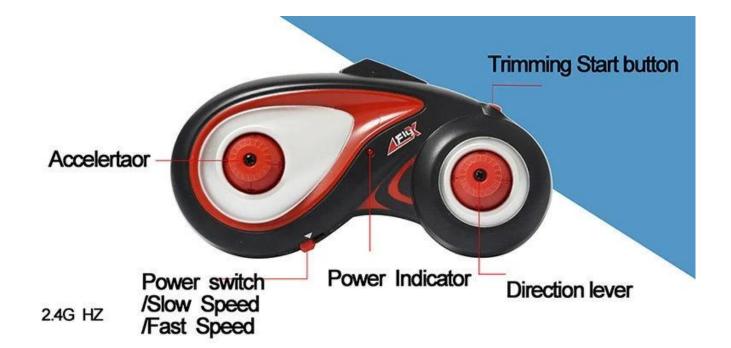

\*Charging time: Approx.20-30 minutes

\*Remote control distance: 20-30M

\*Configuration frequency: 2.4GHZ remote transmitter

\*Function: Forward/Backward/Left/Right side-fly, take-off and land, Turn left and right,360° flips with one touch; Headless mode,Quick Stablization with Visible Trimming System \*Suitable ages: Above 14 Years old