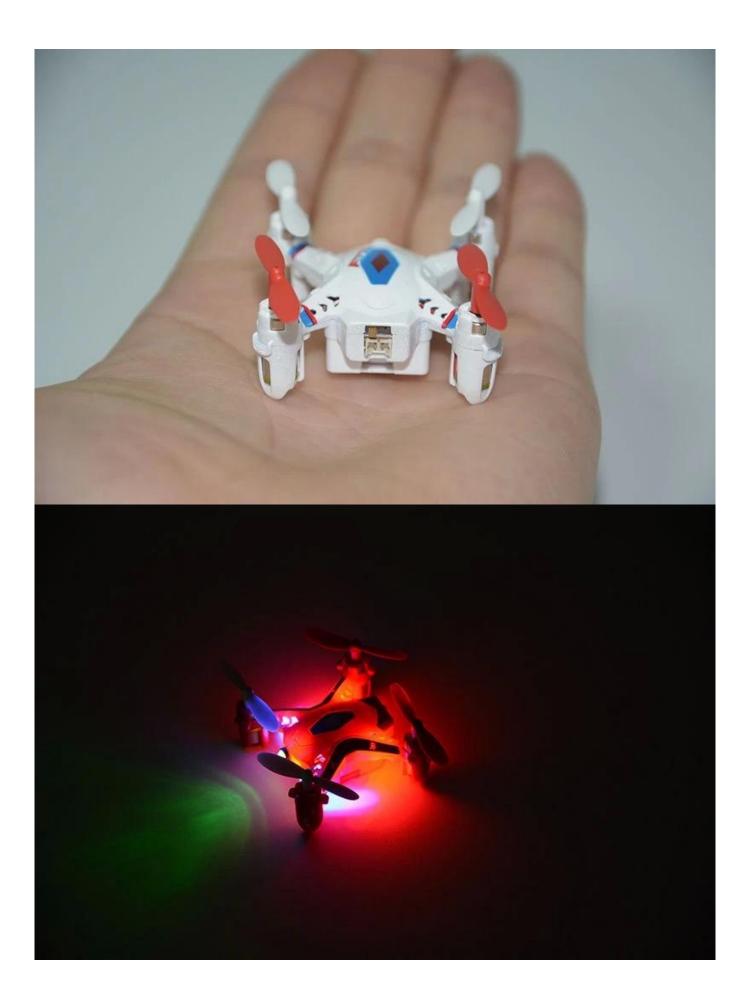

\* Modular Design Structure

Modular design structure is applied, more simple for assembly and convenient for maintenance,

stronger wind resistance,

\* LED lights

Built-in LED lights can help to indicate direction at night or in dark places,

and also increase the visual perception of flight.ight.