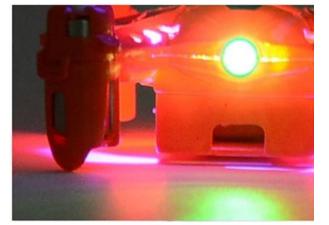

\* Modular Design Structure

Modular design structure is applied, more simple for assembly and convenient for maintenance,

stronger wind resistance,

\* LED lights

Built-in LED lights can help to indicate direction at night or in dark places,

and also increase the visual perception of flight.ight.

## QUALITY MATERIALS

STRONG MOTOR

QUALITY PROPELLER

LED Light

Screw Design