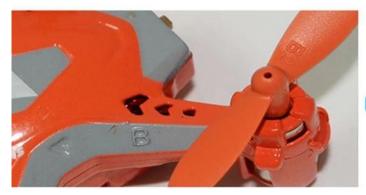

.ight.

## Specifications

\*Color: White/Orange. As shown in the picture.

\*Material: (Body) ABS

(Propeller Blade) Nylon

\*Item size: 4.5\*4.5\*2cm

\*Packing size: 9.7\*9.7\*19.2cm

\*Flight Time: Great than or equal to 4 min

\*Charging time: Approx.20-30 minutes

\*Remote control distance: 20-30M

\*Configuration frequency: 2.4GHZ remote transmitter

\*Function: Forward/Backward/Left/Right side-fly, take-off and land, Turn left and right,360° flips with one touch; Headless mode,Quick Stablization with Visible Trimming System \*Suitable ages: Above 14 Years old

Package Content

- 1 \* FX-2 Quadcopter
- 1 \* Remote Controller
- 1 \* USB Cable
- 1 \* Screwdriver
- 2 \* Propeller Blade A
- 2 \* Propeller Blade B
- 1 \* Product Manual







## 2.4GHz 5Channel 360 °Flips LED Light







## QUALITY MATERIALS

STRONG MOTOR





QUALITY PROPELLER

LED Light





Screw Design