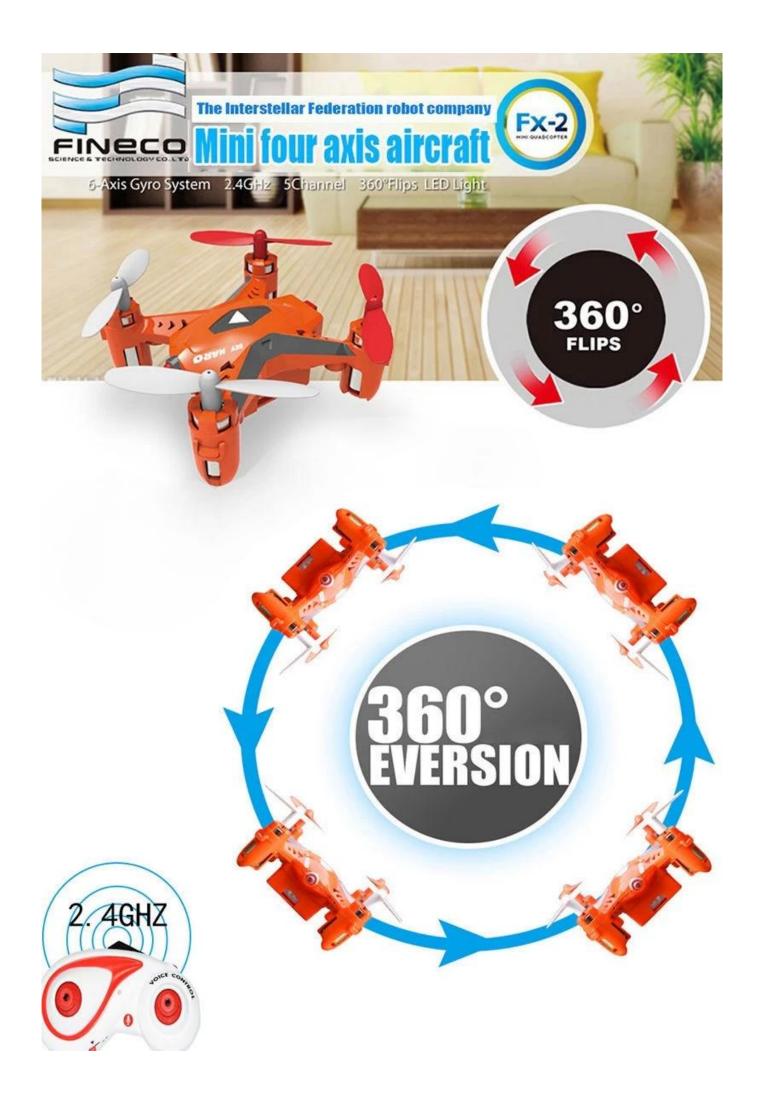

With the newest 6 axis stabilization system for precise hovering in the sky and 360' 3D eversion function and easier to control,

easily implement various flight movements, strong stability and stronger wind resistance.

## 2.4GHz 5Channel 360 °Flips LED Light