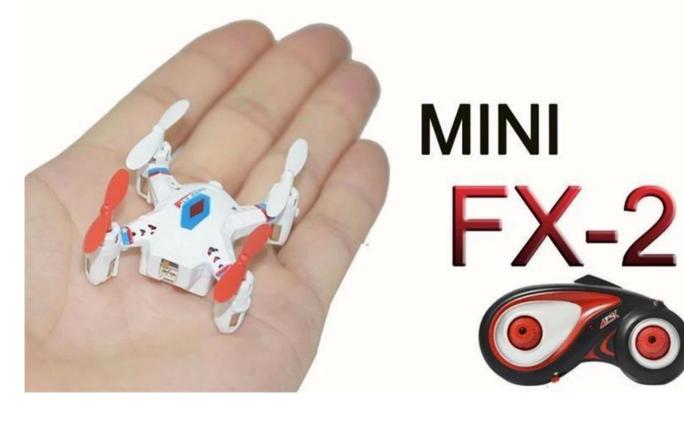

## Highlights

\* Mini Style

Product with novel looks, smallest appearance, easy to control and very suit for beginners.

It will enhance the operating ability of your kids.

\* Newest 6 Axis Stabilization System

## Specifications

\*Color: White/Orange. As shown in the picture.

\*Material: (Body) ABS

(Propeller Blade) Nylon

\*Item size: 4.5\*4.5\*2cm

\*Packing size: 9.7\*9.7\*19.2cm

\*Flight Time: Great than or equal to 4 min