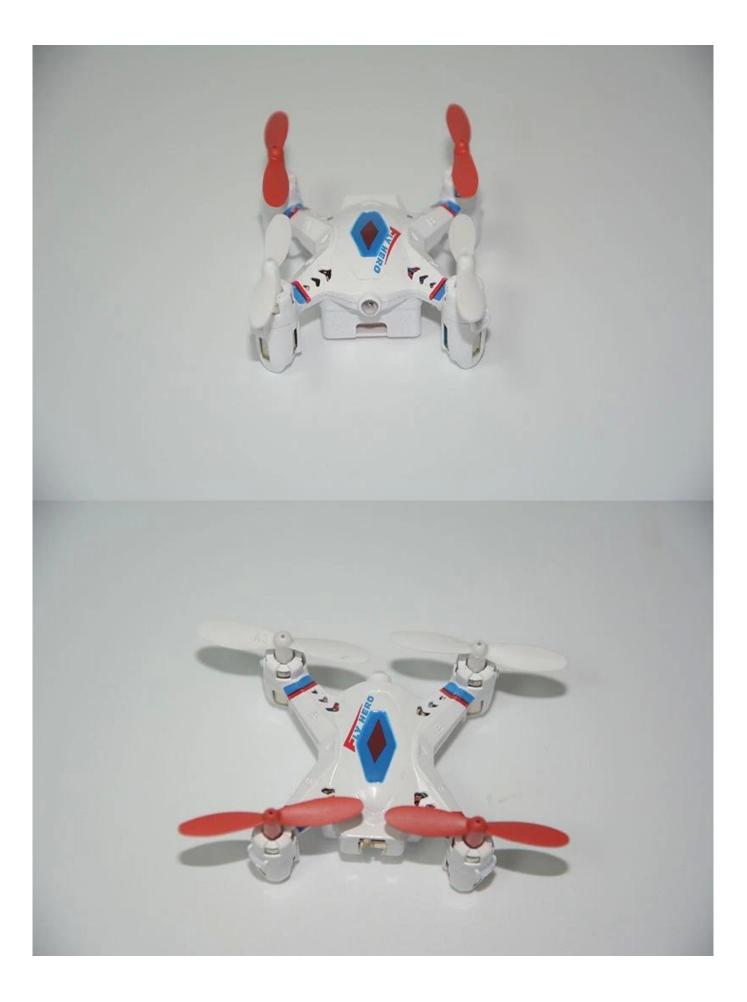

## Specifications

\*Color: White/Orange. As shown in the picture.

\*Material: (Body) ABS

(Propeller Blade) Nylon

\*Item size: 4.5\*4.5\*2cm

\*Packing size: 9.7\*9.7\*19.2cm

\*Flight Time: Great than or equal to 4 min