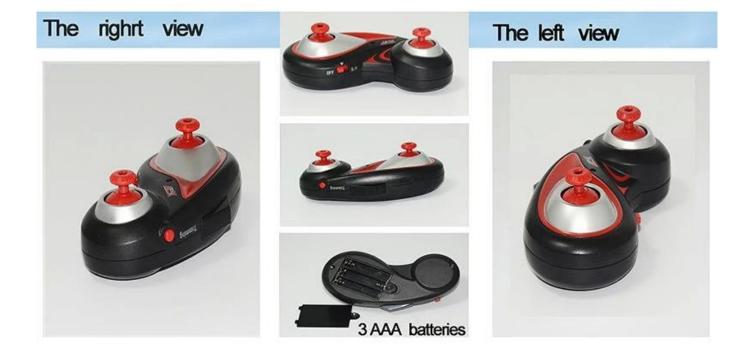

Package Content

- 1 \* FX-2 Quadcopter
- 1 \* Remote Controller
- 1 \* USB Cable
- 1 \* Screwdriver
- 2 \* Propeller Blade A
- 2 \* Propeller Blade B
- 1 \* Product Manual