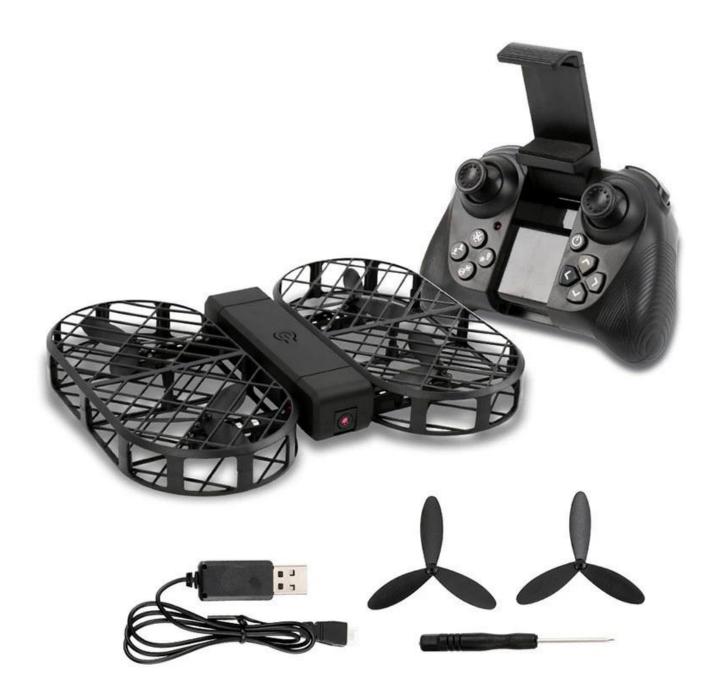

## **Package Content:**

X Remote controller;
 X 3.7V 900mAh Li-Po battery;
 X extra set spare propellers;
 X set blades;
 X Screwdriver;
 X Blades installer
 X User manual.
 X Phone clip