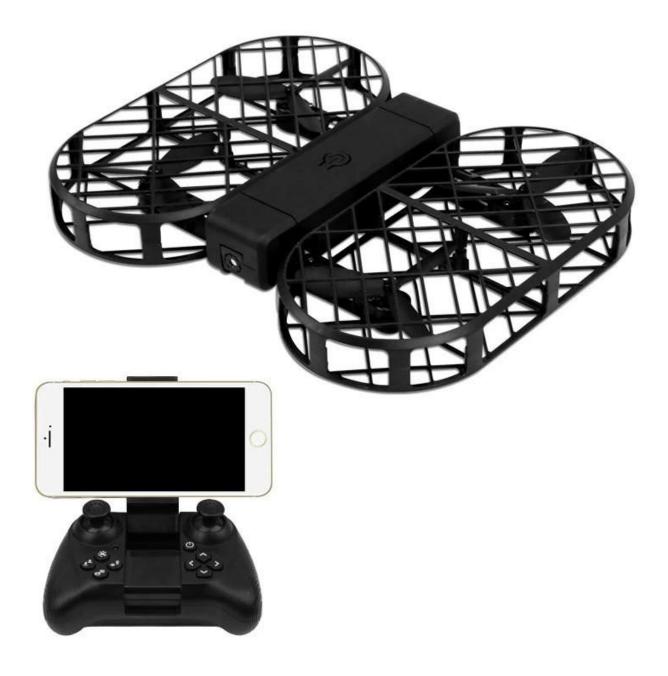

## **Package Content:**

X Remote controller;
 X 3.7V 900mAh Li-Po battery;
 X extra set spare propellers;
 X set blades;
 X Screwdriver;
 X Blades installer
 X User manual.
 X Phone clip