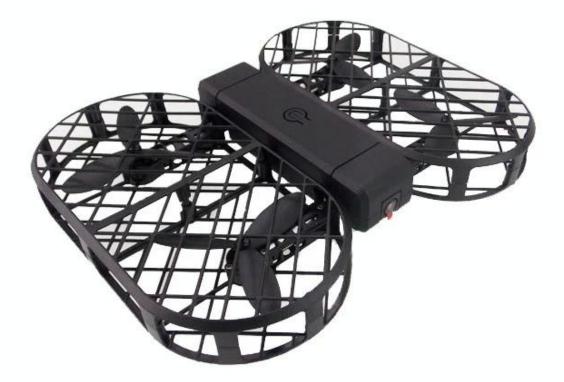

## **Highlight**:

Optical flow sensor achieve accurate positioning, perfect for taking the photo and video.
You can release your hand as free when it is flying, no need to control.
Motion Sensor to let the drone fly as the remote's action.
WiFi 480P camera to do the selfie in the sky.
2.4Ghz two-way communication with interference freely
Strong Anti-wind resistance ability, up to 4-5 grades wind.
Altitude hold, headless mode, three speeds