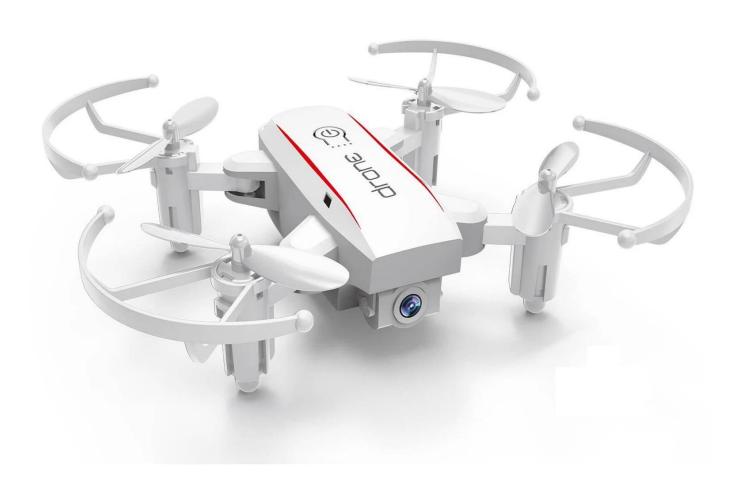

## **Highlights**

With 720P camera wifi real-time transmission
With altitude hold which can have stable flying in the sky
3.7V 220mAh High capacity provide 5.5 minutes
Pocket size drone enable to take it to everywhere
Foldable drone to provide more funny
With slow and fast two speed
Control distance is about 30 meters

Specification: Type: RC Drone Model: SD1601

Suit Version Type: RTF Remote Frequency: 2.4GHz Flight Movement: Hover, Roll, 3D

Color: Black/White

Battery Type: Li-po Battery Battery: 3.7V 220mAH Li-po

Power for RC: 2 \* 1.5 "AA "Battery (not Included)

Charging Mode: HSB Charger

Material: PC

Flying time: 5.5 minutes Remote control distance: 30 m

Suitable for: 14+Ages