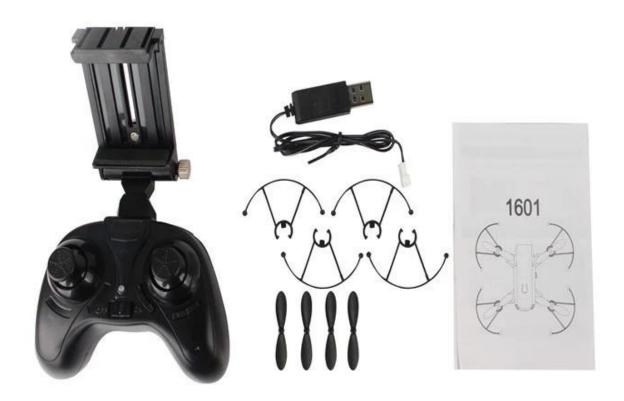

## Package Content:

- 1 X remote controller;
- 1 X 220 mAh Li-Po battery;
- 1 X extra set spare propellers;
- 4 X set blades;
- 1 X Screwdriver;
- 1 X Blades installer;
- 1 X User manual;
- 1 X 720P camera which is built in;