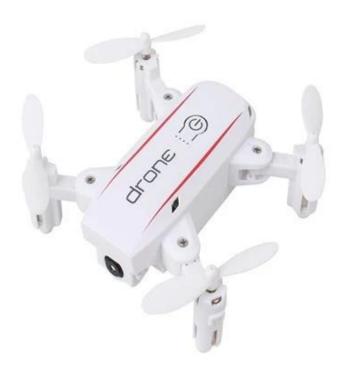

## **Highlights**

With 720P camera wifi real-time transmission
With altitude hold which can have stable flying in the sky
3.7V 220mAh High capacity provide 5.5 minutes
Pocket size drone enable to take it to everywhere
Foldable drone to provide more funny
With slow and fast two speed
Control distance is about 30 meters

Specification: Type: RC Drone Model: SD1601

Suit Version Type: RTF Remote Frequency: 2.4GHz Flight Movement: Hover, Roll, 3D

Color: Black/White

Battery Type: Li-po Battery Battery: 3.7V 220mAH Li-po

Power for RC: 2 \* 1.5 "AA "Battery (not Included)

Charging Mode: HSB Charger

Material: PC

Flying time: 5.5 minutes Remote control distance: 30 m

Suitable for: 14+Ages