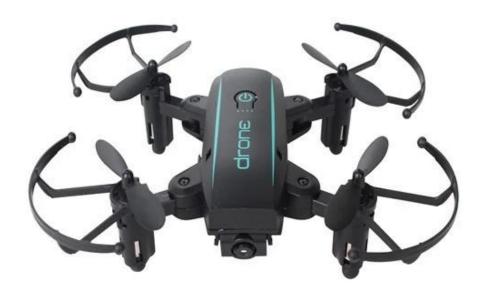

## **Highlights**

With 720P camera wifi real-time transmission
With altitude hold which can have stable flying in the sky
3.7V 220mAh High capacity provide 5.5 minutes
Pocket size drone enable to take it to everywhere
Foldable drone to provide more funny
With slow and fast two speed
Control distance is about 30 meters

Specification: Type: RC Drone Model: SD1601

Suit Version Type: RTF Remote Frequency: 2.4GHz Flight Movement: Hover, Roll, 3D

Color: Black/White

Battery Type: Li-po Battery Battery: 3.7V 220mAH Li-po

Power for RC: 2 \* 1.5 "AA "Battery (not Included)

Charging Mode: HSB Charger

Material: PC

Flying time: 5.5 minutes Remote control distance: 30 m

Suitable for: 14+Ages