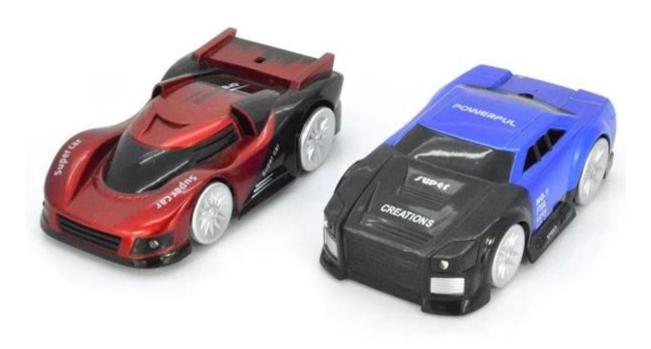

## **Highlights**

\*Bright led car lights when you turn right/left,the right/left light glows

\*It can climb glass walls, smooth tile walls and rough cement brick walls

## **Specifications**

\* Material: ABS \* Color: Red/Blue

\* Dimensions: 12.2×6.7×3.6 CM

\* Channels: 4 Channels

\* Function: Forward/Backward/Turn Left/Turn Right \* Battery for Car: 3.7V 200mAh Li-poly Battery