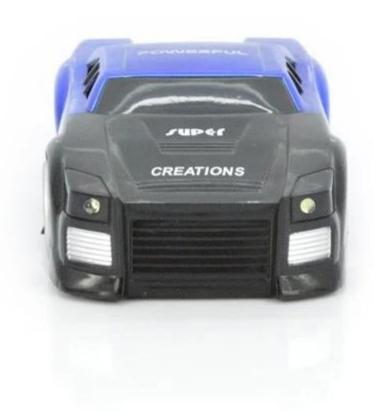

## **Highlights**

\*Bright led car lights when you turn right/left,the right/left light glows

\*It can climb glass walls, smooth tile walls and rough cement brick walls

## **Specifications**

\* Material: ABS \* Color: Red/Blue

\* Dimensions: 12.2×6.7×3.6 CM

\* Channels: 4 Channels

\* Function: Forward/Backward/Turn Left/Turn Right \* Battery for Car: 3.7V 200mAh Li-poly Battery