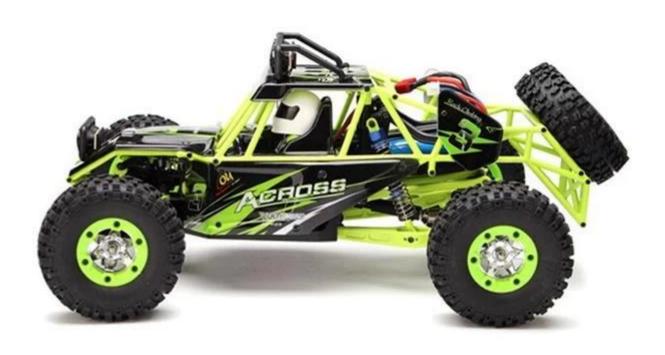

## **Highlights**

- . PA material: The rc car is durable.
- . 540 brush motor and 7.4V/1500mah high ratio lithium battery: make the car more powerful.
- . RC Frequency: 2.4G Good capability of anti-interference while remote controlling and feel fit of the transmitter.
- . Luxury inner decoration and design: Providing best protection and attractive shape.
- . Structure control simulation: Exercise your hands and brain.
- . Turn left/Turn right/Forward/Backward:Flexible car.
- . Bright LED light: Make the rc car more authentic.

## **Specifications**

Item: Short Course Item No.: 12428 Scale: 1/12

Max. Speed: 50km/h Net Weight: 1435g

Motor: 540 Brushed Motor

Frequency: 2.4G

Battery Controller:4\*1.5V AA (NOT INCLUDED)
Battery Required (For Car):7.4V 1500mAh Li Battery

Running Time: About 10 mins Charging Time: About 3 hours Control Range: Around 100m Car Size: 42\*24.5\*18cm Package Size: 54\*27\*22.5cm

Function:Left/Right,Forward /Backward/LED Light