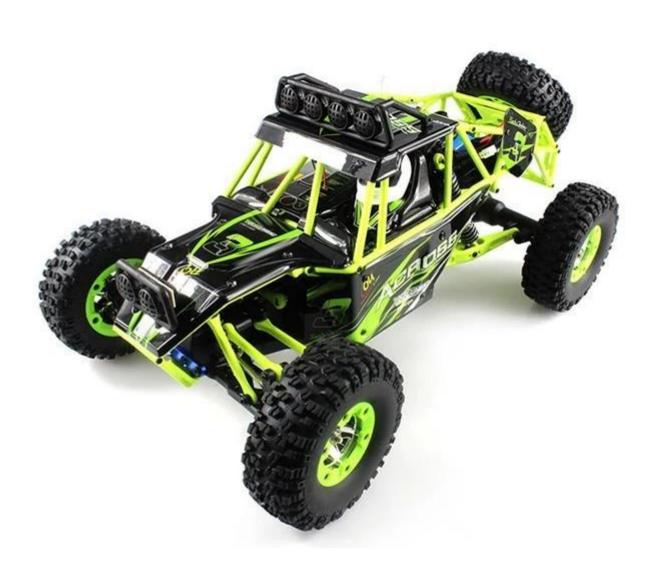

## **Highlights**

- . PA material: The rc car is durable.
- . 540 brush motor and 7.4V/1500mah high ratio lithium battery: make the car more powerful.
- . RC Frequency: 2.4G Good capability of anti-interference while remote controlling and feel fit of the transmitter.
- . Luxury inner decoration and design: Providing best protection and attractive shape.
- . Structure control simulation: Exercise your hands and brain.
- . Turn left/Turn right/Forward/Backward:Flexible car.
- . Bright LED light: Make the rc car more authentic.

## **Specifications**

Item: Short Course Item No.: 12428 Scale: 1/12

Max. Speed: 50km/h Net Weight: 1435g

Motor: 540 Brushed Motor

Frequency: 2.4G

Battery Controller:4\*1.5V AA (NOT INCLUDED)
Battery Required (For Car):7.4V 1500mAh Li Battery

Running Time: About 10 mins Charging Time: About 3 hours Control Range: Around 100m Car Size: 42\*24.5\*18cm Package Size: 54\*27\*22.5cm

Function:Left/Right,Forward /Backward/LED Light