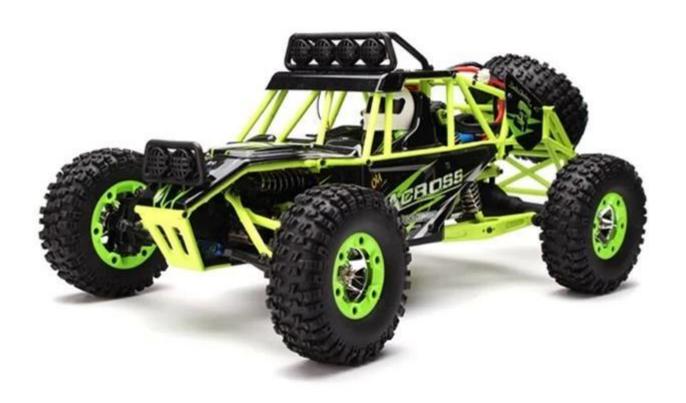

## **Highlights**

- . PA material: The rc car is durable.
- . 540 brush motor and 7.4V/1500mah high ratio lithium battery: make the car more powerful.
- . RC Frequency: 2.4G Good capability of anti-interference while remote controlling and feel fit of the transmitter.
- . Luxury inner decoration and design: Providing best protection and attractive shape.
- . Structure control simulation: Exercise your hands and brain.
- . Turn left/Turn right/Forward/Backward:Flexible car.
- . Bright LED light: Make the rc car more authentic.

## **Specifications**

Item: Short Course Item No.: 12428 Scale: 1/12

Max. Speed: 50km/h Net Weight: 1435g

Motor: 540 Brushed Motor

Frequency: 2.4G

Battery Controller:4\*1.5V AA (NOT INCLUDED)
Battery Required (For Car):7.4V 1500mAh Li Battery