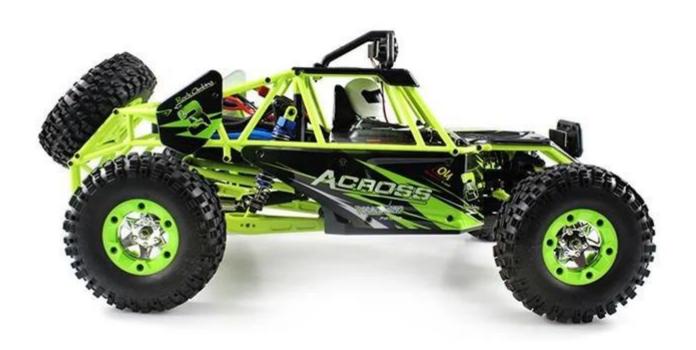

## **Highlights**

- . PA material: The rc car is durable.
- . 540 brush motor and 7.4V/1500mah high ratio lithium battery: make the car more powerful.
- . RC Frequency: 2.4G Good capability of anti-interference while remote controlling and feel fit of the transmitter.
- . Luxury inner decoration and design: Providing best protection and attractive shape.
- . Structure control simulation: Exercise your hands and brain.
- . Turn left/Turn right/Forward/Backward:Flexible car.
- . Bright LED light: Make the rc car more authentic.

## **Specifications**

Item: Short Course Item No.: 12428 Scale: 1/12

Max. Speed: 50km/h Net Weight: 1435g

Motor: 540 Brushed Motor

Frequency: 2.4G

Battery Controller:4\*1.5V AA (NOT INCLUDED)
Battery Required (For Car):7.4V 1500mAh Li Battery