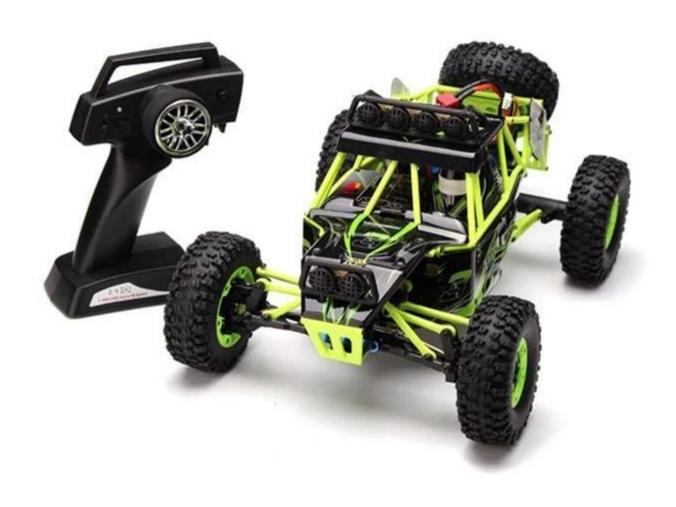

## **Highlights**

- . PA material: The rc car is durable.
- . 540 brush motor and 7.4V/1500mah high ratio lithium battery: make the car more powerful.
- . RC Frequency: 2.4G Good capability of anti-interference while remote controlling and feel fit of the transmitter.
- . Luxury inner decoration and design: Providing best protection and attractive shape.
- . Structure control simulation: Exercise your hands and brain.
- . Turn left/Turn right/Forward/Backward:Flexible car.
- . Bright LED light: Make the rc car more authentic.

## **Specifications**

Item: Short Course Item No.: 12428 Scale: 1/12

Max. Speed: 50km/h Net Weight: 1435g

Motor: 540 Brushed Motor

Frequency: 2.4G

Battery Controller:4\*1.5V AA (NOT INCLUDED)
Battery Required (For Car):7.4V 1500mAh Li Battery

## **Package Content**

- 1 X Car
- 1 X Remote Control
- 1 X Battery
- 1 X Charger
- 1 X Tool
- 1 X Manual