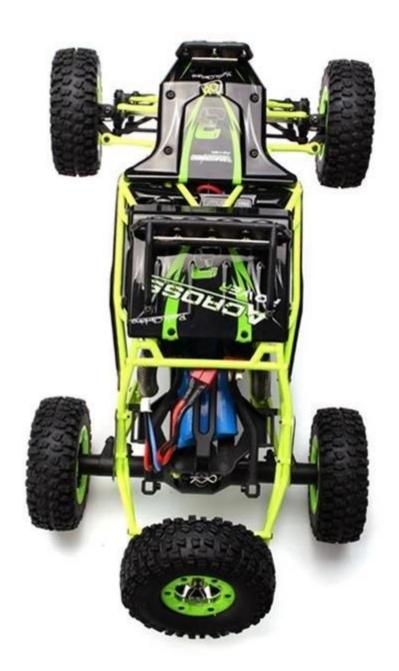

## **Highlights**

- . PA material: The rc car is durable.
- . 540 brush motor and 7.4V/1500mah high ratio lithium battery: make the car more powerful.
- . RC Frequency: 2.4G Good capability of anti-interference while remote controlling and feel fit of the transmitter.
- . Luxury inner decoration and design: Providing best protection and attractive shape.
- . Structure control simulation: Exercise your hands and brain.
- . Turn left/Turn right/Forward/Backward:Flexible car.
- . Bright LED light: Make the rc car more authentic.

## **Specifications**

Item: Short Course Item No.: 12428 Scale: 1/12

Max. Speed: 50km/h Net Weight: 1435g

Motor: 540 Brushed Motor

Frequency: 2.4G

Battery Controller:4\*1.5V AA (NOT INCLUDED)
Battery Required (For Car):7.4V 1500mAh Li Battery