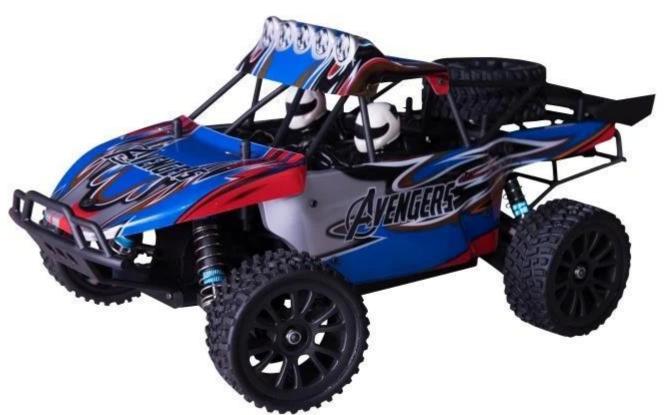

## **Highlights**

- \*Ball Bearing For the Whole
- \*High performance Servo
- \*4WD shaft-driven drivetrain
- \*Oil filled shocks
- \*Four wheel independent suspension
- \*High End Rubber Tires

## **Specifications**

- \* Material: ABS \* Color: Yellow/Blue
- \* Scale: 1:16
- \* Dimensions: 36.8×21.3×15 CM
- \* Channels: 4 Channels
- \* Remote Control Frequency: 2.4GHz
- \* Function: Forward/Backward/Turn Left/Turn Right
- \* Battery for Car: Li-poly 7.4V 1500MAh Rechargeable Battery Pack Included
- \* Battery for Controller: 4 x 1.5V AA batteries (Not included)
- \* Remote Control Range: Approx 100 meters
- \* Charging Time: Approx 120 minutes \* Playing Time: Approx 14 minutes
- \* Speed: 38KM/H
- \* Suitable ages: Above 6 Years old