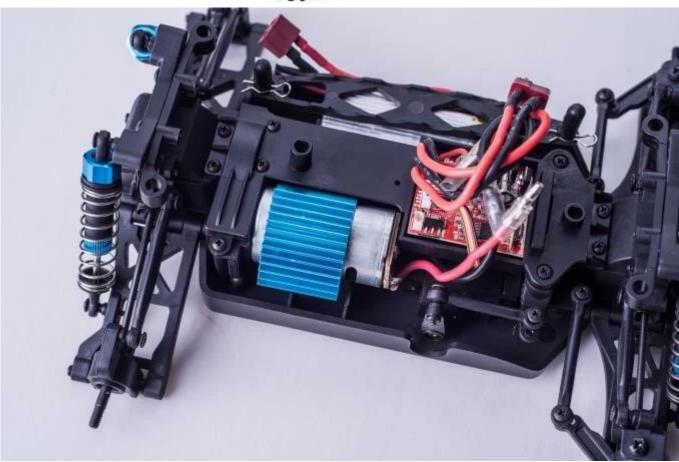

## **Highlights**

- \*Ball Bearing For the Whole
- \*High performance Servo
- \*4WD shaft-driven drivetrain
- \*Oil filled shocks
- \*Four wheel independent suspension
- \*High End Rubber Tires

## **Specifications**

- \* Material: ABS \* Color: Yellow/Blue
- \* Scale: 1:16
- \* Dimensions: 36.8×21.3×15 CM
- \* Channels: 4 Channels
- \* Remote Control Frequency: 2.4GHz
- \* Function: Forward/Backward/Turn Left/Turn Right
- \* Battery for Car: Li-poly 7.4V 1500MAh Rechargeable Battery Pack Included
- \* Battery for Controller: 4 x 1.5V AA batteries (Not included)
- \* Remote Control Range: Approx 100 meters
- \* Charging Time: Approx 120 minutes \* Playing Time: Approx 14 minutes
- \* Speed: 38KM/H
- \* Suitable ages: Above 6 Years old