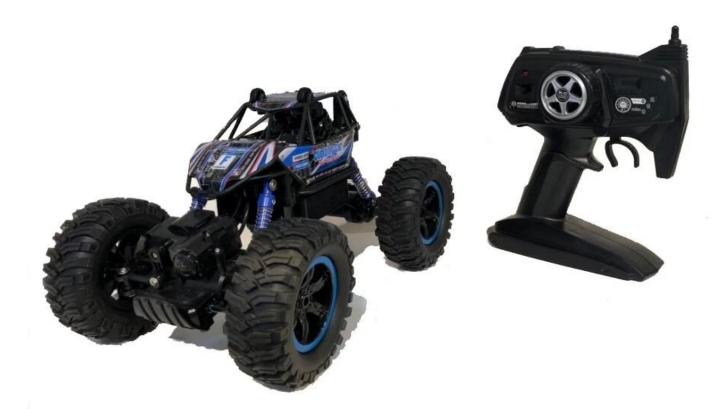

## Highlight

•4WD,RTR,High Speed ,Big Bore oil shocks,full rubber off-road tires four wheels independent suspension,

two differential, Front/rear bumpers high power 390 motor

• Functions: Left/Right, Forward / Backward, with dump function

## **Specification**

- (1)Scale:1:14
- (2)Function:Forward/Backward/Turn Left/Turn Right
- (3)Hot spot:Ball Bearing For the Whole Truck, High performance Servo, 4WD shaft-driven drivetrain, Oil filled shocks, RTR Ready-To-Run, Alloy Driveshaft, Four wheel independent suspension, High End Rubber Tires, 2 Sealed differentials, 1-port Balancing Charger
- (4)Control distance: Approx 50M.
- (5)Speed:130M/Mins
- (6) Vehicle Battery: Li-poly 4.8V Rechargeable Battery Pack Included
- (7)Charge time:Approx 120Mins (8)Use time:Approx 15 Mins (9)Frequency Available: 2.4GHz

## Package:

- 1 X Car
- 1 X Remote Control
- 1 X Battery
- 1 X Charger
- 1 X Manual