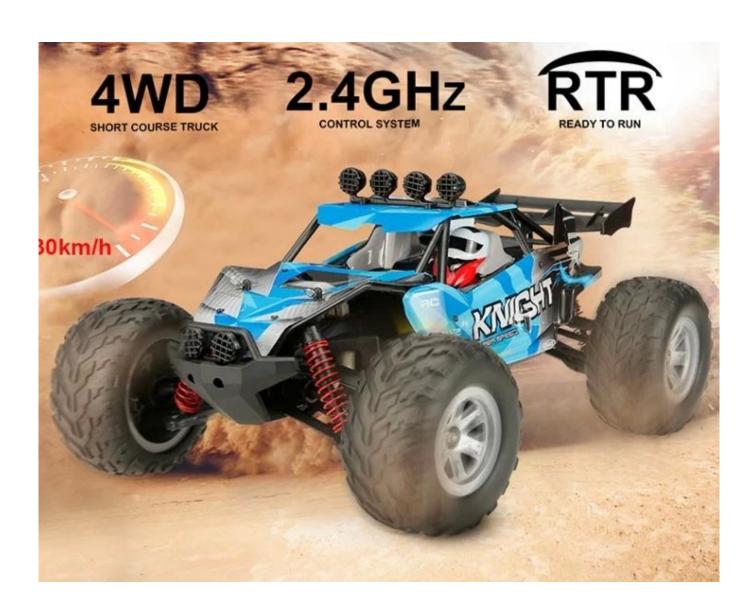

## Highlight

Use EVA to provide its water-proof body to work in the water 390 Brushed motor achive its high-speed to be 30km / h. High differential to do brave & drift action With flashing light can run in the dark. With block dust film to protect structure, extend its lifetime Power capacity to pass over 45 ° obstacle easily. Flexible engine achive different speed freely.

## **Specification**

Battery: 7.4V 2000MAH Li-poly battery pack included

Speed: About 30km / h Charging time: 4 hours

Operating time: around 15 minutes Remote control distance: over 80m

Suitable battery for Transmitter: 3 x "AA" battery not included