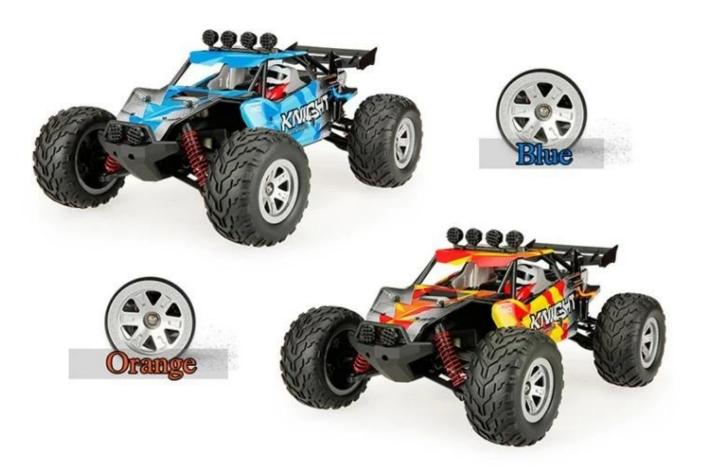

## Highlight

Use EVA to provide its water-proof body to work in the water 390 Brushed motor achive its high-speed to be 30km / h. High differential to do brave & drift action With flashing light can run in the dark. With block dust film to protect structure, extend its lifetime Power capacity to pass over 45 ° obstacle easily. Flexible engine achive different speed freely.

## **Specification**

Battery: 7.4V 2000MAH Li-poly battery pack included

Speed: About 30km / h Charging time: 4 hours

Operating time: around 15 minutes Remote control distance: over 80m

Suitable battery for Transmitter: 3 x "AA" battery not included

Package Size: 38x27.5x16.5 cm Product size: 42.5x29.8x20 cm





## Two Goldus Optional







## **Product Details**





Anti-skid and abrasion proof rubber tire

Shock absorbers