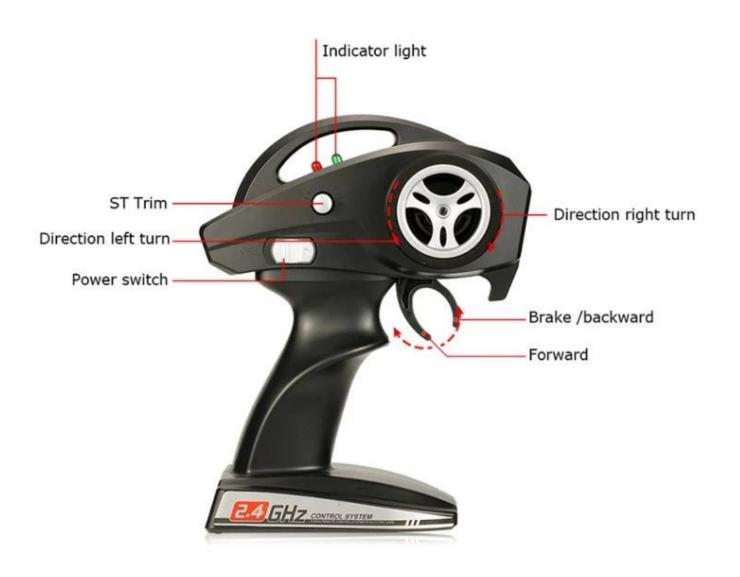

## **Specification**

Battery: 7.4V 2000MAH Li-poly battery pack included

Speed: About 30km / h Charging time: 4 hours

Operating time: around 15 minutes Remote control distance: over 80m

Suitable battery for Transmitter: 3 x "AA" battery not included