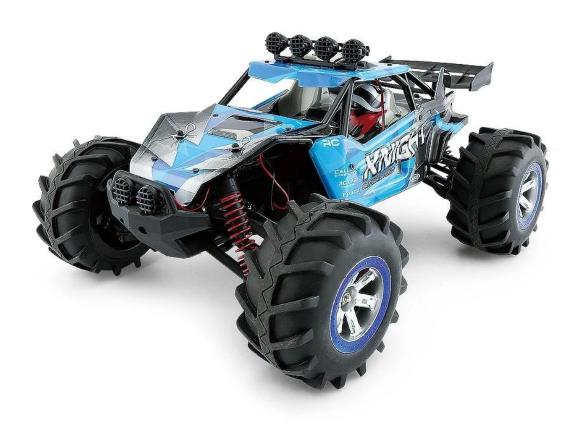

## Highlight

Use EVA to provide its water-proof body to work in the water 390 Brushed motor achive its high-speed to be 30km / h. High differential to do brave & drift action With flashing light can run in the dark. With block dust film to protect structure, extend its lifetime Power capacity to pass over 45 ° obstacle easily. Flexible engine achive different speed freely.

## **Product Details**

Anti-skid and abrasion proof rubber tire

Shock absorbers