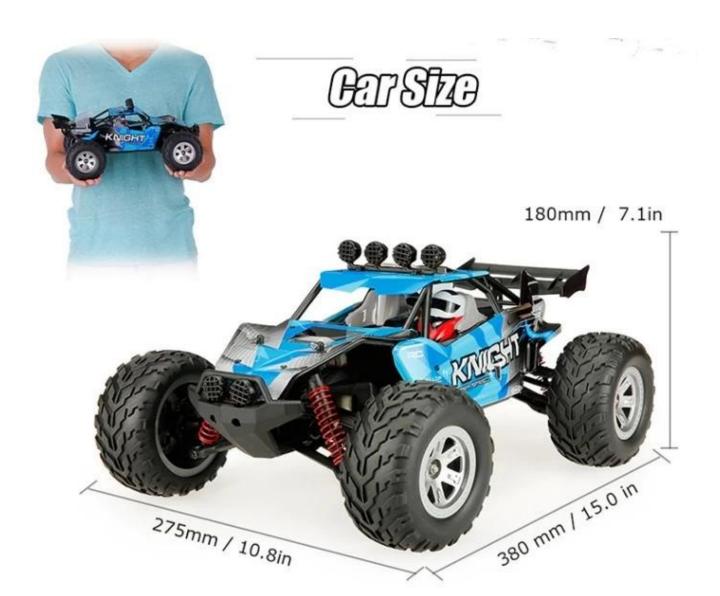

## Highlight

Use EVA to provide its water-proof body to work in the water 390 Brushed motor achive its high-speed to be 30km / h. High differential to do brave & drift action With flashing light can run in the dark. With block dust film to protect structure, extend its lifetime Power capacity to pass over 45 ° obstacle easily. Flexible engine achive different speed freely.

## **Specification**

Battery: 7.4V 2000MAH Li-poly battery pack included

Speed: About 30km / h Charging time: 4 hours

Operating time: around 15 minutes Remote control distance: over 80m

Suitable battery for Transmitter: 3 x "AA" battery not included

Package Size: 38x27.5x16.5 cm Product size: 42.5x29.8x20 cm





## Two Goldus Optional







## **Product Details**





Anti-skid and abrasion proof rubber tire

Shock absorbers