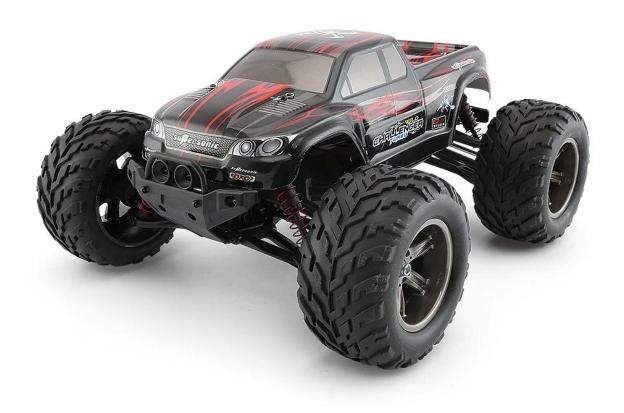

## Highlight

•2WD

390 highest motor Flexible Speed regulutar Perfect off-road Capacity Ball steering Axle , Metal Shaft Battery and receiver are with the protection

• Functions: Left/Right, Forward / Backward,