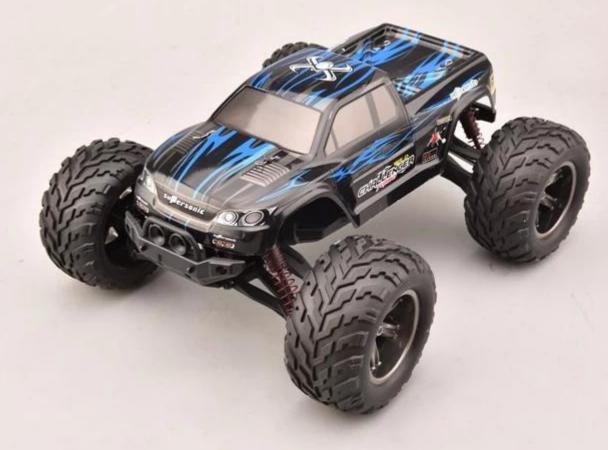

## Highlight

•2WD

390 highest motor Flexible Speed regulutar Perfect off-road Capacity Ball steering Axle , Metal Shaft Battery and receiver are with the protection

• Functions: Left/Right, Forward / Backward,