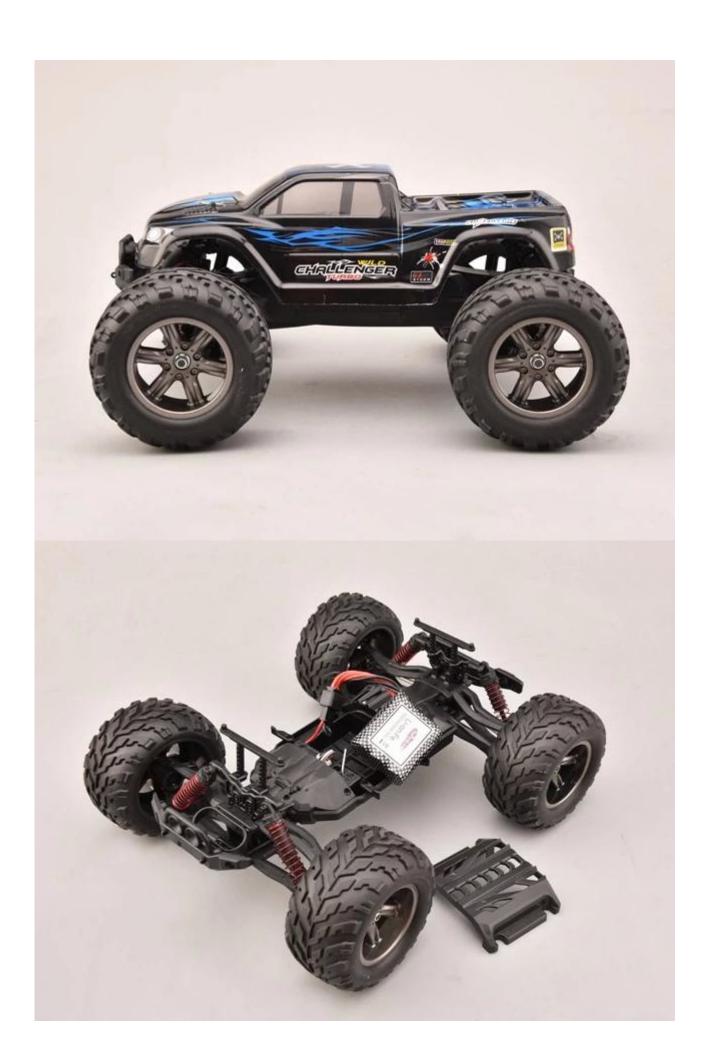

## Highlight

•2WD

390 highest motor Flexible Speed regulutar Perfect off-road Capacity Ball steering Axle , Metal Shaft Battery and receiver are with the protection

• Functions: Left/Right, Forward / Backward,