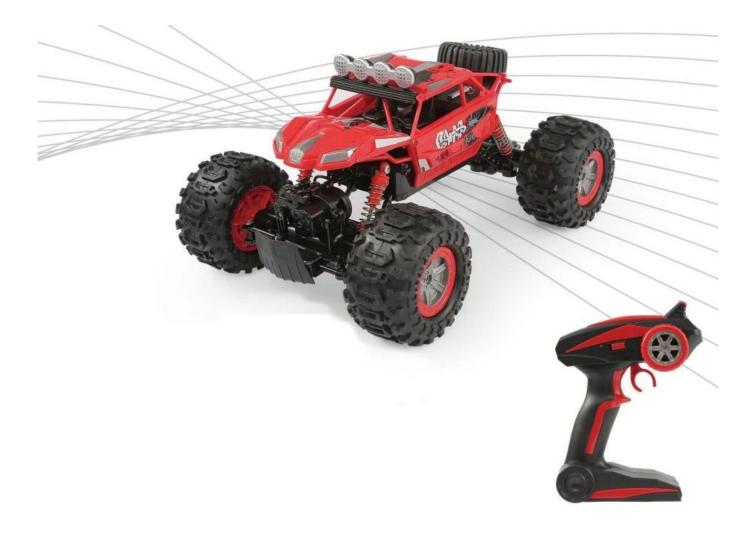

## Highlight

With water-proof body to work on the water.
High differential to do brake & drift action
With perfect climbing function, can handle all the terrain, such as Rock, desert, sand, snow, water, dirt and so on.
Power capacity to pass over 45°obstacle easily.
Powerful engine to have a good speed whatever terrain

•Functions:Left/Right,Forward /Backward, With brake and drift action ,perfect off-road capacity

## Specification

(1)Scale:1:12
(2)Function:Forward/Backward/Turn Left/Turn Right
(3)Control distance: Approx 100M.
(5)Speed:10 KM/H
(6)Vehicle Battery: Li-poly 7.2V 700mAh Battery Pack Included
(7)Charge time:Approx 4 hours
(8)Use time:Approx 15 Mins
(9)Frequency Available: 2.4GHz
(10)Color: Red/blue