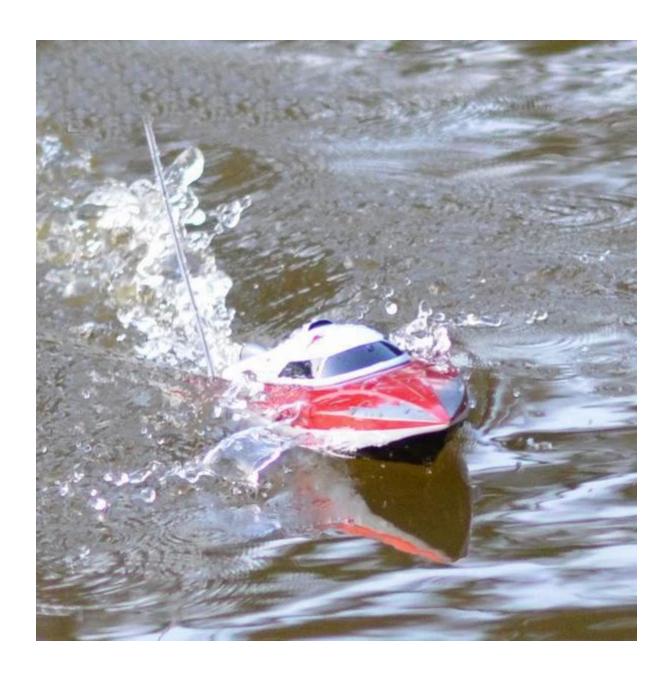

## **Highlights**

Full Function Radio Controlled (Forward ,Turn left and Turn right)

- Professional torsion larger propeller
- Handles rough water
- The latest water cooling system
- Powered by triple 370type racing motors
- High speed servo for rudder control for great maneuvering capabilities
- Glossy exterior paint
- Aerodynamic ABS plastic body
- Vector-push design, easy to be controlled
- 100% metal activating mechanism
- Professional Hi-Capacity rechargeable battery
- Outdoor operating range up to 50 meters

\*Speed up to 22 km/h

\*Battery for controller: 9V battery included

\*Product size: 35\*9\*9.4cm

\* Suitable ages: Above 10 Years old