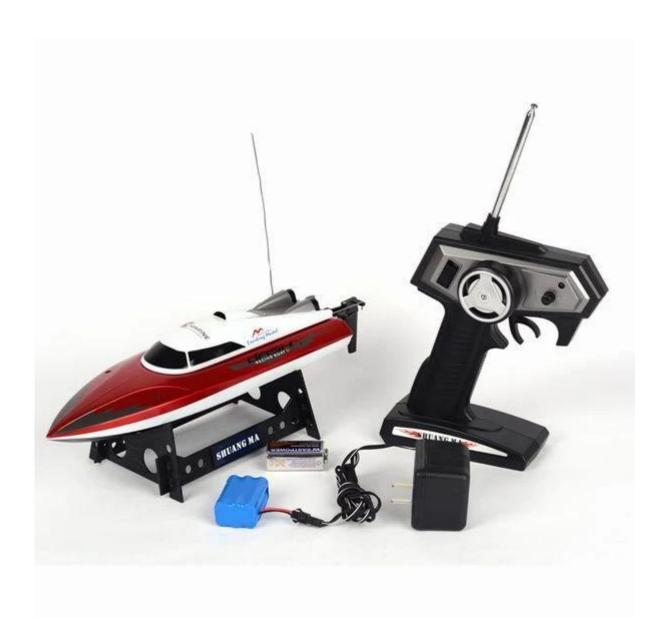

## **Package Content**

Remote Control Ship x 1 Remote Controller x 1 Charger x 1 Battery x 1