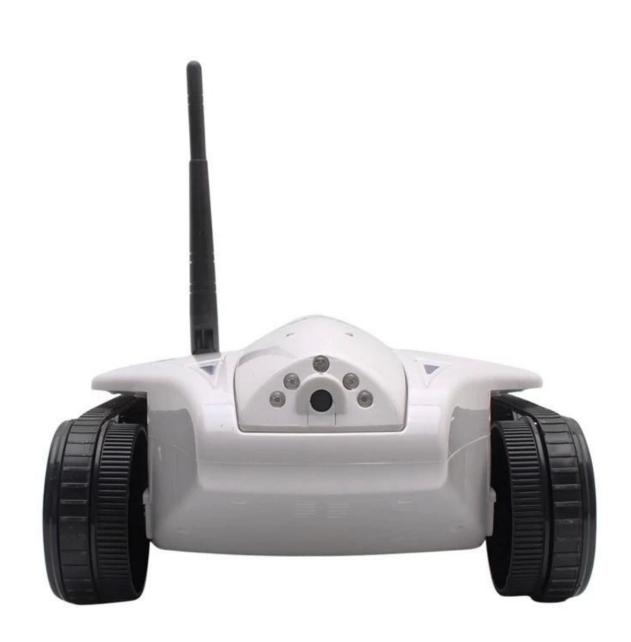

## **Highlights**

- 1.Compact and lightweight design.
- 2. High quality and durable in performance.
- 3.Long distance remote control & flexible movement.
- 4. Control by Wi-Fi, allows 20-meter long distance remote control.
- 5.It supports Wi-Fi real-time video transmission, and you can take photo and record video when the tank is running.
- 6.Build in a 0.3MP camera and you can adjust the angle of camera to get more different views.
- 7. It supports accelerometer operation that can run by swing your phone which with gravity senser.
- 8. With rechargeable high performance battery, 7.2V 1300mAh battery, running time will be about 50 minutes.

## **Specifications**

Transmitter: Mode 2

Color: White

Function: Go Forwards/Backwards, Turn Left/Turn Right, Left Rotation/Right Rotation

Remote Type: Wi-Fi Control Remote Control Range: 20m Running Time: About 50 mins Charging Time: Approx. 180 mins

Battery: 1 x 7.2V 1300mAh Li-Po (included)

Suitable Age: 14+

Suitable Situation: Indoor & Outdoor

Size: 26.5 x 19.8 x 12 cm

Function:Forward/Backward/Turn Left/Turn Right, Wifi Control