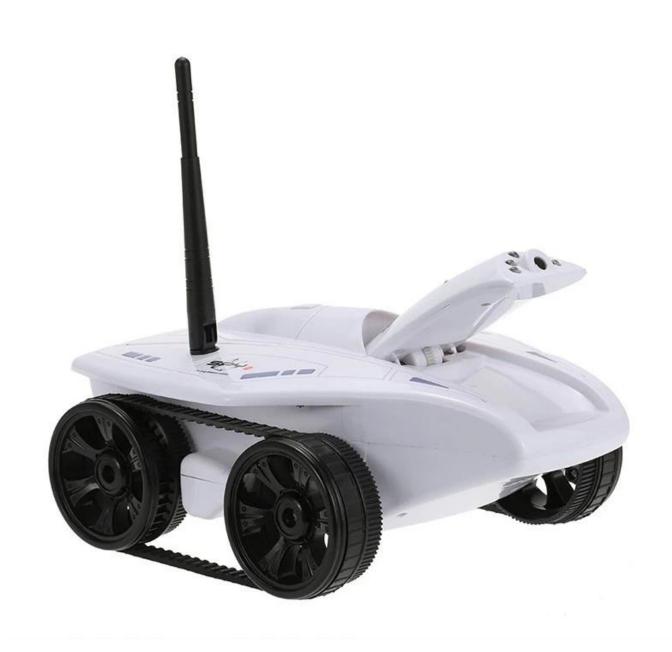

## **Highlights**

- 1.Compact and lightweight design.
- 2. High quality and durable in performance.
- 3.Long distance remote control & flexible movement.
- 4. Control by Wi-Fi, allows 20-meter long distance remote control.
- 5.It supports Wi-Fi real-time video transmission, and you can take photo and record video when the tank is running.
- 6.Build in a 0.3MP camera and you can adjust the angle of camera to get more different views.
- 7. It supports accelerometer operation that can run by swing your phone which with gravity senser.
- 8. With rechargeable high performance battery, 7.2V 1300mAh battery, running time will be about 50 minutes.

## **Specifications**

Transmitter: Mode 2

Color: White

Function: Go Forwards/Backwards, Turn Left/Turn Right, Left Rotation/Right Rotation

Remote Type: Wi-Fi Control Remote Control Range: 20m Running Time: About 50 mins Charging Time: Approx. 180 mins

Battery: 1 x 7.2V 1300mAh Li-Po (included)

Suitable Age: 14+

Suitable Situation: Indoor & Outdoor

Size: 26.5 x 19.8 x 12 cm

Function:Forward/Backward/Turn Left/Turn Right, Wifi Control