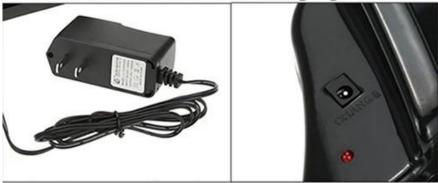

## Right way to charge

1. Turn on the power switch under the tank.

2. Put the tank on the charging seat correctly.

Charging time: about 120min

3. Connect the charger to the charging slot.