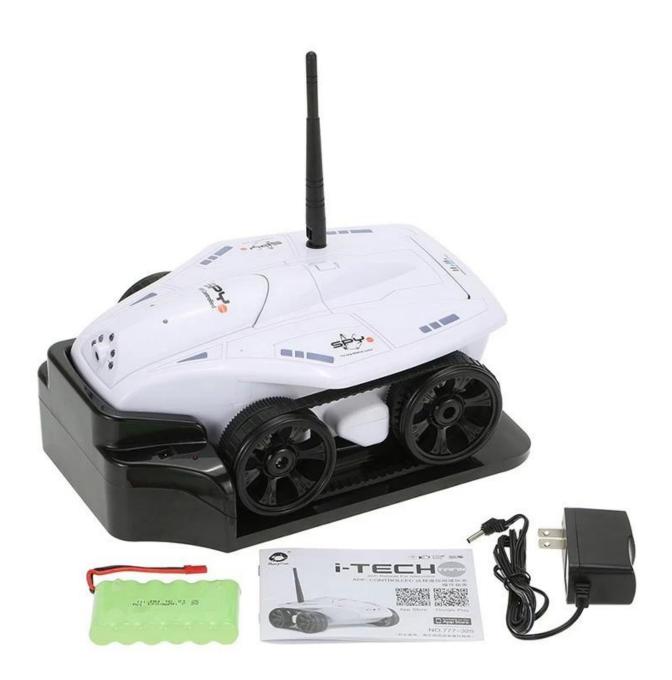

.2V 1300mAh battery, running time will be about 50 minutes.

## **Specifications**

Transmitter: Mode 2

Color: White

Function: Go Forwards/Backwards, Turn Left/Turn Right, Left Rotation/Right Rotation

Remote Type: Wi-Fi Control Remote Control Range: 20m Running Time: About 50 mins Charging Time: Approx. 180 mins

Battery: 1 x 7.2V 1300mAh Li-Po (included)

Suitable Age: 14+

Suitable Situation: Indoor & Outdoor

Size: 26.5 x 19.8 x 12 cm

Function:Forward/Backward/Turn Left/Turn Right, Wifi Control

## **Package Content**

1 x RC Car

1 x USB Charging Cable

1 x User Manual















## Right way to charge



1. Turn on the power switch under the tank.



2. Put the tank on the charging seat correctly.



Charging time: about 120min

3. Connect the charger to the charging slot.