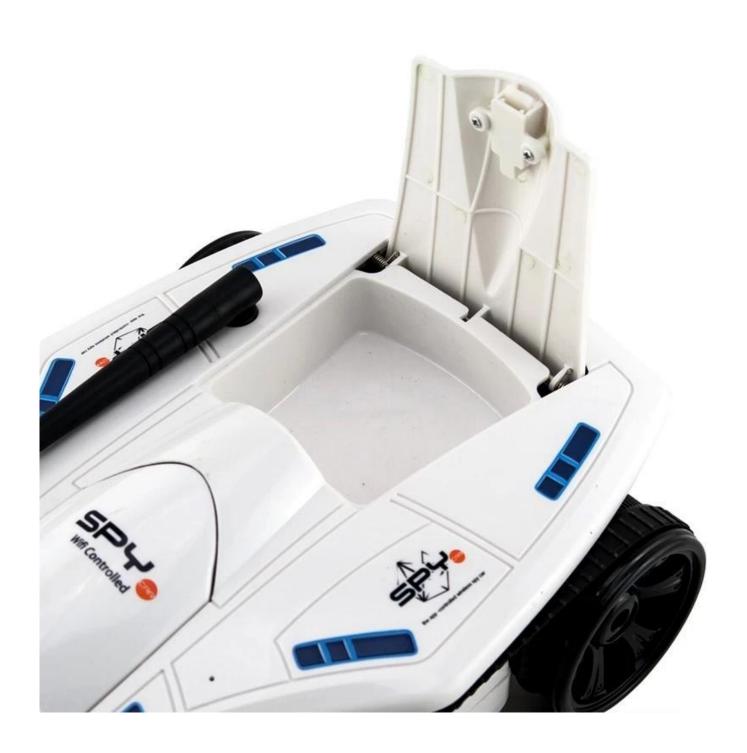

adjust the angle of camera to get more different views.
- 7. It supports accelerometer operation that can run by swing your phone which with gravity senser.
- 8. With rechargeable high performance battery, 7.2V 1300mAh battery, running time will be about 50 minutes.

## **Specifications**

Transmitter: Mode 2

Color: White

Function: Go Forwards/Backwards, Turn Left/Turn Right, Left Rotation/Right Rotation

Remote Type: Wi-Fi Control Remote Control Range: 20m Running Time: About 50 mins Charging Time: Approx. 180 mins

Battery: 1 x 7.2V 1300mAh Li-Po (included)

Suitable Age: 14+

Suitable Situation: Indoor & Outdoor

Size: 26.5 x 19.8 x 12 cm

Function:Forward/Backward/Turn Left/Turn Right, Wifi Control

## **Package Content**

1 x RC Car

1 x USB Charging Cable

1 x User Manual















## Right way to charge



1. Turn on the power switch under the tank.



2. Put the tank on the charging seat correctly.



Charging time: about 120min

3. Connect the charger to the charging slot.