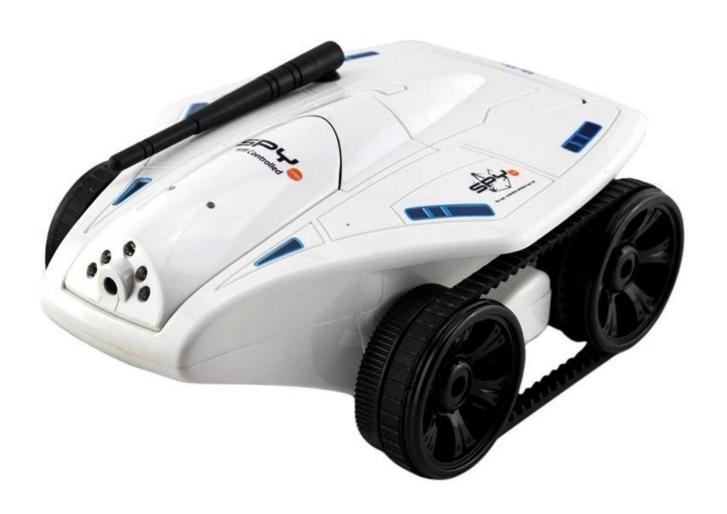

## **Highlights**

- 1.Compact and lightweight design.
- 2. High quality and durable in performance.
- 3.Long distance remote control & flexible movement.
- 4. Control by Wi-Fi, allows 20-meter long distance remote control.
- 5.It supports Wi-Fi real-time video transmission, and you can take photo and record video when the tank is running.
- 6.Build in a 0.3MP camera and you can adjust the angle of camera to get more different views.
- 7. It supports accelerometer operation that can run by swing your phone which with gravity senser.
- 8. With rechargeable high performance battery, 7.2V 1300mAh battery, running time will be about 50 minutes.

## **Specifications**

Transmitter: Mode 2

Color: White

Function: Go Forwards/Backwards, Turn Left/Turn Right, Left Rotation/Right Rotation

Remote Type: Wi-Fi Control Remote Control Range: 20m Running Time: About 50 mins Charging Time: Approx. 180 mins

Battery: 1 x 7.2V 1300mAh Li-Po (included)

Suitable Age: 14+

Suitable Situation: Indoor & Outdoor

Size: 26.5 x 19.8 x 12 cm

Function:Forward/Backward/Turn Left/Turn Right, Wifi Control