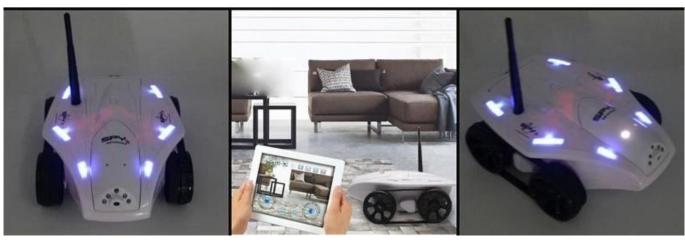

## Right way to charge

1. Turn on the power switch under the tank.

2. Put the tank on the charging seat correctly.

Charging time: about 120min

3. Connect the charger to the charging slot.