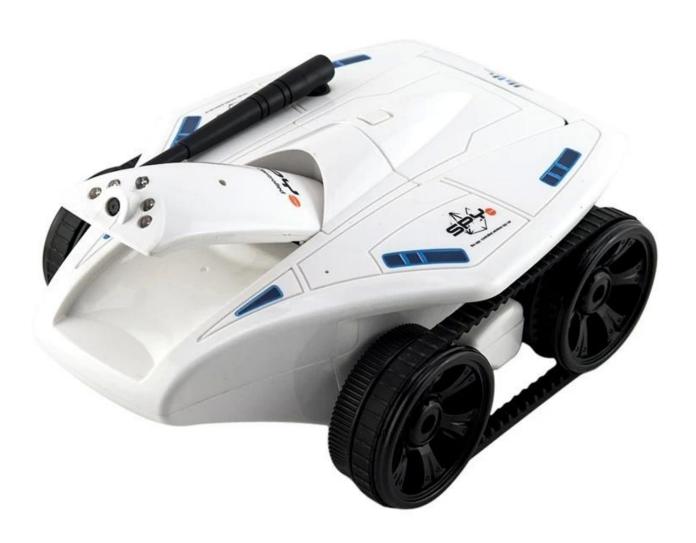

## **Highlights**

- 1.Compact and lightweight design.
- 2. High quality and durable in performance.
- 3.Long distance remote control & flexible movement.
- 4. Control by Wi-Fi, allows 20-meter long distance remote control.
- 5.It supports Wi-Fi real-time video transmission, and you can take photo and record video when the tank is running.
- 6.Build in a 0.3MP camera and you can adjust the angle of camera to get more different views.
- 7. It supports accelerometer operation that can run by swing your phone which with gravity senser.
- 8. With rechargeable high performance battery, 7.2V 1300mAh battery, running time will be about 50 minutes.

## **Specifications**

Transmitter: Mode 2

Color: White

Function: Go Forwards/Backwards, Turn Left/Turn Right, Left Rotation/Right Rotation

Remote Type: Wi-Fi Control Remote Control Range: 20m Running Time: About 50 mins Charging Time: Approx. 180 mins

Battery: 1 x 7.2V 1300mAh Li-Po (included)

Suitable Age: 14+

Suitable Situation: Indoor & Outdoor

Size: 26.5 x 19.8 x 12 cm

Function:Forward/Backward/Turn Left/Turn Right, Wifi Control