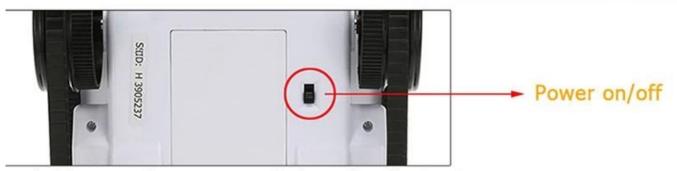

## Right way to charge

1. Turn on the power switch under the tank.

2. Put the tank on the charging seat correctly.

Charging time: about 120min

3. Connect the charger to the charging slot.