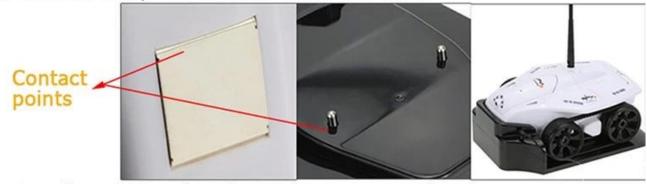

## Right way to charge

1. Turn on the power switch under the tank.

2. Put the tank on the charging seat correctly.

Charging time: about 120min

3. Connect the charger to the charging slot.