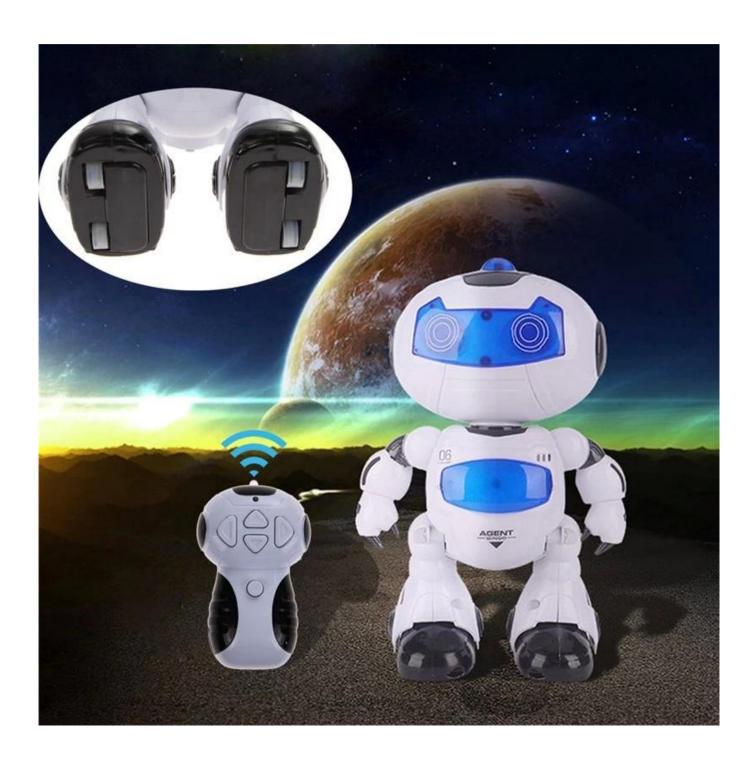

## **Package Content**

1xRobots

1xRemote Controller

The head can swing left and right