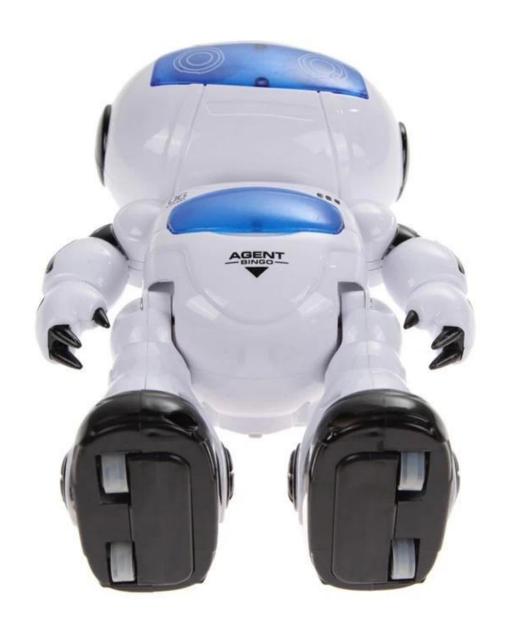

## **Highlights:**

- 1. The arms of the robot toy can swing back and forth.
- 2. When it works, the robot toy can Lighten and play music.
- 3. The head can swing left and right.
- 4. The legs can walk back and forth.
- 5. The electronic toy has one key to perform automatically including walk, light, play music.
- 6. The robot machine needs 4 \*AA batteries, the remote control needs 2 \*AA batteries. (not included)