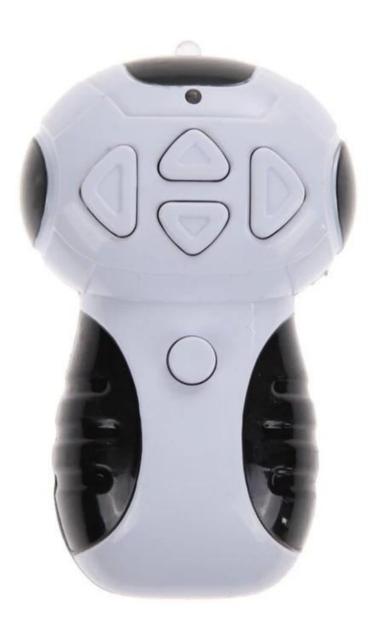

## **Package Content**

1xRobots

1xRemote Controller

The head can swing left and right