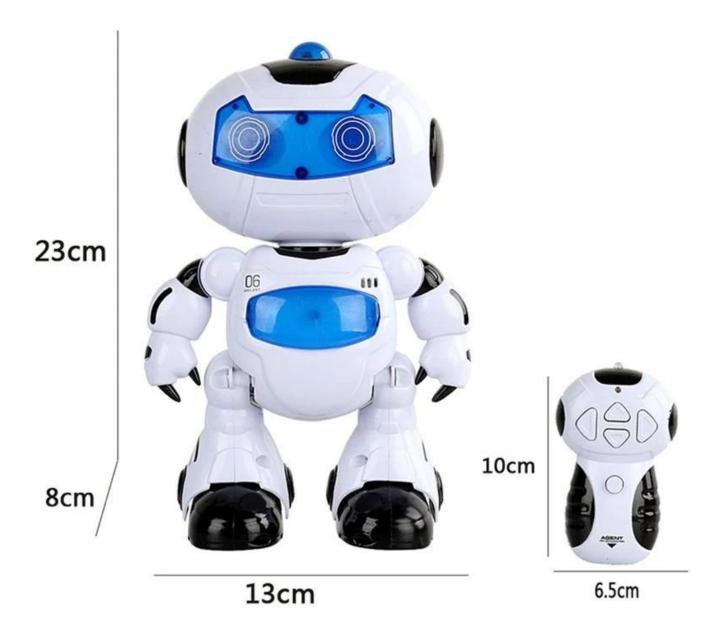

## **Specifications**

• Pack: Window box

robot Size: 15.0X10.0X23.0 CMCarton Size:77.0X46.0X62.0 CM

• QTY / CTN: 24pcs

• G.W / N.W:. 17.5 / 15.5 (KGS)