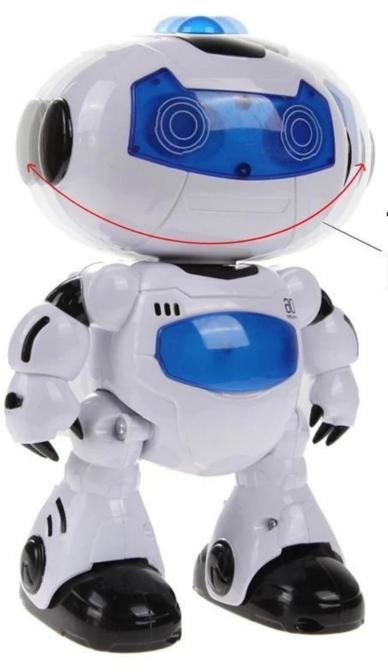

## **Package Content**

1xRobots

1xRemote Controller

The head can swing left and right