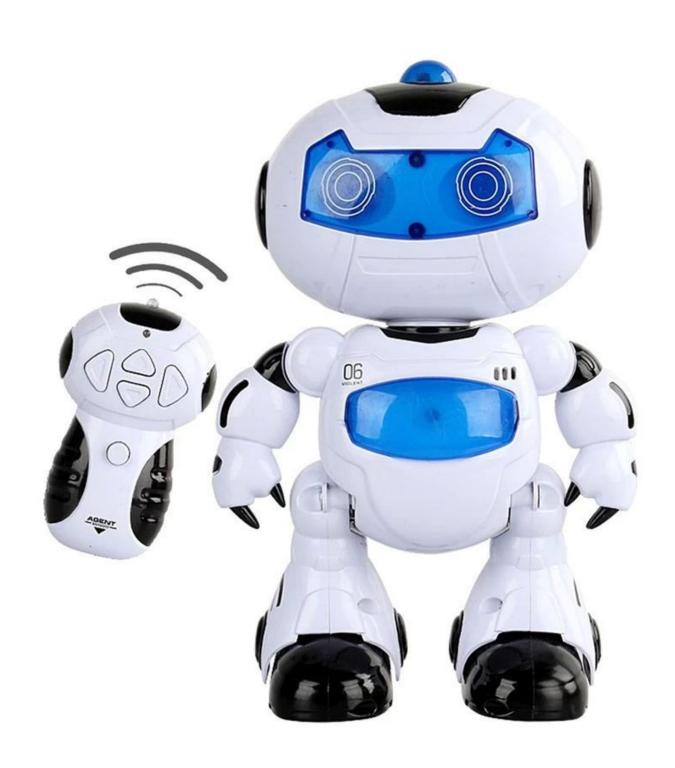

## **Package Content**

1xRobots

1xRemote Controller

The head can swing left and right