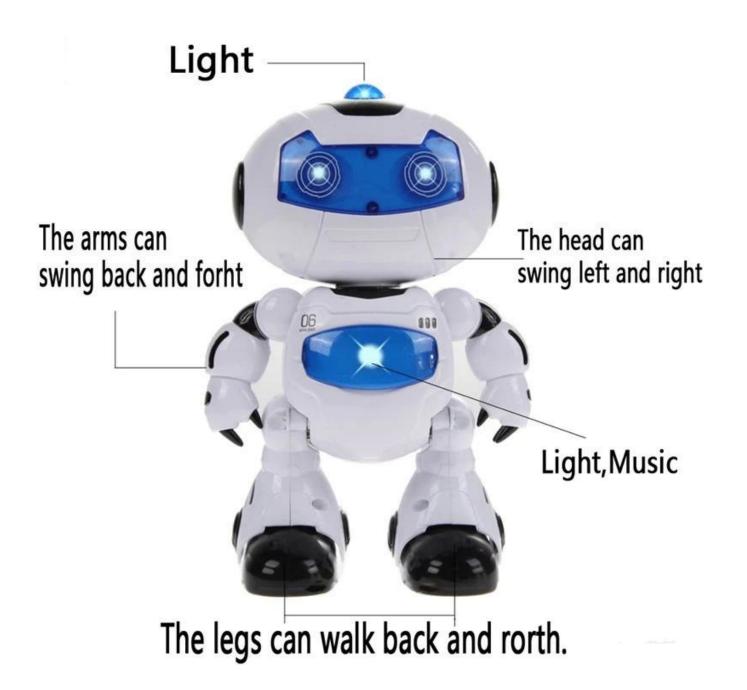

## **Highlights:**

- 1. The arms of the robot toy can swing back and forth.
- 2. When it works, the robot toy can Lighten and play music.
- 3. The head can swing left and right.
- 4. The legs can walk back and forth.
- 5. The electronic toy has one key to perform automatically including walk, light, play music.
- 6. The robot machine needs 4 \*AA batteries, the remote control needs 2 \*AA batteries. (not included)