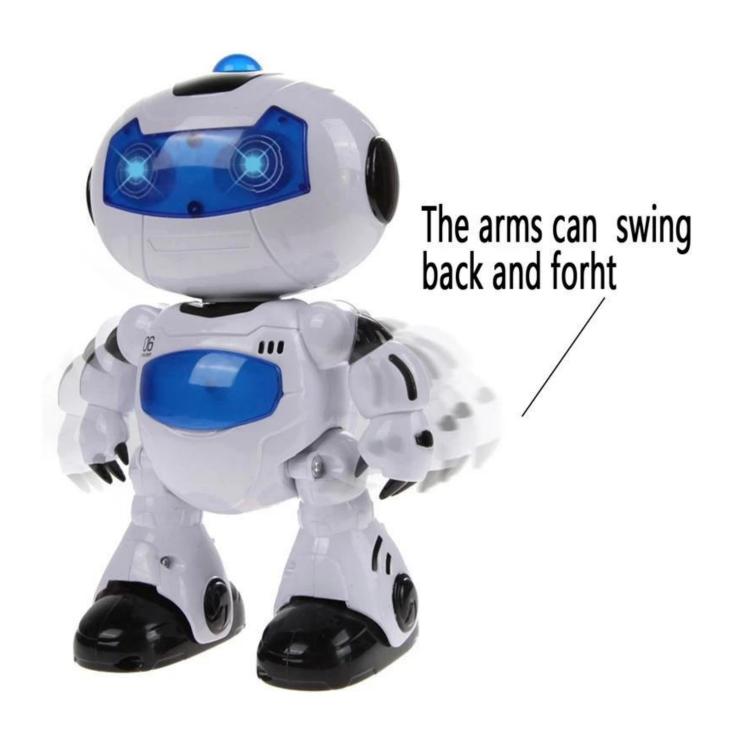

## **Highlights:**

- 1. The arms of the robot toy can swing back and forth.
- 2. When it works, the robot toy can Lighten and play music.
- 3. The head can swing left and right.
- 4. The legs can walk back and forth.
- 5. The electronic toy has one key to perform automatically including walk, light, play music.
- 6. The robot machine needs 4 \*AA batteries, the remote control needs 2 \*AA batteries. (not included)