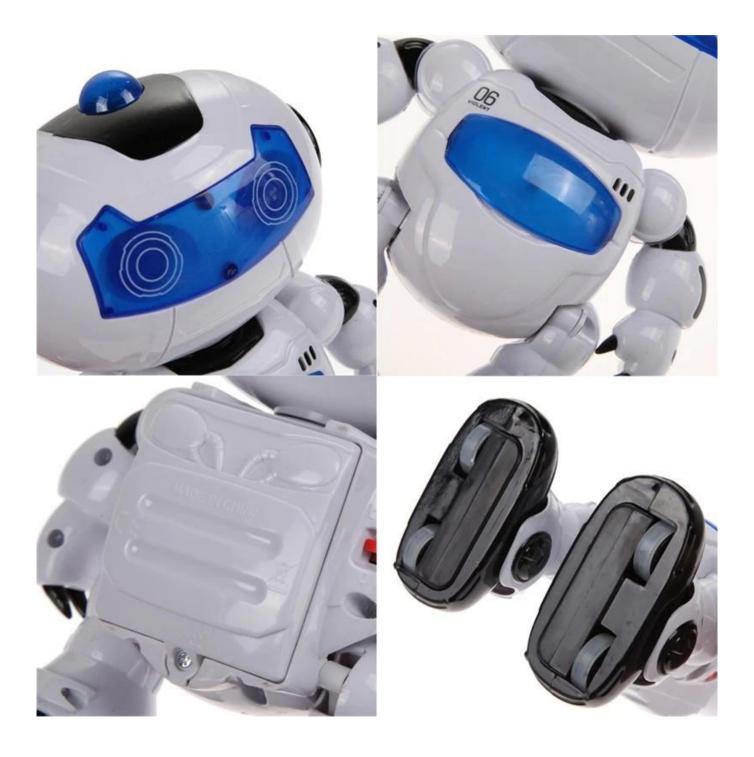

## **Highlights:**

- 1. The arms of the robot toy can swing back and forth.
- 2. When it works, the robot toy can Lighten and play music.
- 3. The head can swing left and right.
- 4. The legs can walk back and forth.
- 5. The electronic toy has one key to perform automatically including walk, light, play music.
- 6. The robot machine needs 4 \*AA batteries, the remote control needs 2 \*AA batteries. (not included)