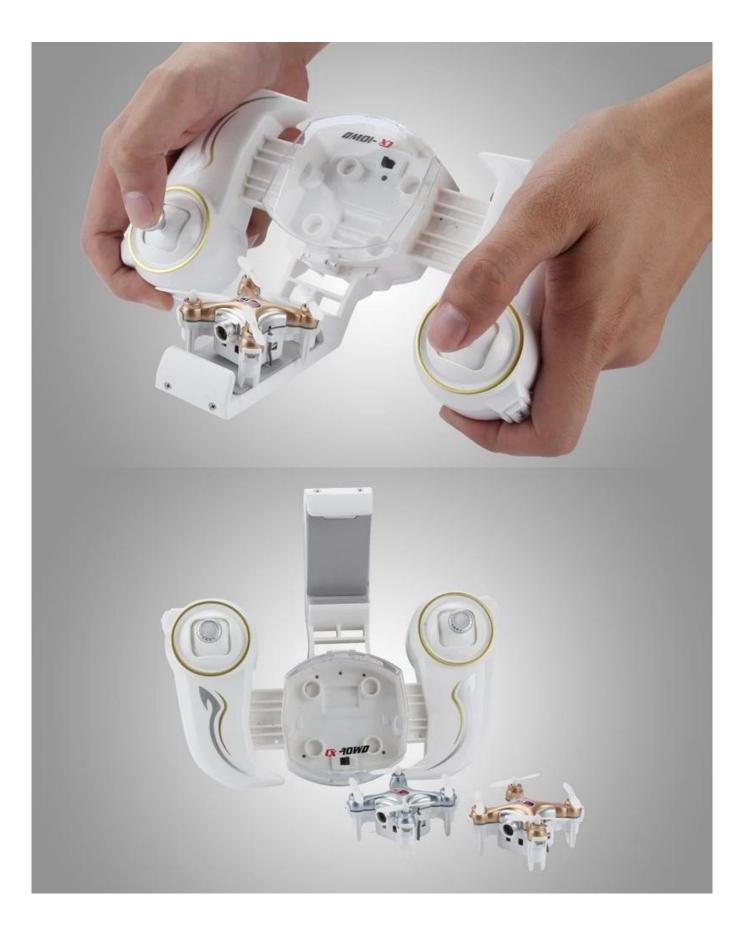

## Highlights

\* 4 Channel Transmitter: Ascend/ Descend; Forward/ Backward; Left/Right; Left/Right rotation; Throw to Fly etc.

\* 6-axis gyro system makes CX-10WD-TX very stable and easy to opearate.

\* CX-10WD-TX is equiped with multi-color LED lights making the flight more spectacular especially in the dark.

\* CX-10WD-TX have One touch landing and One touch take-off that the beginners can handle it easy.

\* CX-10WD-TX is equipped with 0.3 mega pixel camera which can take pictures and videos;

\* CX-10WD-TX can be controlled by phone (download APP) and by the transmitter.