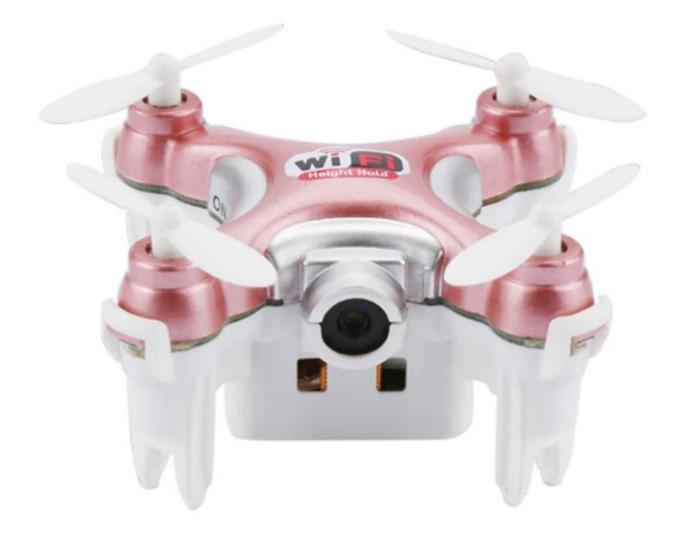

- \* CX-10WD-TX is equipped with a battery protection module to protect the battery.
- \* phone WIFI distance: 20-40 meters, better for indoor flight

\*With high density air presure sensor which can precisely hold the height, stable and easy to operate.

## **Specifications**

- •Color: golden, rosy red, dark grey
- •Frequency: 2.4GHz
- •Gyro: 6 Axis Gyro
- •Camera Pixel:0.3MP
- •Charging Time: About 30mins
- •Flying Time: About 4mins
- •Control Distance: About 15-30m
- •Copter Battery: 3.7V 15mA Lipo Battery
- •Control Battery: 4 x 1.5V AA Battery ( Not Included )
- •Blade size: 30mm
- •Quadcopter Size: 6.2\*6.2\*2.0cm
- •Package Size: 17.5\*8.5\*12.3
- •Function: Up/Down,Forward/Backward ,Left/Right,Leftward flight/Rightward flight,Flips&rolls,Altitude Hold,WIFI REAL-TIME
- •Type: RC Quad copter
- •Built-in Gyro: 6 Axis Gyro
- •Level: Intermediate Level
- •Age: Above 14 years old
- •Remote Control: 2.4GHz Wireless Remote Control
- •Channel: 4-Channels
- •Wifi Control Distance: About 15-30m
- •Package weight: 17 g