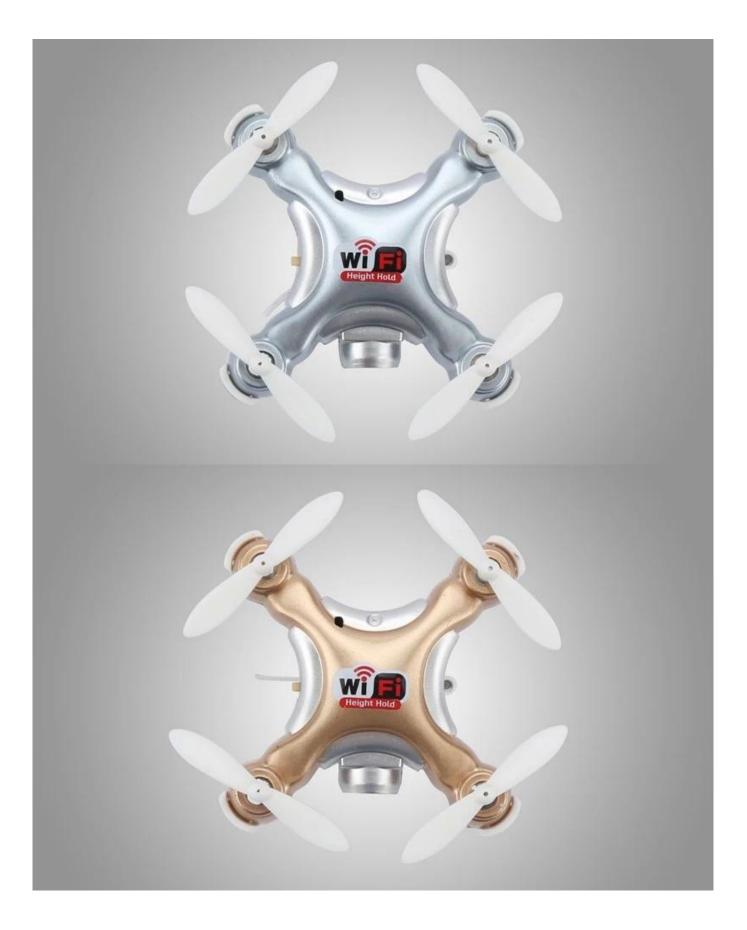

## **Specifications**

- •Color: golden, rosy red, dark grey
- •Frequency: 2.4GHz
- •Gyro: 6 Axis Gyro
- •Camera Pixel:0.3MP
- •Charging Time: About 30mins
- •Flying Time: About 4mins
- •Control Distance: About 15-30m
- •Copter Battery: 3.7V 15mA Lipo Battery
- •Control Battery: 4 x 1.5V AA Battery ( Not Included )
- •Blade size: 30mm
- •Quadcopter Size: 6.2\*6.2\*2.0cm
- •Package Size: 17.5\*8.5\*12.3
- •Function: Up/Down,Forward/Backward ,Left/Right,Leftward flight/Rightward flight,Flips&rolls,Altitude Hold,WIFI REAL-TIME
- •Type: RC Quad copter
- •Built-in Gyro: 6 Axis Gyro
- •Level: Intermediate Level
- •Age: Above 14 years old
- •Remote Control: 2.4GHz Wireless Remote Control
- •Channel: 4-Channels
- •Wifi Control Distance: About 15-30m
- •Package weight: 17 g