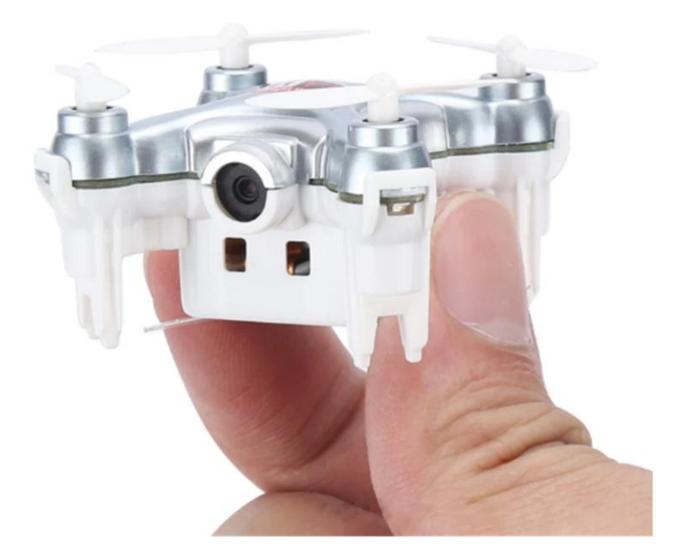

\* CX-10WD-TX have One touch landing and One touch take-off that the beginners can handle it easy.

\* CX-10WD-TX is equipped with 0.3 mega pixel camera which can take pictures and videos;

\* CX-10WD-TX can be controlled by phone (download APP) and by the transmitter.

## **Specifications**

- •Color: golden, rosy red, dark grey
- •Frequency: 2.4GHz
- •Gyro: 6 Axis Gyro
- •Camera Pixel:0.3MP
- •Charging Time: About 30mins
- •Flying Time: About 4mins
- •Control Distance: About 15-30m
- •Copter Battery: 3.7V 15mA Lipo Battery
- •Control Battery: 4 x 1.5V AA Battery ( Not Included )
- •Blade size: 30mm
- •Quadcopter Size: 6.2\*6.2\*2.0cm
- •Package Size: 17.5\*8.5\*12.3
- •Function: Up/Down,Forward/Backward ,Left/Right,Leftward flight/Rightward flight,Flips&rolls,Altitude Hold,WIFI REAL-TIME
- •Type: RC Quad copter
- •Built-in Gyro: 6 Axis Gyro
- •Level: Intermediate Level
- •Age: Above 14 years old
- •Remote Control: 2.4GHz Wireless Remote Control
- •Channel: 4-Channels
- •Wifi Control Distance: About 15-30m
- •Package weight: 17 g