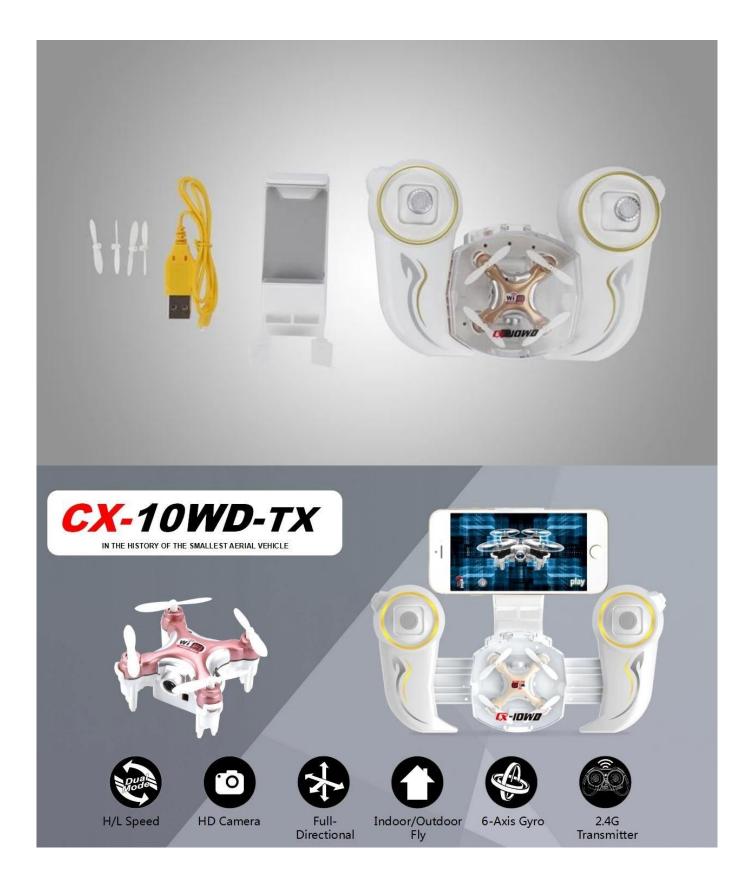

## Highlights

\* 4 Channel Transmitter: Ascend/ Descend; Forward/ Backward; Left/Right; Left/Right rotation; Throw to Fly etc.

\* 6-axis gyro system makes CX-10WD-TX very stable and easy to opearate.

\* CX-10WD-TX is equiped with multi-color LED lights making the flight more spectacular especially in the dark.

\* CX-10WD-TX have One touch landing and One touch take-off that the beginners can handle it easy.

\* CX-10WD-TX is equipped with 0.3 mega pixel camera which can take pictures and videos;

\* CX-10WD-TX can be controlled by phone (download APP) and by the transmitter.

- \* CX-10WD-TX is equipped with a battery protection module to protect the battery.
- \* phone WIFI distance: 20-40 meters, better for indoor flight

\*With high density air presure sensor which can precisely hold the height, stable and easy to operate.

## **Package Content**

- 1 x height hold <u>RC Quadcopter</u>
- 1 x USB charging cable

1 x User Manual 4 x Blade 1 x screwdriver