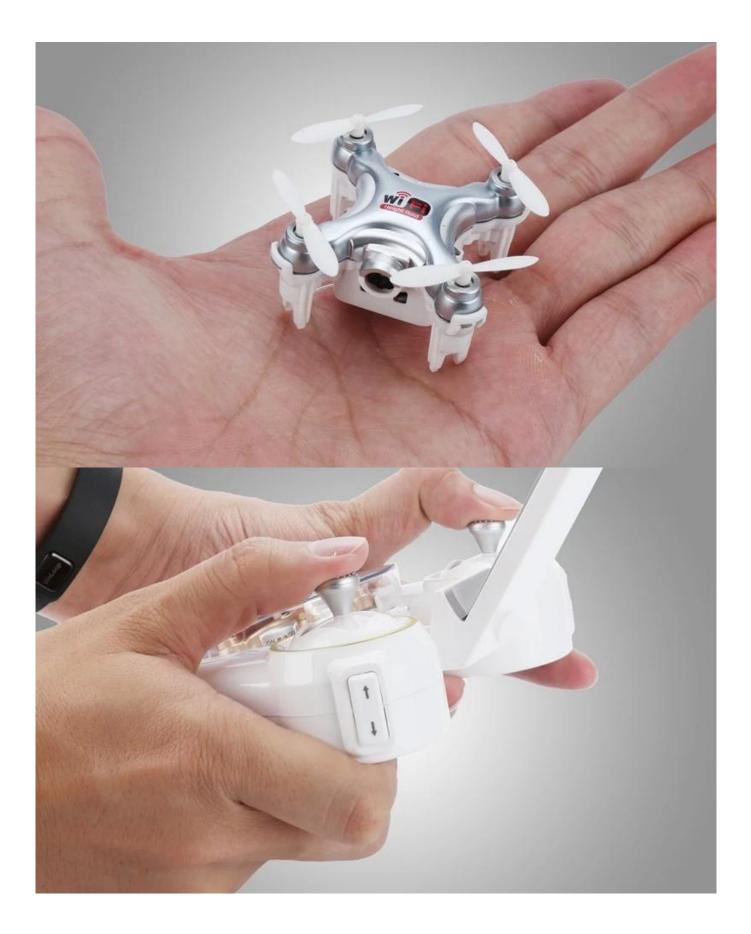

\* CX-10WD-TX have One touch landing and One touch take-off that the beginners can handle it easy.

\* CX-10WD-TX is equipped with 0.3 mega pixel camera which can take pictures and videos;

\* CX-10WD-TX can be controlled by phone (download APP) and by the transmitter.