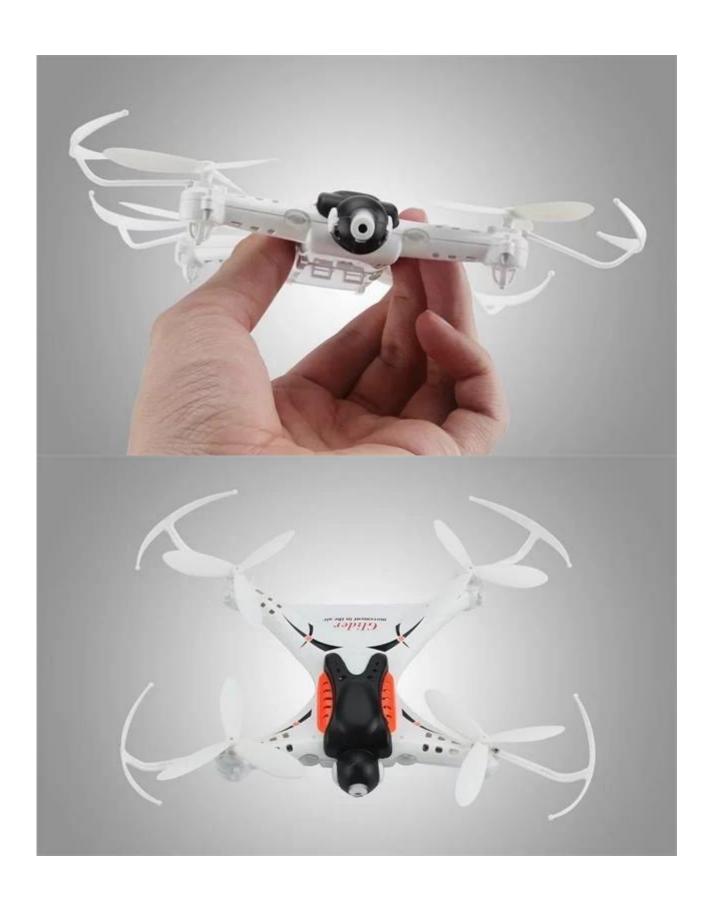

Quadcopter Size: 18\*16\*3cmPackage Size: 21\*4.5\*25.5cm

• Function: Up/Down, Forward/Backward , Left/Right, Leftward flight/Rightward flight, Flips&rolls, Hand

throwing, 2.0 MP Camera
• Type: Quadcopter