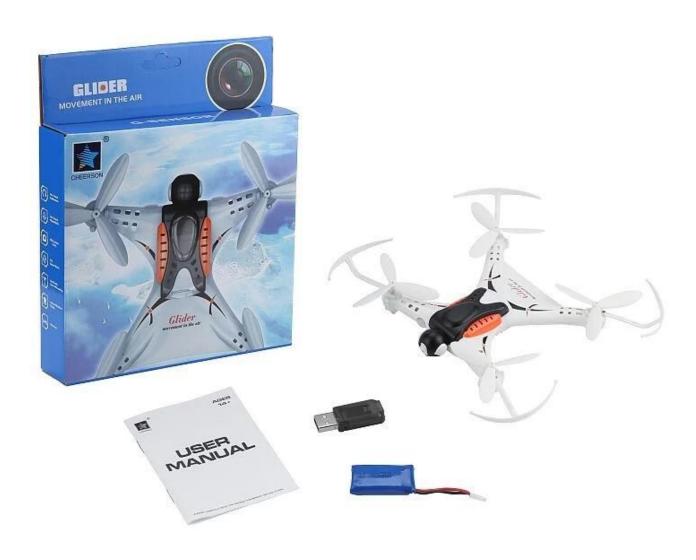

Built-in Gyro: 6 Axis GyroAge: Above 14 years old

•Remote Control: 2.4GHz Wireless Remote Control

•Channel: 4-Channels

Package Content

1 x CX-36 C WIFI RC drone

1 x battery

1 x USB charging cable

1 x User Manual