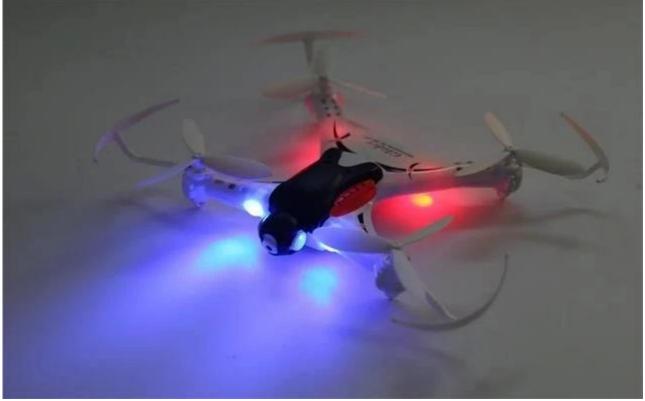

## **Highlights**

- 4 Channel Transmitter: Ascend/ Descend; Forward/ Backward; Left/Right; Left/Right rotation; Throw to Fly etc.:
- 2.6-axis gyro system makes CX-36C very stable and easy to opearate;
- 3.CX-36C is equipped with 2 mega pixels camera and the resolution is 1280\*720 that it can take pictures and videos but no FPV function;
- 4.CX-36C isn't equipped with SD card and card reader and it is supported up to 32G;
- 5.CX-36C is equipped with the function of one touch back flip which is more fun for playing;
- 6.CX-36C is equipped with a battery protection module to protect and prevent overcharging the battery;
- 7.CX-36C is equipped with multi-color LED lights making the flight more spectacular especially in the dark;
- 8.CX-36C is equipped with the phone gravity sensor and the WIFI R/C distance is 30-50m;
- 9.CX-36C is equipped with the functions of one touch take-off, one touch landing, one touch for balance and one touch flip.

## **Specifications**

•Color: White

Frequency: 2.4GHzGyro: 6 Axis GyroCamera Pixel:2.0MP

Charging Time: About 50minsFlying Time: About 4mins

•Control Distance: About 30-50m

•Copter Battery: 3.7V 350mAh Lipo Battery

Quadcopter Size: 18\*16\*3cmPackage Size: 21\*4.5\*25.5cm

• Function: Up/Down, Forward/Backward , Left/Right, Leftward flight/Rightward flight, Flips&rolls, Hand

throwing, 2.0 MP Camera
• Type: Quadcopter

Built-in Gyro: 6 Axis GyroAge: Above 14 years old

•Remote Control: 2.4GHz Wireless Remote Control

•Channel: 4-Channels

Package Content

1 x CX-36 C WIFI RC drone

1 x battery

1 x USB charging cable

1 x User Manual