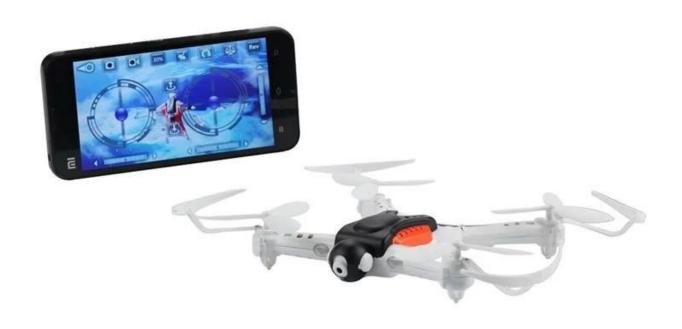

## **Highlights**

- 4 Channel Transmitter: Ascend/ Descend; Forward/ Backward; Left/Right; Left/Right rotation; Throw to Fly etc.:
- 2.6-axis gyro system makes CX-36C very stable and easy to opearate;
- 3.CX-36C is equipped with 2 mega pixels camera and the resolution is 1280\*720 that it can take pictures and videos but no FPV function;
- 4.CX-36C isn't equipped with SD card and card reader and it is supported up to 32G;
- 5.CX-36C is equipped with the function of one touch back flip which is more fun for playing;
- 6.CX-36C is equipped with a battery protection module to protect and prevent overcharging the battery;
- 7.CX-36C is equipped with multi-color LED lights making the flight more spectacular especially in the dark;
- 8.CX-36C is equipped with the phone gravity sensor and the WIFI R/C distance is 30-50m;
- 9.CX-36C is equipped with the functions of one touch take-off, one touch landing, one touch for balance and one touch flip.