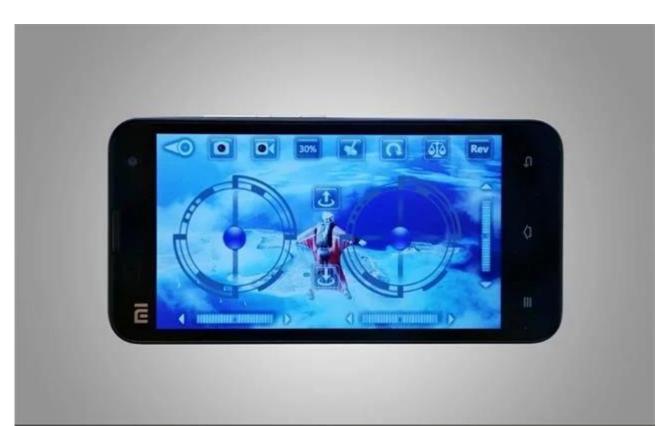

## **Highlights**

- 4 Channel Transmitter: Ascend/ Descend; Forward/ Backward; Left/Right; Left/Right rotation; Throw to Fly etc.:
- 2.6-axis gyro system makes CX-36C very stable and easy to opearate;
- 3.CX-36C is equipped with 2 mega pixels camera and the resolution is 1280\*720 that it can take pictures and videos but no FPV function;
- 4.CX-36C isn't equipped with SD card and card reader and it is supported up to 32G;
- 5.CX-36C is equipped with the function of one touch back flip which is more fun for playing;
- 6.CX-36C is equipped with a battery protection module to protect and prevent overcharging the battery;
- 7.CX-36C is equipped with multi-color LED lights making the flight more spectacular especially in the dark;
- 8.CX-36C is equipped with the phone gravity sensor and the WIFI R/C distance is 30-50m;
- 9.CX-36C is equipped with the functions of one touch take-off, one touch landing, one touch for balance and one touch flip.

## **Specifications**

•Color: White

Frequency: 2.4GHzGyro: 6 Axis GyroCamera Pixel:2.0MP

Charging Time: About 50minsFlying Time: About 4mins

•Control Distance: About 30-50m

•Copter Battery: 3.7V 350mAh Lipo Battery