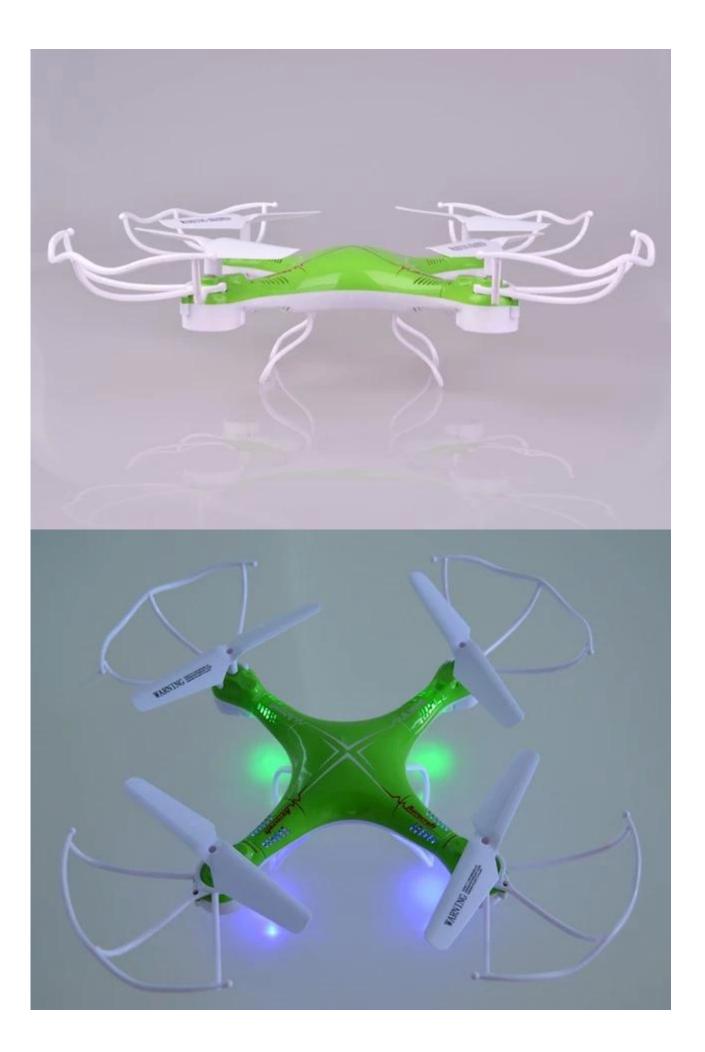

## Highlights

\*Built-in 6 Axis \*Two control mode, adapt to different operation habit \*Wiht colorful LED light, can flight in the dark at night

## **Specifications**

- \* Material: ABS
- \* Color: Green/Blue
- \* Dimensions: 28.5×28.5×7.5 CM
- \* Channels: 4 Channels
- \* Remote Control Frequency: 2.4GHz
- \* Function: Up/Down,Left/Right,Forward/Backward,Leftward flight/Rightward flight,360°flips & rolls,Hand throwing
- \* Battery for Quadcopter: 3.7V 300mAh Li-poly battery
- \* Battery for Controller: 4 x 1.5V AA batteries (not included)
- \* Remote Control Range: Approx 100 metres
- \* Charging Time: Approx 40-60 minutes
- \* Playing Time: Approx 6-7 minutes
- \* Suitable ages: Above 14 Years old