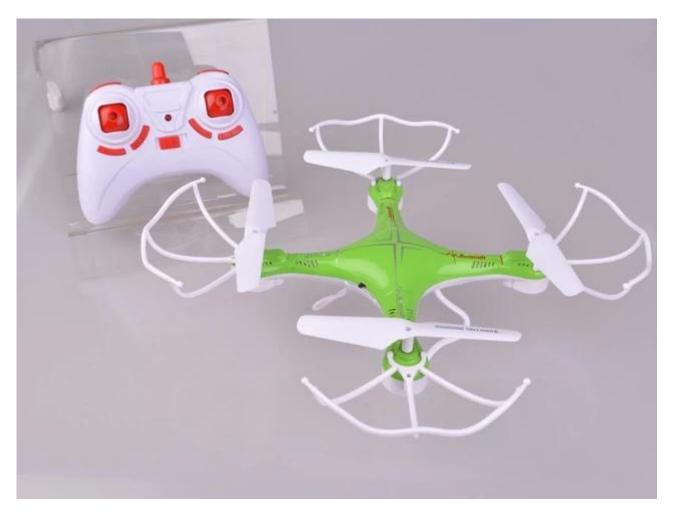

## Package Content

- 1 x Quadcopter
- 1 x Remote Controller
- 1 x USB Cable
- 4 x Propellers
- 1 x Screwdriver
- 1 x English User Manual