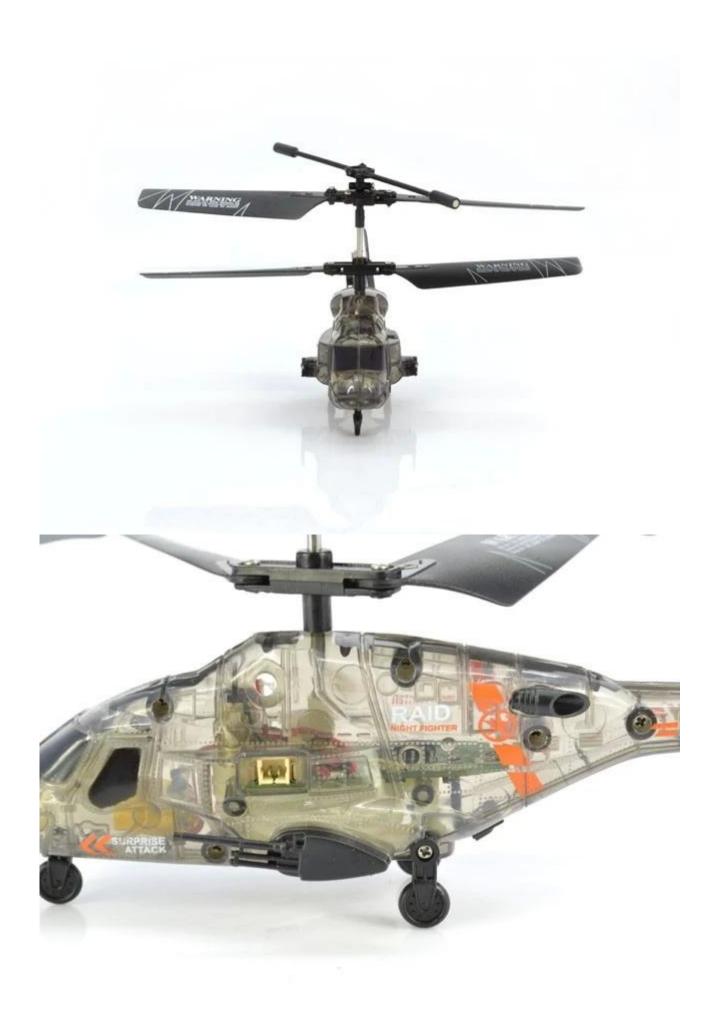

Highlights \*Built-in Gyroscopter \*Infrared Controlled, helicopter charge by the controllerl \*Mini model, cute model, bring more joy

Specifications

- \* Material: ABS
- \* Color: red
- \* Dimensions: 15.9×4×8.2 CM
- \* Channels: 3.5 Channels
- \* Function: up, down, left, right, forward, backward,
- \* Gyroscope: Yes
- \* Remote Control frequency: infrared
- \* Remote Control Range: Approx 15metres
- \* Power Battery : 3.7V 180mAh Li-ion battery
- \* Battery of Controller: 4 x 1.5V AA batteries (not included)
- \* Charging Time: Approx 100minutes
- \* Working Time: Approx 5-7 minutes
- \* Suitable ages: Above 14 Years old
- \* Control distance:30meters