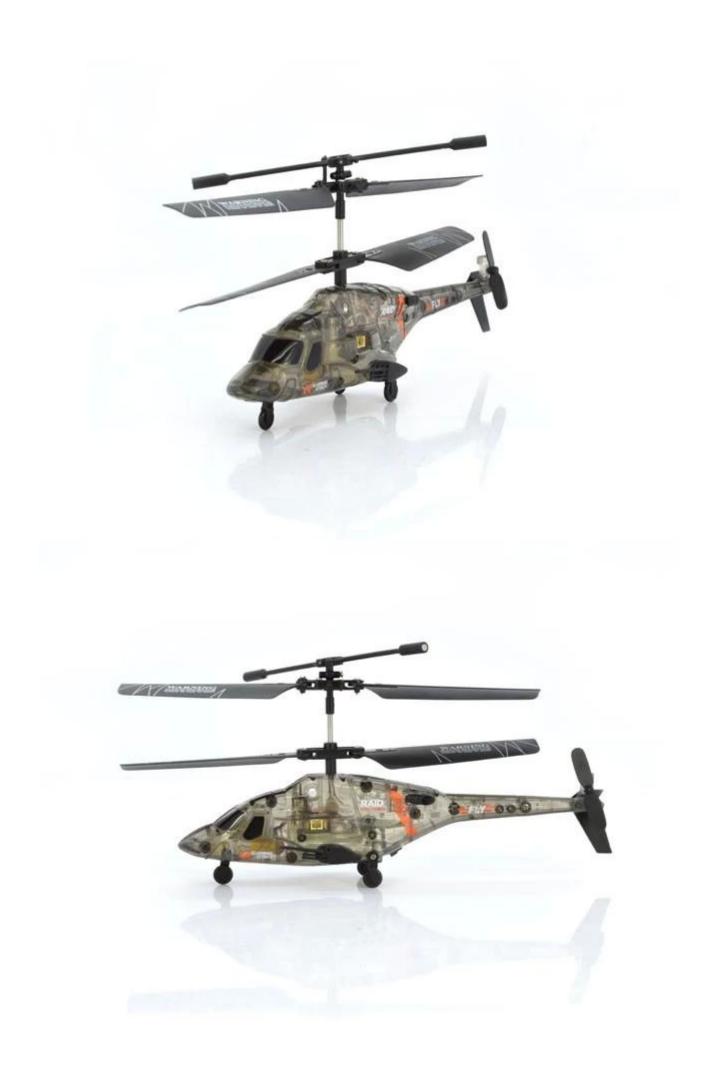

Highlights \*Built-in Gyroscopter \*Infrared Controlled, helicopter charge by the controllerl \*Mini model, cute model, bring more joy

Specifications

- \* Material: ABS
- \* Color: red
- \* Dimensions: 15.9×4×8.2 CM
- \* Channels: 3.5 Channels
- \* Function: up, down, left, right, forward, backward,
- \* Gyroscope: Yes
- \* Remote Control frequency: infrared
- \* Remote Control Range: Approx 15metres
- \* Power Battery : 3.7V 180mAh Li-ion battery
- \* Battery of Controller: 4 x 1.5V AA batteries (not included)
- \* Charging Time: Approx 100minutes
- \* Working Time: Approx 5-7 minutes
- \* Suitable ages: Above 14 Years old
- \* Control distance:30meters