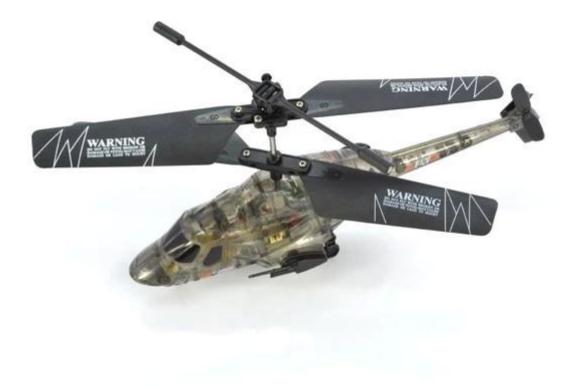

Highlights \*Built-in Gyroscopter \*Infrared Controlled, helicopter charge by the controllerl \*Mini model, cute model, bring more joy

Specifications

- \* Material: ABS
- \* Color: red
- \* Dimensions: 15.9×4×8.2 CM
- \* Channels: 3.5 Channels
- \* Function: up, down, left, right, forward, backward,
- \* Gyroscope: Yes
- \* Remote Control frequency: infrared
- \* Remote Control Range: Approx 15metres
- \* Power Battery : 3.7V 180mAh Li-ion battery
- \* Battery of Controller: 4 x 1.5V AA batteries (not included)
- \* Charging Time: Approx 100minutes
- \* Working Time: Approx 5-7 minutes
- \* Suitable ages: Above 14 Years old
- \* Control distance:30meters