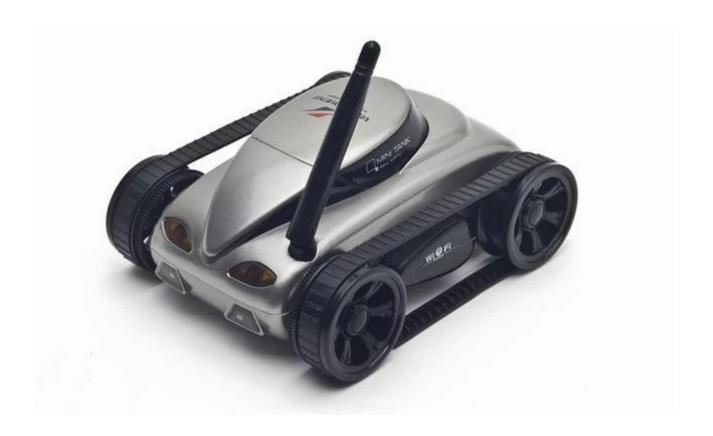

## **Highlights**

- \*Wifi Rea Time transmission
- \*with USB charging wire
- \* Take the photos (20 Meters)

## **Specifications**

\* Material: ABS

\* Color:White /Black

\* Dimensions: 12.0 x 9.7 x 5.8 CM

\* Channels: 4 Channels

\* Function: Forward, Backward, Turn Left/Turn Right, Left Turn, Rotation Left , Rotation

Right, Take photos, Real-Time Transmission , 0.3MP Camera

\* Remote Control Distance: More than 18M

\* Vehicle Battery: NI-CD 3.7V450mAh Included

\* Charging Time: Approx 120 Mins \* Working Time: More than 40 mins \* Suitable ages: Above 14 Years old