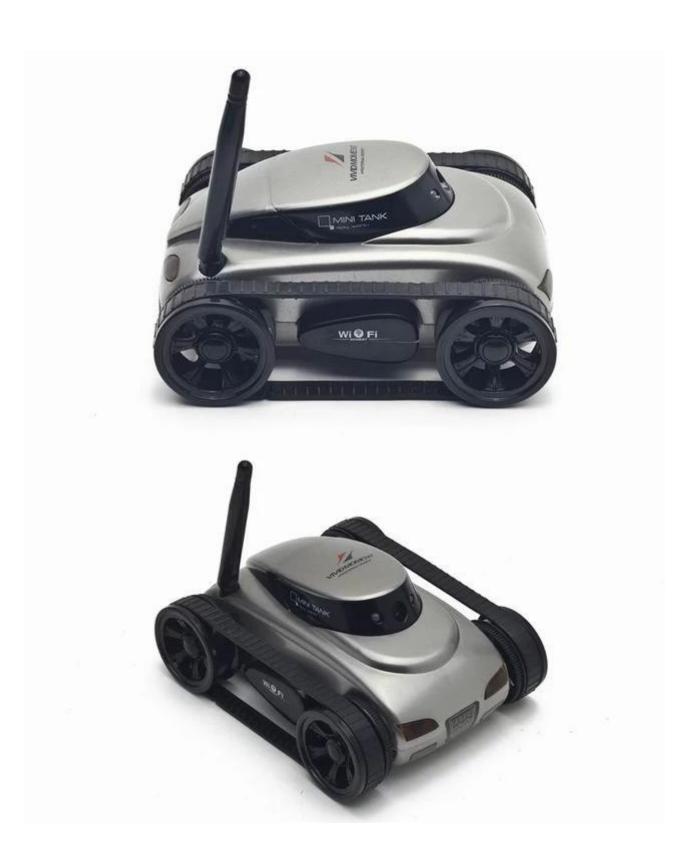

## **Specifications**

\* Material: ABS

\* Color:White /Black

\* Dimensions: 12.0 x 9.7 x 5.8 CM

\* Channels: 4 Channels

\* Function: Forward, Backward, Turn Left/Turn Right, Left Turn, Rotation Left , Rotation

Right, Take photos, Real-Time Transmission , 0.3MP Camera

\* Remote Control Distance: More than 18M

\* Vehicle Battery: NI-CD 3.7V450mAh Included

\* Charging Time: Approx 120 Mins \* Working Time: More than 40 mins \* Suitable ages: Above 14 Years old