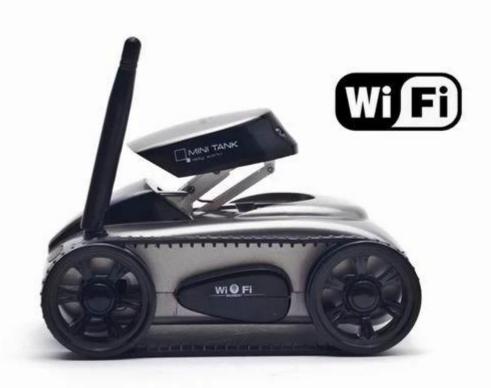

## **Highlights**

- \*Wifi Rea Time transmission
- \*with USB charging wire
- \* Take the photos (20 Meters)