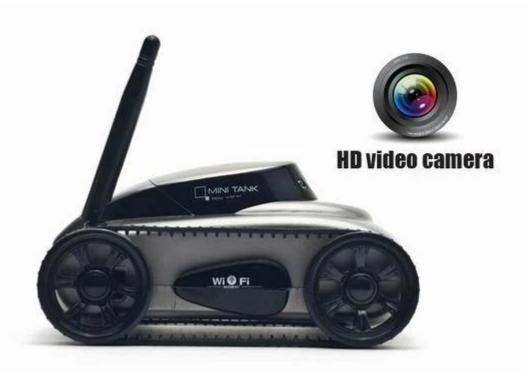

## **Highlights**

- \*Wifi Rea Time transmission
- \*with USB charging wire
- \* Take the photos (20 Meters)

Right, Take photos, Real-Time Transmission , 0.3MP Camera

\* Remote Control Distance: More than 18M

\* Vehicle Battery: NI-CD 3.7V450mAh Included

\* Charging Time: Approx 120 Mins \* Working Time: More than 40 mins \* Suitable ages: Above 14 Years old