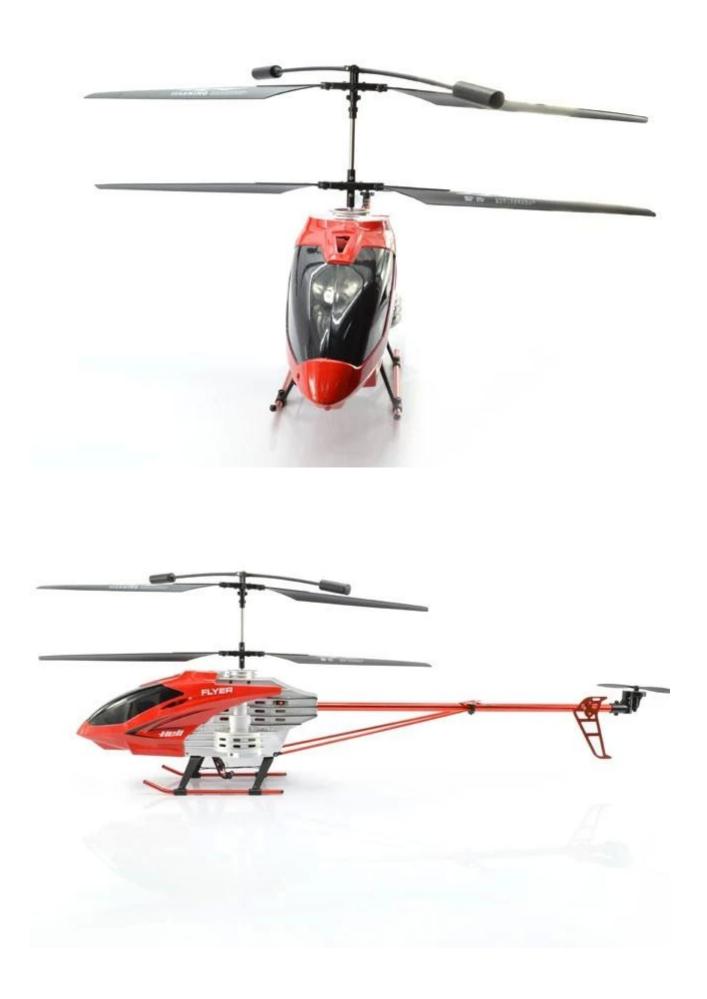

Highlights \*Built-in gyroscoper \*Remote Controlled,with flashing lights

Specifications

- \* Material: ABS
- \* Color: black&yellow
- \* Dimensions: 89×29×12 CM
- \* Channels: 3.5 Channels
- \* Function: up, down, left, right, forward, backward,
- \* Gyroscope: Yes
- \* Remote Control frequency: Remote control
- \* Remote Control Range: Approx 30metres
- \* Power Battery : 3.7V 1500mAh Li-ion battery
- \* Battery of Controller: 4 x 1.5V AA batteries (not included)
- \* Charging Time: Approx 100minutes
- \* Working Time: Approx 5-8 minutes
- \* Suitable ages: Above 14 Years old
- \* Control distance:30meters