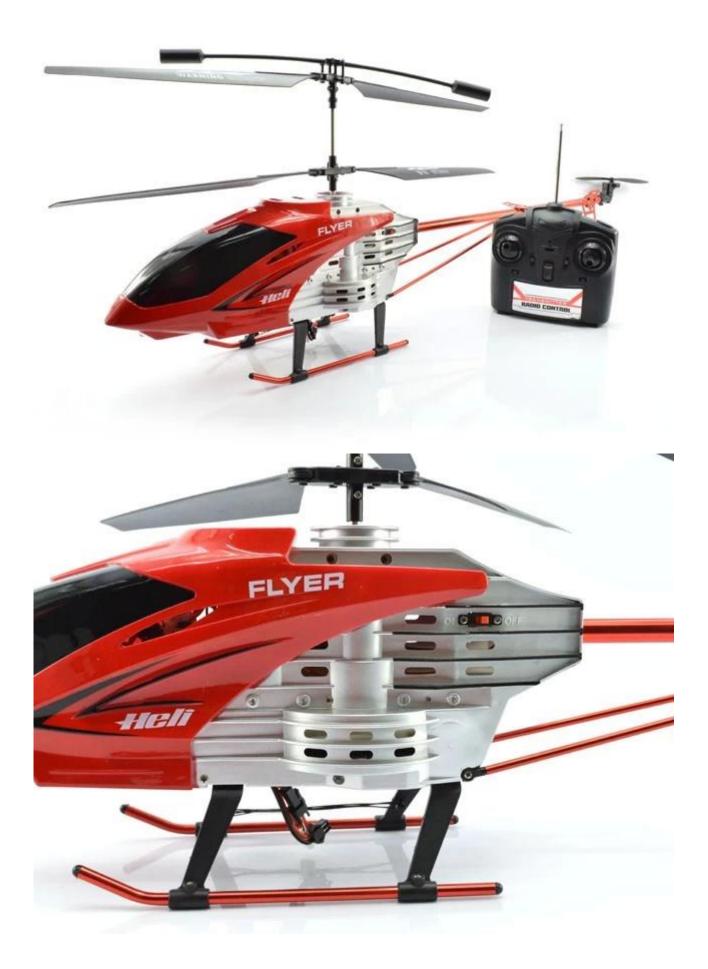

Highlights \*Built-in gyroscoper \*Remote Controlled,with flashing lights

Specifications

- \* Material: ABS
- \* Color: black&yellow
- \* Dimensions: 89×29×12 CM
- \* Channels: 3.5 Channels
- \* Function: up, down, left, right, forward, backward,
- \* Gyroscope: Yes
- \* Remote Control frequency: Remote control
- \* Remote Control Range: Approx 30metres
- \* Power Battery : 3.7V 1500mAh Li-ion battery
- \* Battery of Controller: 4 x 1.5V AA batteries (not included)
- \* Charging Time: Approx 100minutes
- \* Working Time: Approx 5-8 minutes
- \* Suitable ages: Above 14 Years old
- \* Control distance:30meters