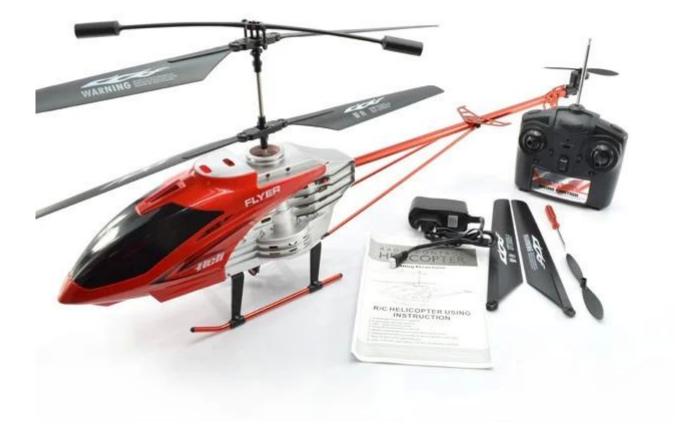

Package Content

- 1 x helicopter
- 1 x Remote Controller
- 1 x USB Cable
- 4 x Propellers
- 1 x Screwdriver
- 1 x English User Manual