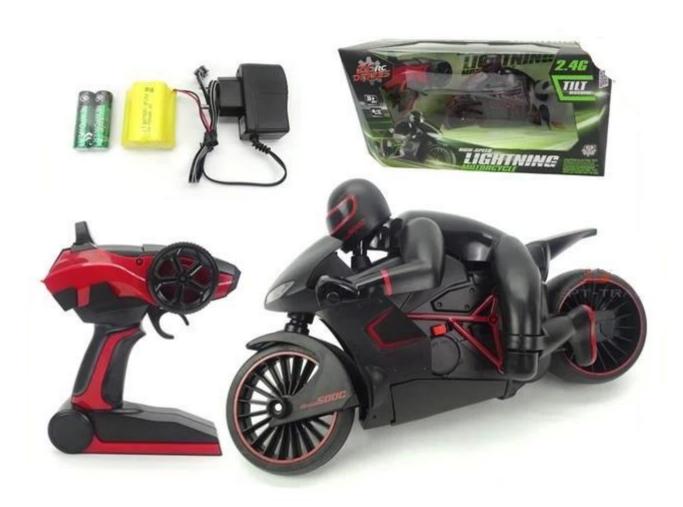

## **Specifications**

\* Material: ABS \* Color: Red/Green

\* Dimensions: 24.4\*12.7\*14cm

\* Channels: 4 Channels

\* Function: Forward/Backward/Turn Left/Turn Right/With light

\* Battery for Motorcycle: 6V 700Ah Li-poly Rechargeable Battery Pack Included

\* Battery for Controller: 2x 1.5V AA batteries (Not included)

\* Remote Control Range: Approx 60-70meters

\* Charging Time: Approx 120 minutes \* Playing Time: Approx 35minutes \* Suitable ages: Above 6 Years old

## **Package Content**

1 x Motorcycle

1 x Controller

1 x Battery