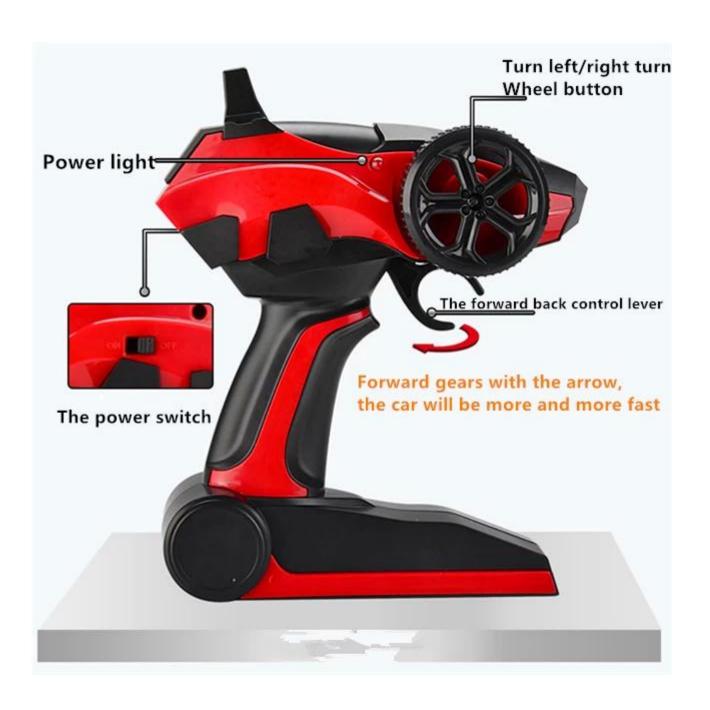

\* Battery for Controller: 2x 1.5V AA batteries (Not included)

\* Remote Control Range: Approx 60-70meters

\* Charging Time: Approx 120 minutes \* Playing Time: Approx 35minutes \* Suitable ages: Above 6 Years old

## **Package Content**

1 x Motorcycle

1 x Controller

1 x Battery