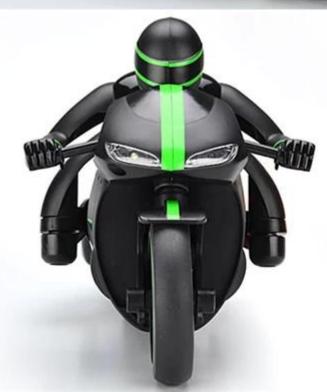

## **Highlights**

- 1.2.4 GHz frequency technology of remote control without interference
- 2. Strong rechargeable battery pack
- 3. Drift speed, multi-faceted skills and speed control, remote control motorcycle through forward, backward, turn left, turn right combination of speed completion of drift
- 4.25 cm large body size
- 5. Cool LED lights

## **Specifications**

\* Material: ABS \* Color: Red/Green

\* Dimensions: 24.4\*12.7\*14cm

\* Channels: 4 Channels

\* Function: Forward/Backward/Turn Left/Turn Right/With light

\* Battery for Motorcycle: 6V 700Ah Li-poly Rechargeable Battery Pack Included