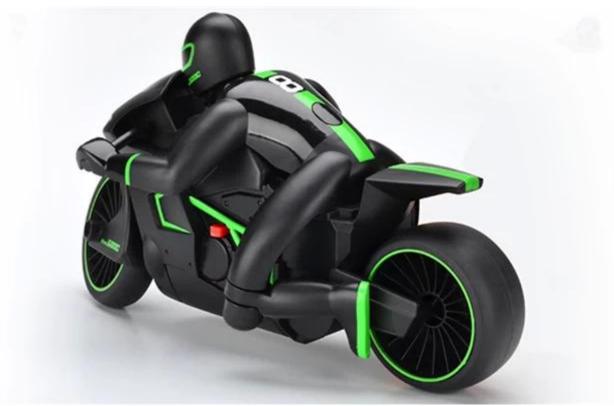

## **Highlights**

- 1.2.4 GHz frequency technology of remote control without interference
- 2. Strong rechargeable battery pack
- 3. Drift speed, multi-faceted skills and speed control, remote control motorcycle through forward, backward, turn left, turn right combination of speed completion of drift
- 4.25 cm large body size
- 5. Cool LED lights

## **Specifications**

\* Material: ABS \* Color: Red/Green

\* Dimensions: 24.4\*12.7\*14cm

\* Channels: 4 Channels

\* Function: Forward/Backward/Turn Left/Turn Right/With light

\* Battery for Motorcycle: 6V 700Ah Li-poly Rechargeable Battery Pack Included