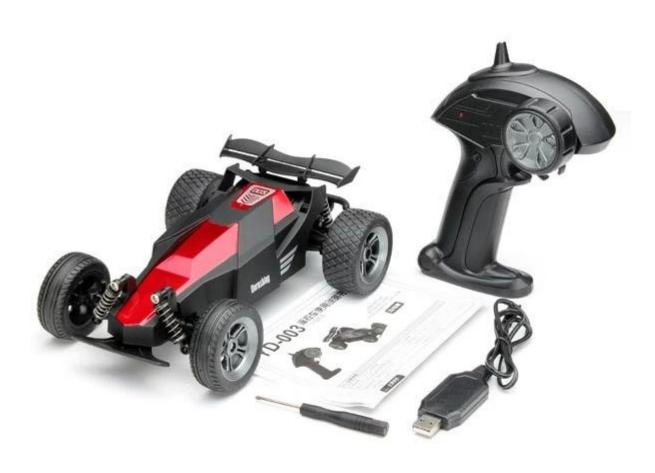

## **Package Content**

 $1 \times RC Car$ 

1 ×Transmitter

 $1 \times USB$ 

 $1 \times Screwdriver$ 

1 × Instruction

1 ×Battery