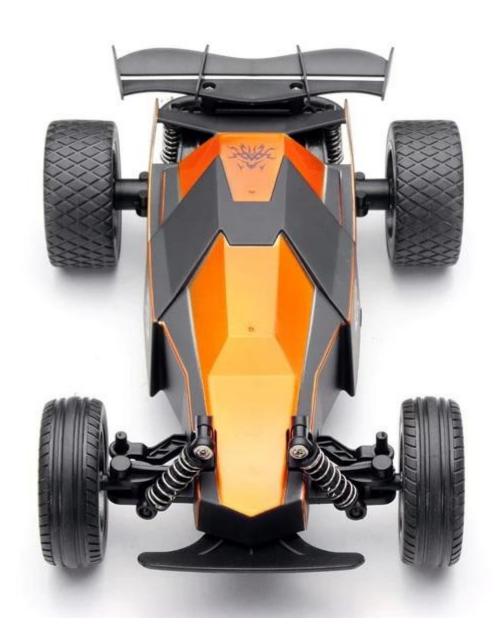

## **Specifications**

Scale: 1/24

Color: Red, Orange.

Please choose the color when you place the order, otherwise the item will be sent randomly.

Material: ABS

Charge time: about 100mins

Frequency: 2.4GHz

Motor: RC130SA, FA130RA Control distance: about 20m

Car battery: 4.8V 400mAh NI-MH battery

Transmitter Battery: 2 x"AA"for controller (Not included)

Charger: USB

Charger time: about 20~30mins

Car size: 22\*15\*7.5cm

Package size: 30\*17.9\*19.5cm