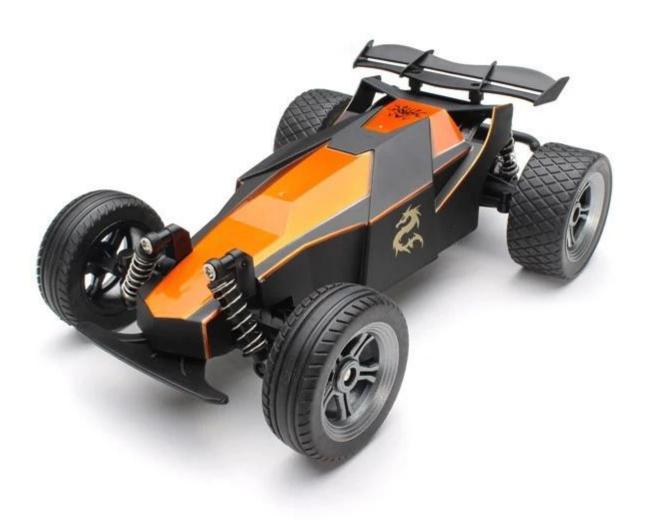

## **Specifications**

Scale: 1/24

Color: Red, Orange.

Please choose the color when you place the order, otherwise the item will be sent randomly.

Material: ABS

Charge time: about 100mins

Frequency: 2.4GHz

Motor: RC130SA, FA130RA Control distance: about 20m

Car battery: 4.8V 400mAh NI-MH battery

Transmitter Battery: 2 x"AA"for controller (Not included)

Charger: USB

Charger time: about 20~30mins

Car size: 22\*15\*7.5cm

Package size: 30\*17.9\*19.5cm