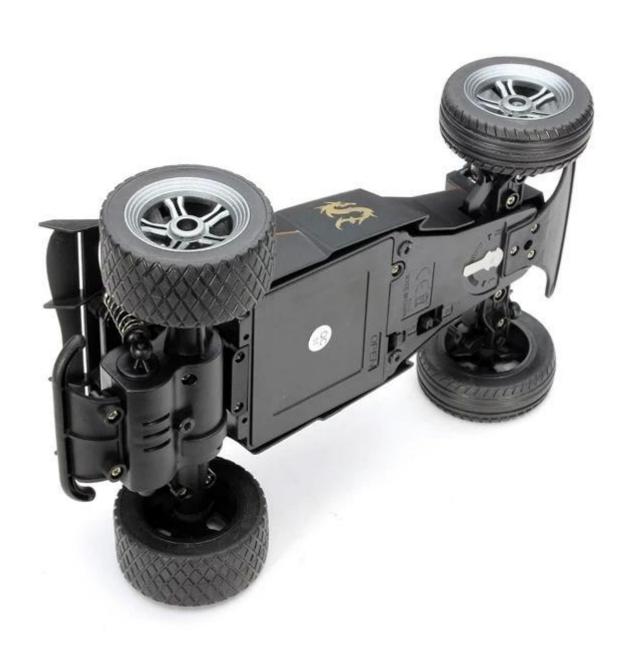

## **Specifications**

Scale: 1/24

Color: Red, Orange.

Please choose the color when you place the order, otherwise the item will be sent randomly.

Material: ABS

Charge time: about 100mins

Frequency: 2.4GHz

Motor: RC130SA, FA130RA Control distance: about 20m

Car battery: 4.8V 400mAh NI-MH battery

Transmitter Battery: 2 x"AA"for controller (Not included)

Charger: USB

Charger time: about 20~30mins

Car size: 22\*15\*7.5cm

Package size: 30\*17.9\*19.5cm