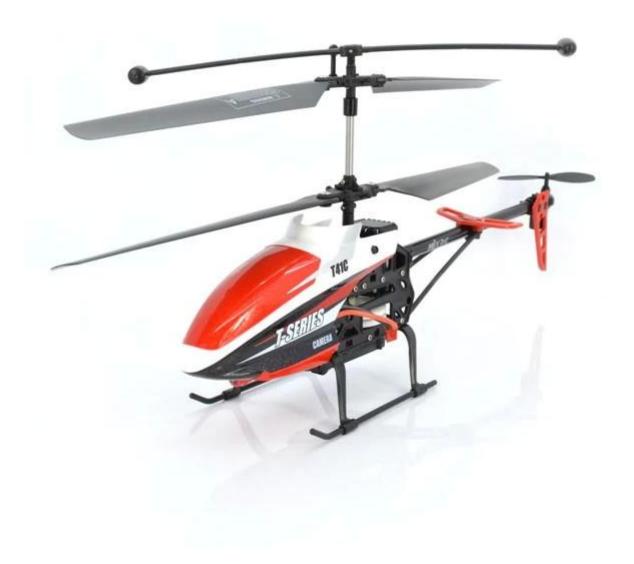

## Highlights

- \* Built-in camera with picuter and amplifier; video
- \*Remotely Control, longer control distance
- \* 43.5 cm size helicopter

## **Technical Specifications**

\* Material: ABS

\* Color: Red

\*size:

\* Size: Channel: 3.5 Channel

\* Function: up, down, left, right, front, behind,

\* Gyroscope: Yes

\* remote control Frequency: 27Ghz / 49Ghz