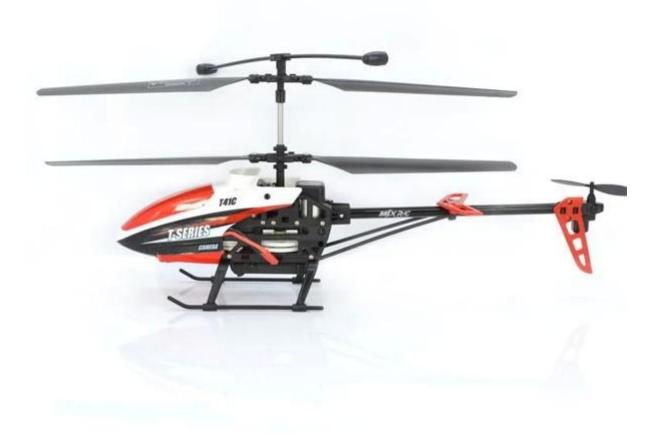

## Highlights

- \* Built-in camera with picuter and amplifier; video
- \*Remotely Control, longer control distance
- \* 43.5 cm size helicopter

## **Technical Specifications**

\* Material: ABS

\* Color: Red

\*size:

\* Size: Channel: 3.5 Channel

\* Function: up, down, left, right, front, behind,

\* Gyroscope: Yes

\* remote control Frequency: 27Ghz / 49Ghz