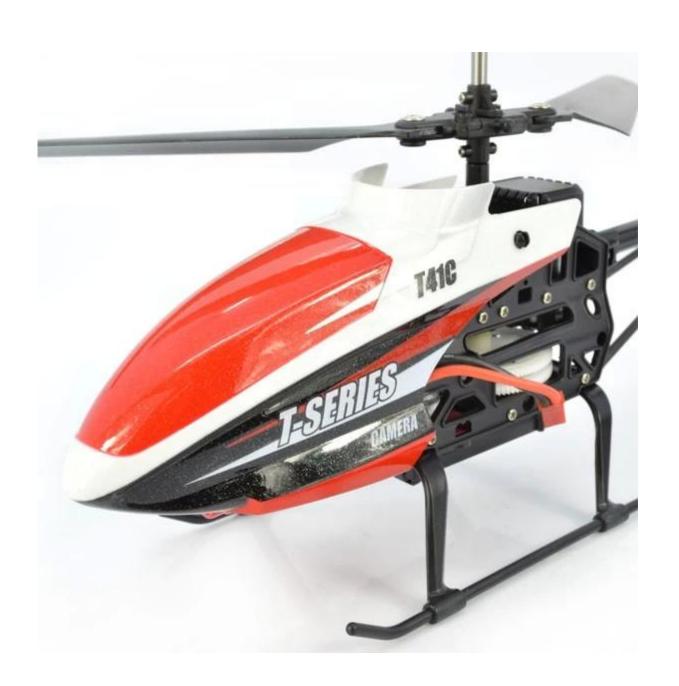

## Highlights

- \* Built-in camera with picuter and amplifier; video
- \*Remotely Control, longer control distance
- \* 43.5 cm size helicopter