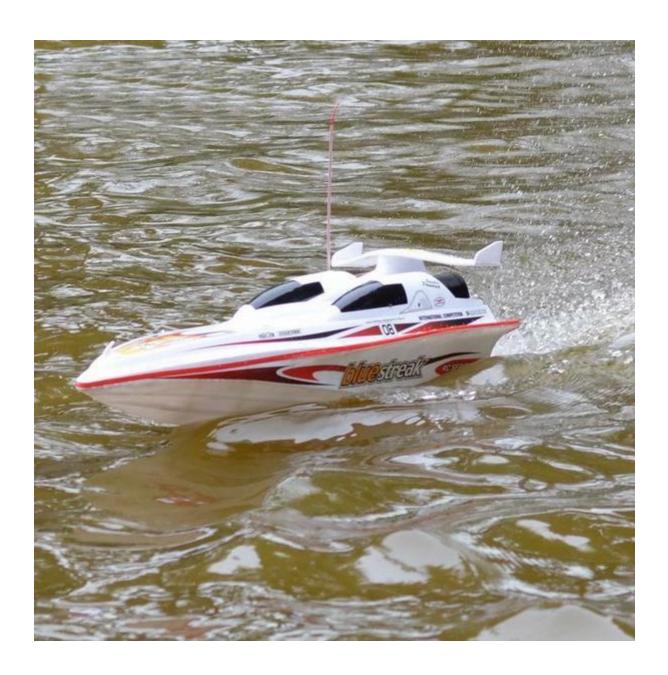

## **Highlights**

Full Function Radio Controlled (Forward ,Turn left and Turn right)

- Professional torsion larger propeller
- Handles rough water
- The latest water cooling system
- Powered by triple 380 type racing motors
- High speed servo for rudder control for great maneuvering capabilities
- Glossy exterior paint
- Aerodynamic ABS plastic body
- Vector-push design, easy to be controlled
- 100% metal activating mechanism
- Professional Hi-Capacity rechargeable battery
- Outdoor operating range up to 100 meters

\*Speed up to 18 km/h

\*Battery for controller: 8\*"AA" battery Not included

\*Product size: 72×25×20cm

\* Suitable ages: Above 10 Years old