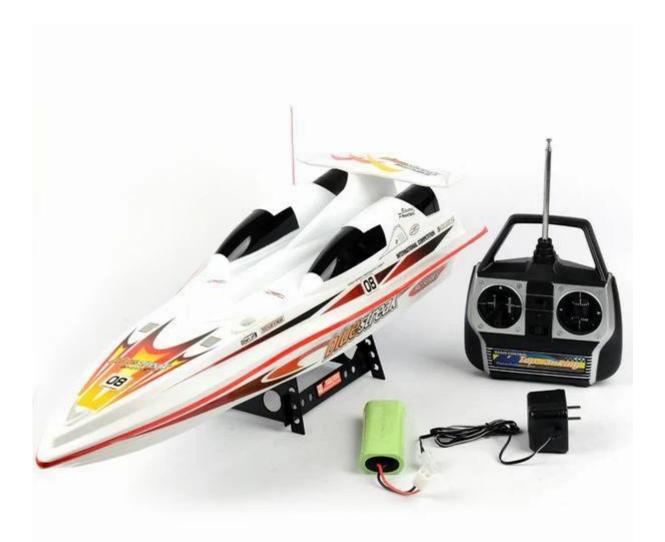

## Package Content

Remote Control Ship x 1
Remote Controller x 1
Charger x 1
Battery x 1