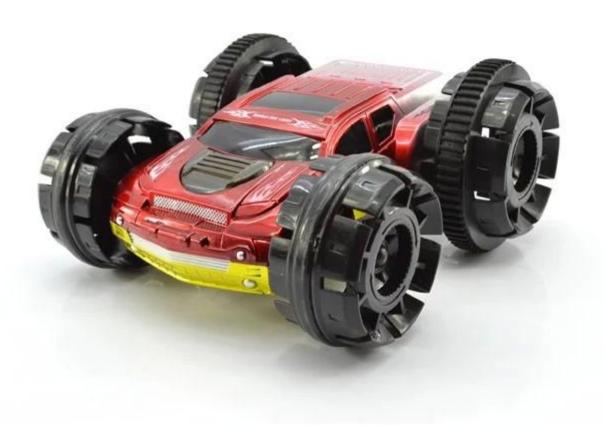

## **Highlights**

- \*Double side tipping bucket
- \*360 degree rotation
- \*With colorful light

## **Specifications**

- \* Material: ABS
- \* Color: Red\Blue\Brown \* Dimensions: 19×19×8 CM
- \* Channels: 6 Channels
- \* Remote Control Frequency: 27MHz
- \* Function: Forward/Backward/Turn Left/Turn Right/Light/360 degree rotation/Can stand up
- \* Battery for Car: NI-CD 4.8V 400MAh Rechargeable Battery Pack Included
- \* Battery for Controller: 1 x 9V Battery (Included)
- \* Remote Control Range: Approx 25 meters
- \* Charging Time: Approx 180 minutes
- \* Playing Time: Approx 15 minutes
- \* Suitable ages: Above 6 Years old