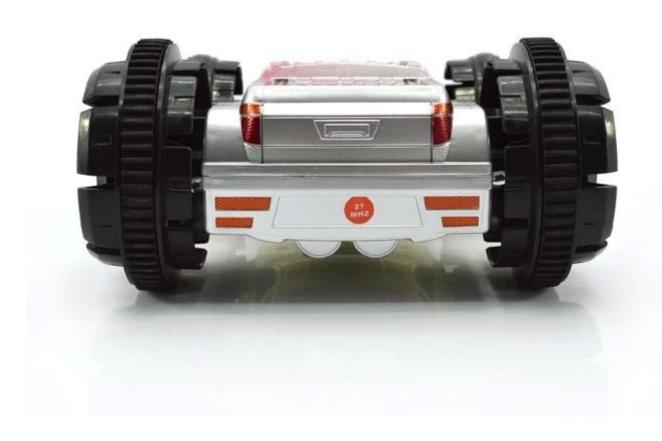

## **Specifications**

- \* Material: ABS
- \* Color: Red\Blue\Brown \* Dimensions: 19×19×8 CM
- \* Channels: 6 Channels
- \* Remote Control Frequency: 27MHz
- \* Function: Forward/Backward/Turn Left/Turn Right/Light/360 degree rotation/Can stand up
- \* Battery for Car: NI-CD 4.8V 400MAh Rechargeable Battery Pack Included
- \* Battery for Controller: 1 x 9V Battery (Included)
- \* Remote Control Range: Approx 25 meters
- \* Charging Time: Approx 180 minutes
- \* Playing Time: Approx 15 minutes
- \* Suitable ages: Above 6 Years old