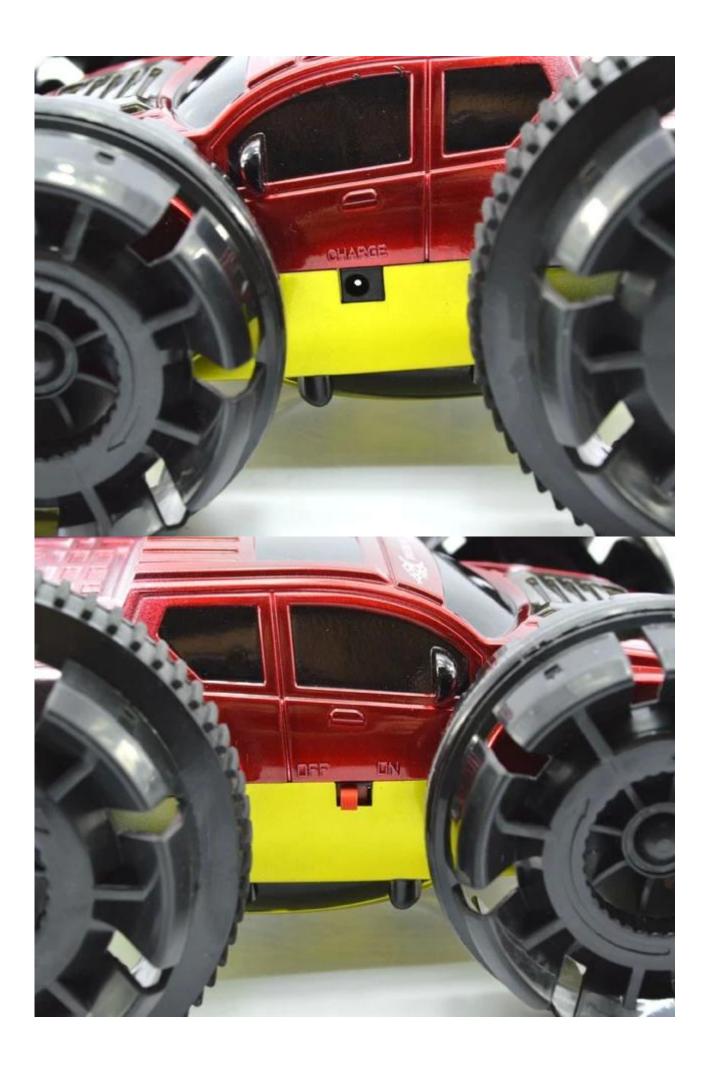

## **Specifications**

- \* Material: ABS
- \* Color: Red\Blue\Brown \* Dimensions: 19×19×8 CM
- \* Channels: 6 Channels
- \* Remote Control Frequency: 27MHz
- \* Function: Forward/Backward/Turn Left/Turn Right/Light/360 degree rotation/Can stand up
- \* Battery for Car: NI-CD 4.8V 400MAh Rechargeable Battery Pack Included
- \* Battery for Controller: 1 x 9V Battery (Included)
- \* Remote Control Range: Approx 25 meters
- \* Charging Time: Approx 180 minutes
- \* Playing Time: Approx 15 minutes
- \* Suitable ages: Above 6 Years old