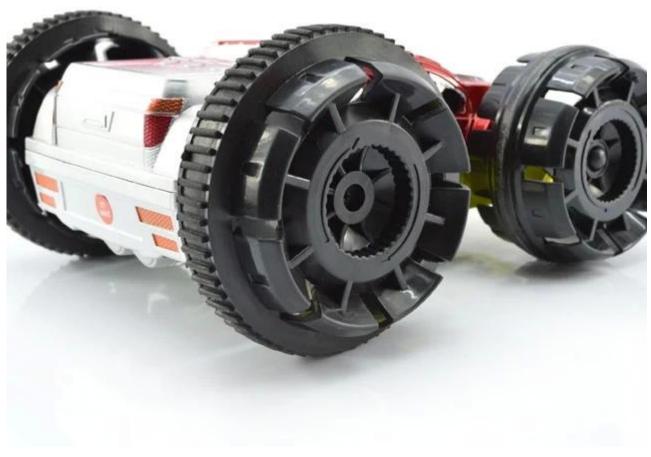

## **Specifications**

- \* Material: ABS
- \* Color: Red\Blue\Brown \* Dimensions: 19×19×8 CM
- \* Channels: 6 Channels
- \* Remote Control Frequency: 27MHz
- \* Function: Forward/Backward/Turn Left/Turn Right/Light/360 degree rotation/Can stand up
- \* Battery for Car: NI-CD 4.8V 400MAh Rechargeable Battery Pack Included
- \* Battery for Controller: 1 x 9V Battery (Included)
- \* Remote Control Range: Approx 25 meters
- \* Charging Time: Approx 180 minutes
- \* Playing Time: Approx 15 minutes
- \* Suitable ages: Above 6 Years old