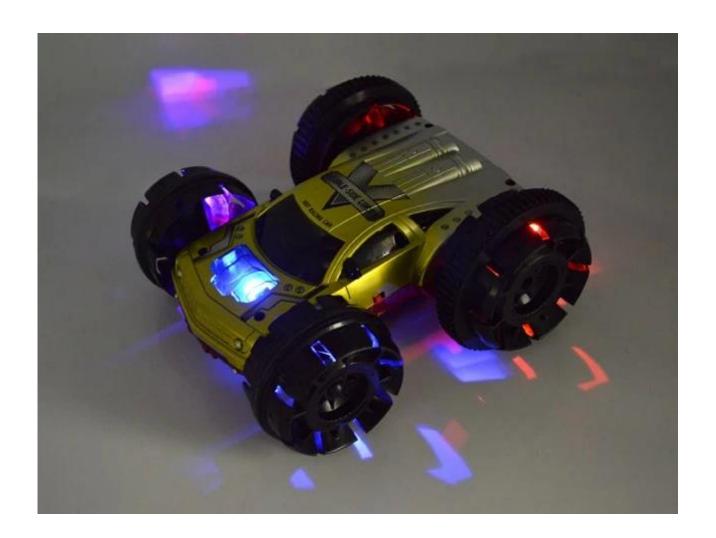

## **Highlights**

- \*Double side tipping bucket
- \*360 degree rotation
- \*With colorful light

## **Specifications**

- \* Material: ABS
- \* Color: Red\Blue\Brown \* Dimensions: 19×19×8 CM
- \* Channels: 6 Channels
- \* Remote Control Frequency: 27MHz
- \* Function: Forward/Backward/Turn Left/Turn Right/Light/360 degree rotation/Can stand up
- \* Battery for Car: NI-CD 4.8V 400MAh Rechargeable Battery Pack Included
- \* Battery for Controller: 1 x 9V Battery (Included)
- \* Remote Control Range: Approx 25 meters
- \* Charging Time: Approx 180 minutes
- \* Playing Time: Approx 15 minutes
- \* Suitable ages: Above 6 Years old