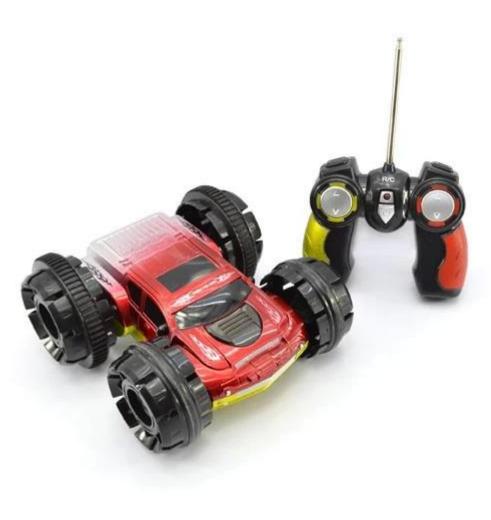

## **Highlights**

- \*Double side tipping bucket
- \*360 degree rotation
- \*With colorful light

## **Specifications**

- \* Material: ABS
- \* Color: Red\Blue\Brown \* Dimensions: 19×19×8 CM
- \* Channels: 6 Channels
- \* Remote Control Frequency: 27MHz
- \* Function: Forward/Backward/Turn Left/Turn Right/Light/360 degree rotation/Can stand up
- \* Battery for Car: NI-CD 4.8V 400MAh Rechargeable Battery Pack Included
- \* Battery for Controller: 1 x 9V Battery (Included)
- \* Remote Control Range: Approx 25 meters
- \* Charging Time: Approx 180 minutes
- \* Playing Time: Approx 15 minutes
- \* Suitable ages: Above 6 Years old