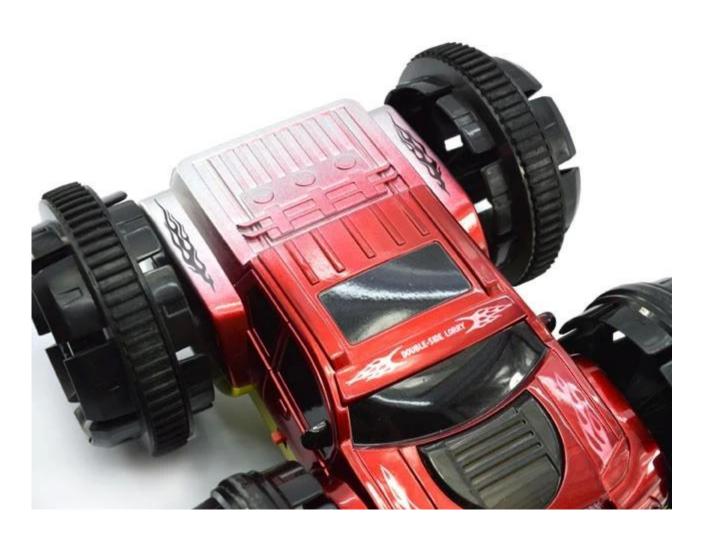

## **Highlights**

- \*Double side tipping bucket
- \*360 degree rotation
- \*With colorful light

## **Specifications**

- \* Material: ABS
- \* Color: Red\Blue\Brown \* Dimensions: 19×19×8 CM
- \* Channels: 6 Channels
- \* Remote Control Frequency: 27MHz
- \* Function: Forward/Backward/Turn Left/Turn Right/Light/360 degree rotation/Can stand up
- \* Battery for Car: NI-CD 4.8V 400MAh Rechargeable Battery Pack Included
- \* Battery for Controller: 1 x 9V Battery (Included)
- \* Remote Control Range: Approx 25 meters
- \* Charging Time: Approx 180 minutes
- \* Playing Time: Approx 15 minutes
- \* Suitable ages: Above 6 Years old