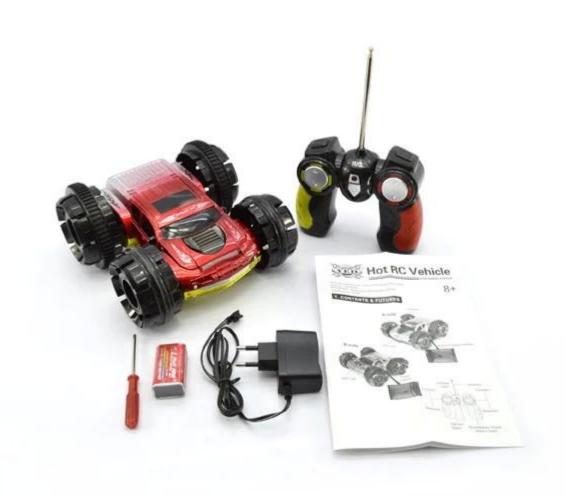

## **Package Content**

- 1 x Car
- 1 x Controller
- 1 x Charger
- 1 x Screwdriver
- 1 x English User Manual