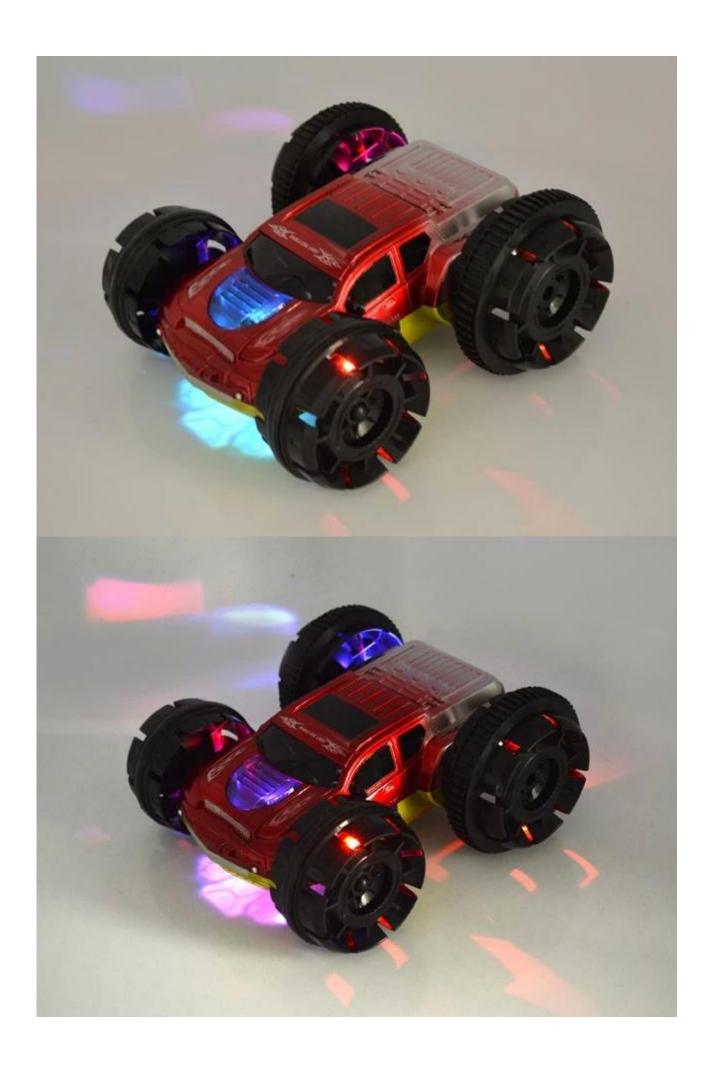

## **Highlights**

- \*Double side tipping bucket
- \*360 degree rotation
- \*With colorful light