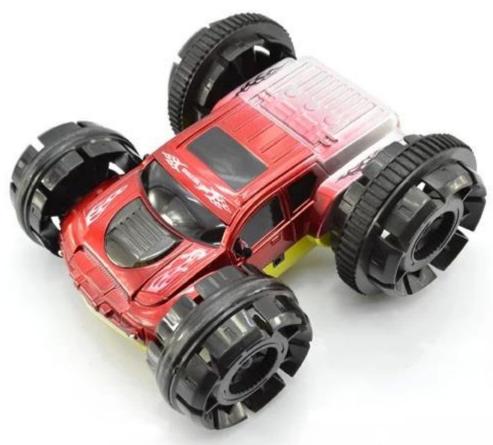

## **Highlights**

- \*Double side tipping bucket
- \*360 degree rotation
- \*With colorful light

## **Specifications**

- \* Material: ABS
- \* Color: Red\Blue\Brown \* Dimensions: 19×19×8 CM
- \* Channels: 6 Channels
- \* Remote Control Frequency: 27MHz
- \* Function: Forward/Backward/Turn Left/Turn Right/Light/360 degree rotation/Can stand up
- \* Battery for Car: NI-CD 4.8V 400MAh Rechargeable Battery Pack Included
- \* Battery for Controller: 1 x 9V Battery (Included)
- \* Remote Control Range: Approx 25 meters
- \* Charging Time: Approx 180 minutes
- \* Playing Time: Approx 15 minutes
- \* Suitable ages: Above 6 Years old