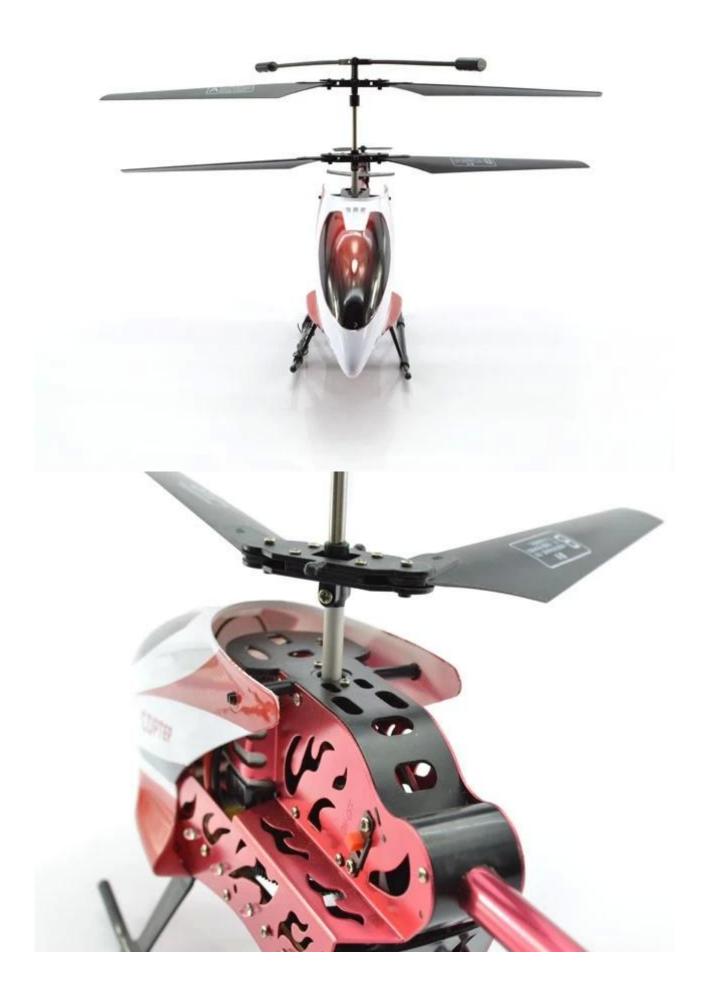

## Highlights

- \* Built-in gyroscoper, alloy body
- \* Alloy frame, big size helicopter

## **Technical specifications**

- \* Material: ABS
- \* Color: blue, red
- \* Dimensions: 52 x 9 x 20 cm
- \* Channels: 3.5 Channels
- \* Function: up, down, left, right, forward, backward,
- \* Gyroscope: Yes
- \* Remote control frequency: Remote Control
- \* Remote control range: Ca. 30 meters
- \* Power Battery: 3.7V 1000mAh Li-ion battery
- \* Battery of controller: 4 x 1.5V AA batteries (not included)
- \* Charging time: about 100 minutes
- \* Working time: 5-8 minutes
- \* Suitable age: Over 14 years old
- \* Control distance: 30m d