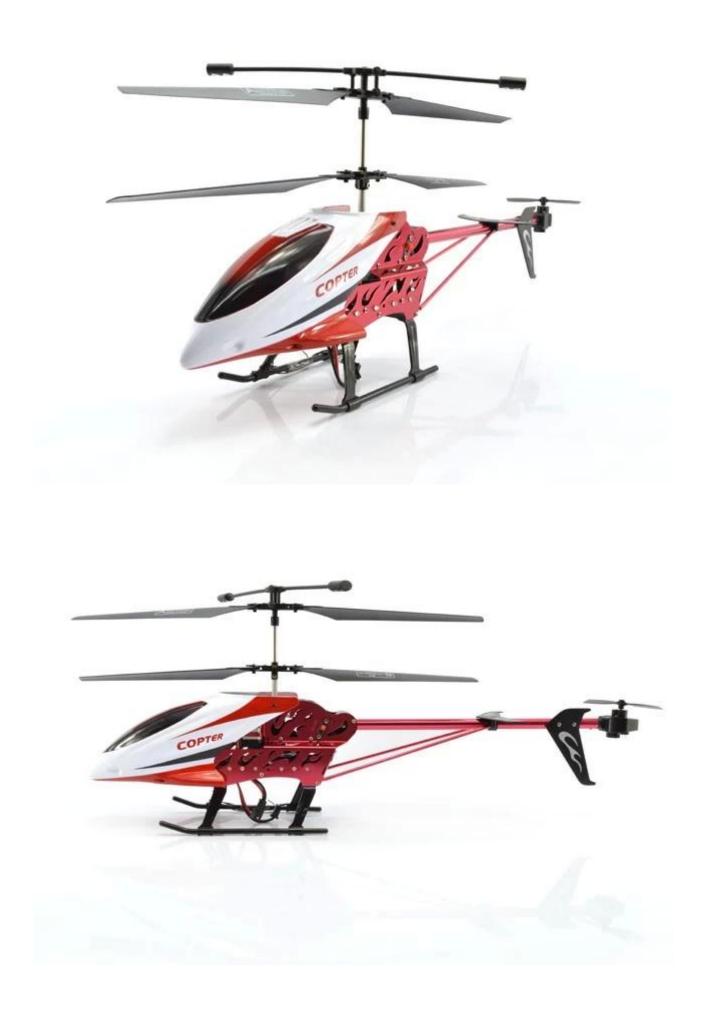

## Highlights

- \* Built-in gyroscoper, alloy body
- \* Alloy frame, big size helicopter

## **Technical specifications**

- \* Material: ABS
- \* Color: blue, red
- \* Dimensions: 52 x 9 x 20 cm
- \* Channels: 3.5 Channels
- \* Function: up, down, left, right, forward, backward,
- \* Gyroscope: Yes
- \* Remote control frequency: Remote Control
- \* Remote control range: Ca. 30 meters
- \* Power Battery: 3.7V 1000mAh Li-ion battery
- \* Battery of controller: 4 x 1.5V AA batteries (not included)
- \* Charging time: about 100 minutes
- \* Working time: 5-8 minutes
- \* Suitable age: Over 14 years old
- \* Control distance: 30m d