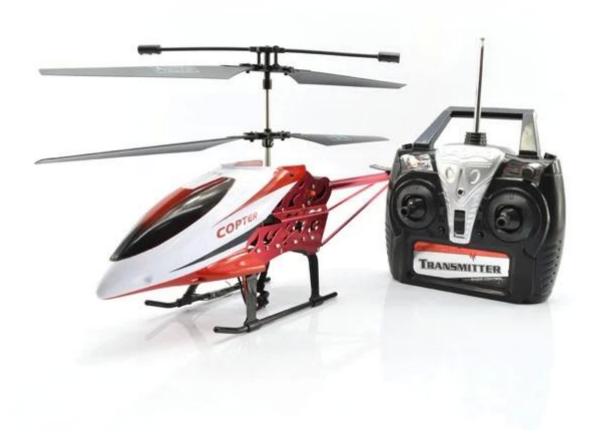

Package Contents

- 1 x Helicopter
- 1 x Remote Control
- $1 \ge USB$  cable
- 4 x Propeller
- 1 x Screwdriver
- 1 x English User Manual