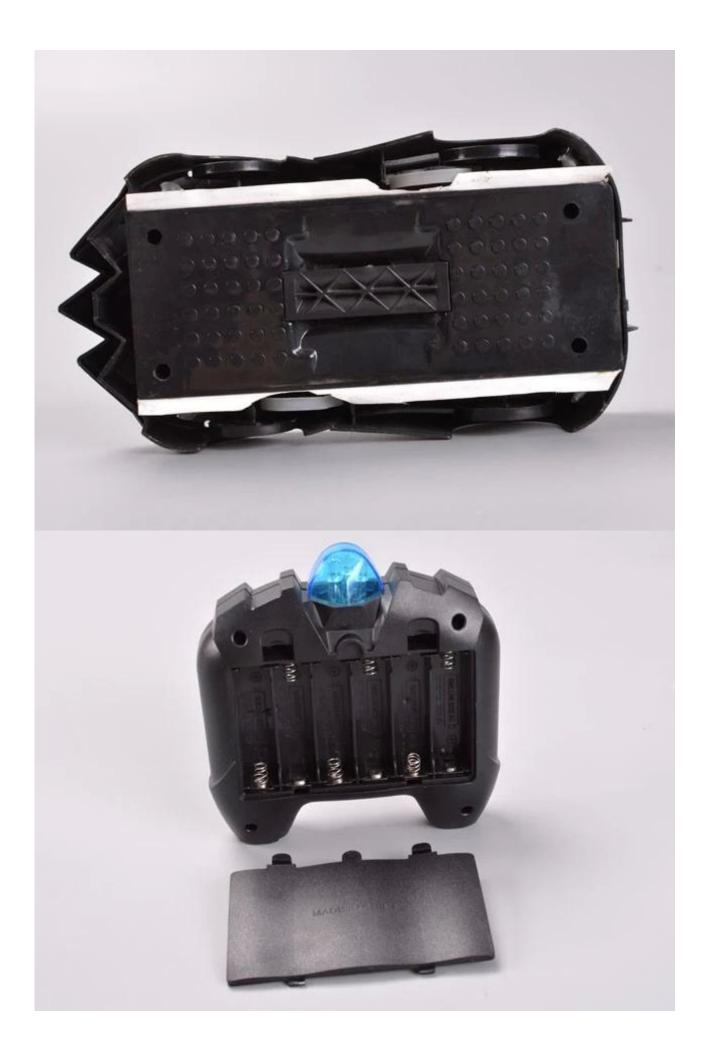

## Specifications

- \* Material: ABS
- \* Color: Red|Blue|Black
- \* Dimensions: 14.5×7×5.5 CM
- \* Channels: 4 Channels
- \* Function: Forward/Backward/Turn Left/Turn Right
- \* Battery for <u>Car</u>: 3.7V 220mAh Li-poly Battery
- \* Battery for Controller: 6 x 1.5V AA batteries (Not included)
- \* Remote Control Range: Approx 8-12 meters
- \* Charging Time: Approx 40 minutes
- \* Playing Time: Approx 7-8 minutes
- \* Suitable ages: Above 6 Years old