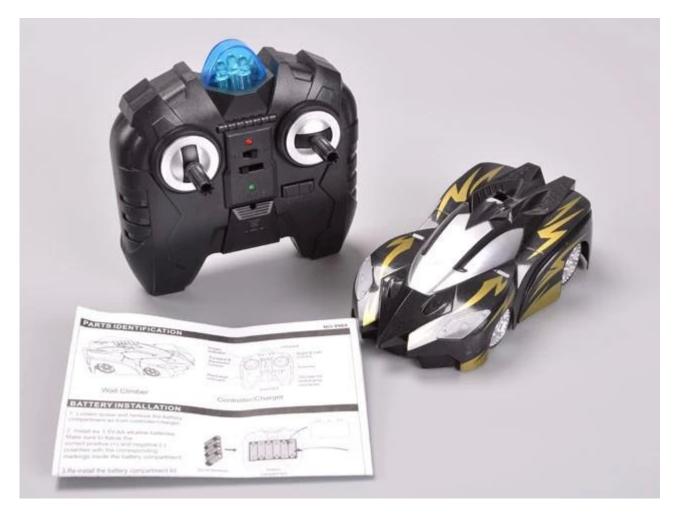

## Highlights

\*Bright led <u>car</u> lights when you turn right/left,the right/left light glows \*It can climb glass walls,smooth tile walls and rough cement brick walls

## Specifications

- \* Material: ABS
- \* Color: Red|Blue|Black
- \* Dimensions: 14.5×7×5.5 CM
- \* Channels: 4 Channels
- \* Function: Forward/Backward/Turn Left/Turn Right
- \* Battery for <u>Car</u>: 3.7V 220mAh Li-poly Battery
- \* Battery for Controller: 6 x 1.5V AA batteries (Not included)
- \* Remote Control Range: Approx 8-12 meters
- \* Charging Time: Approx 40 minutes
- \* Playing Time: Approx 7-8 minutes
- \* Suitable ages: Above 6 Years old

## Package Content

1 x<u>Car</u>

- 1 x Controller
- 1 x English User Manual