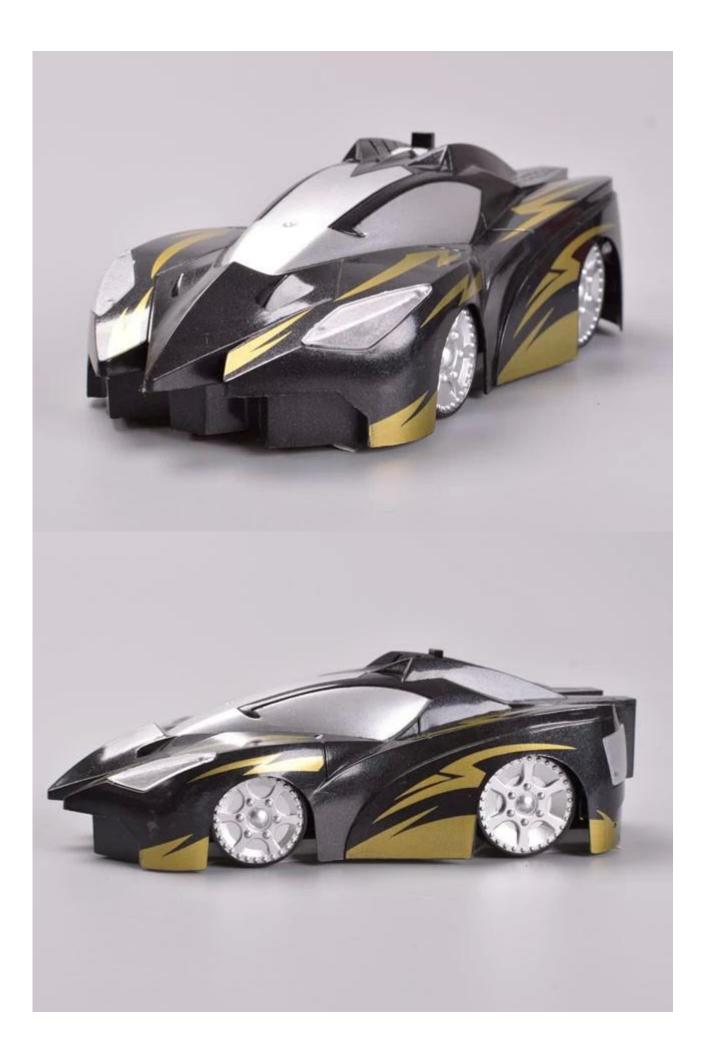

## Highlights

\*Bright led <u>car</u> lights when you turn right/left,the right/left light glows \*It can climb glass walls,smooth tile walls and rough cement brick walls

## Specifications

- \* Material: ABS
- \* Color: Red|Blue|Black
- \* Dimensions: 14.5×7×5.5 CM
- \* Channels: 4 Channels
- \* Function: Forward/Backward/Turn Left/Turn Right
- \* Battery for <u>Car</u>: 3.7V 220mAh Li-poly Battery
- \* Battery for Controller: 6 x 1.5V AA batteries (Not included)
- \* Remote Control Range: Approx 8-12 meters
- \* Charging Time: Approx 40 minutes
- \* Playing Time: Approx 7-8 minutes
- \* Suitable ages: Above 6 Years old