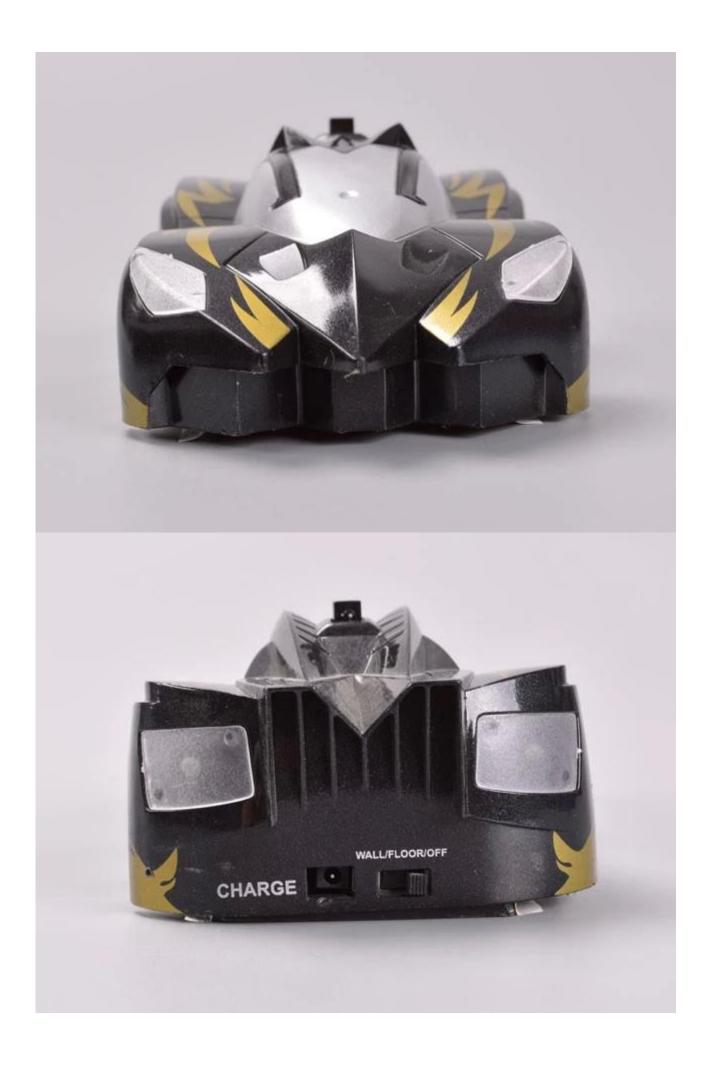

## Specifications

- \* Material: ABS
- \* Color: Red|Blue|Black
- \* Dimensions: 14.5×7×5.5 CM
- \* Channels: 4 Channels
- \* Function: Forward/Backward/Turn Left/Turn Right
- \* Battery for <u>Car</u>: 3.7V 220mAh Li-poly Battery
- \* Battery for Controller: 6 x 1.5V AA batteries (Not included)
- \* Remote Control Range: Approx 8-12 meters
- \* Charging Time: Approx 40 minutes
- \* Playing Time: Approx 7-8 minutes
- \* Suitable ages: Above 6 Years old