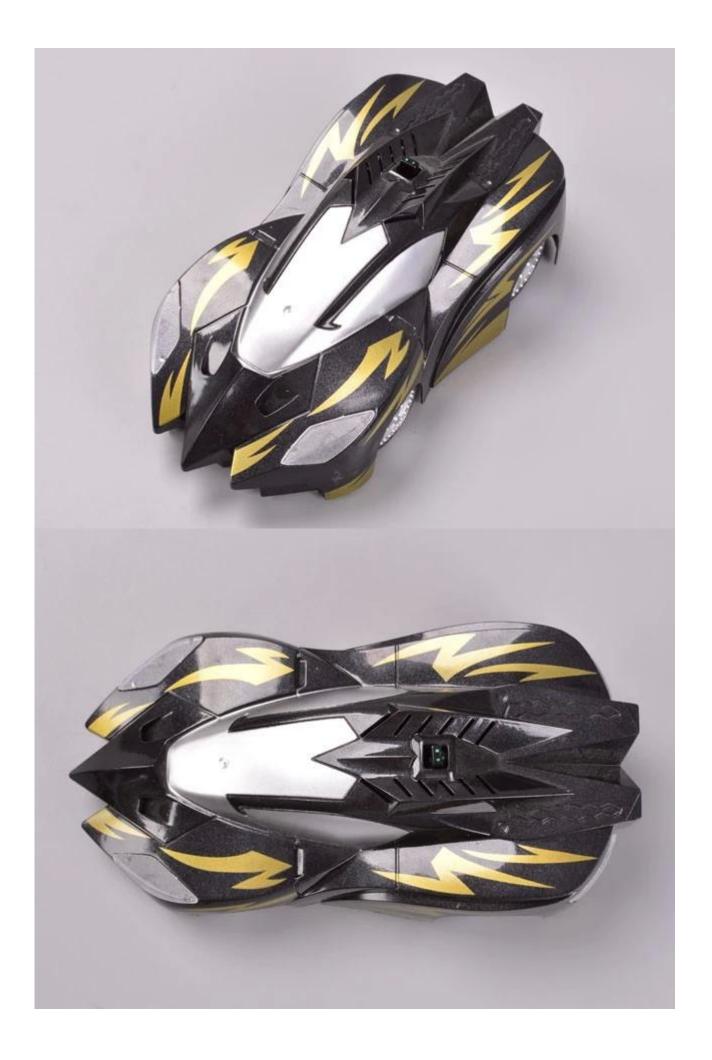

## Highlights

\*Bright led <u>car</u> lights when you turn right/left,the right/left light glows \*It can climb glass walls,smooth tile walls and rough cement brick walls