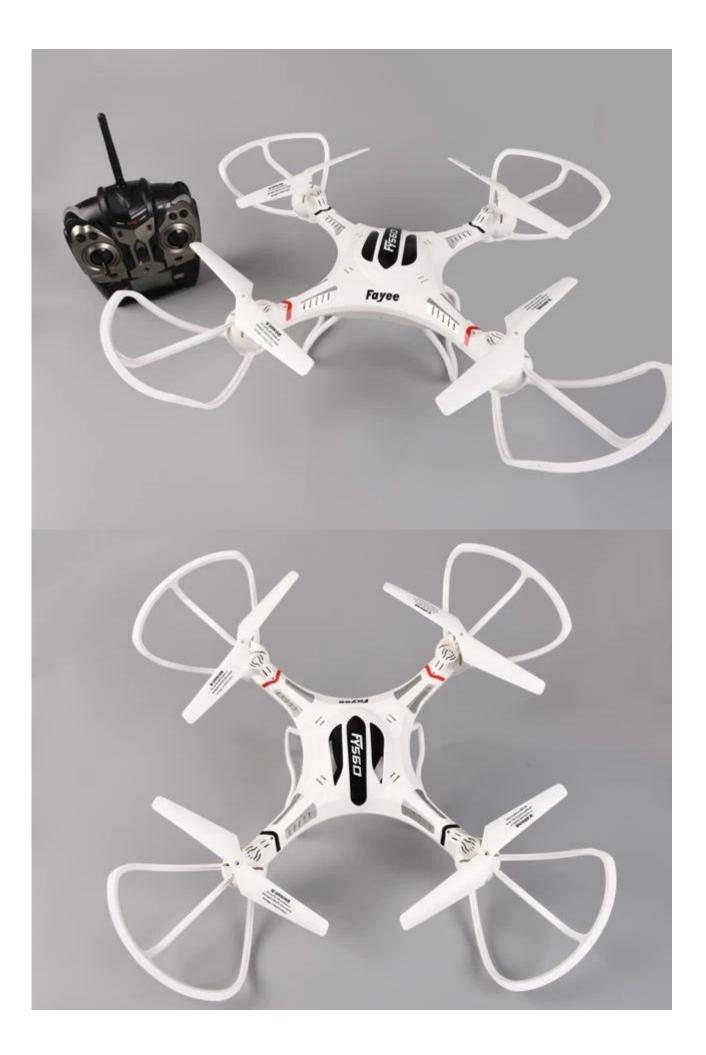

## **Package Content**

- 1 x RC Quadcopter
- 1 x Transmitter
- 1 x Camera
- 1 x charger
- $4 \ x \ Blades$
- 1 x Instruction