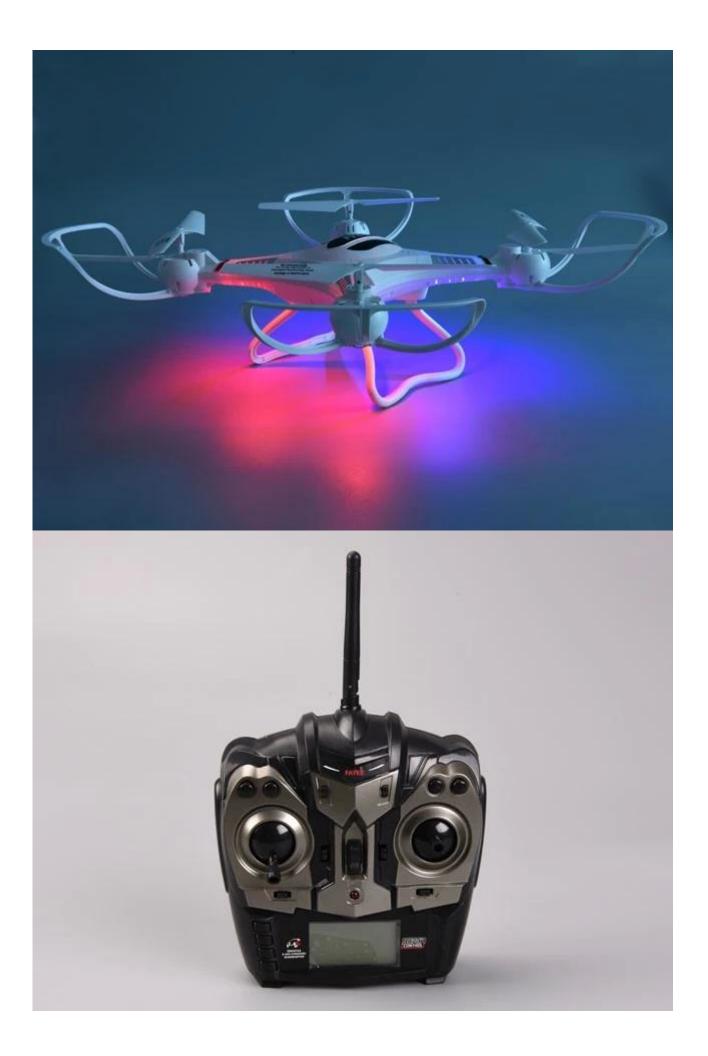

## Highlights

\*Built-in 6 Axis quadcopter

\*Two control mode, adapt to different operation habit

\* Wiht colorful LED light, can flight in the dark at night

## **Package Content**

- 1 x RC Quadcopter
- 1 x Transmitter
- 1 x Camera
- 1 x charger
- $4 \ x \ Blades$
- 1 x Instruction