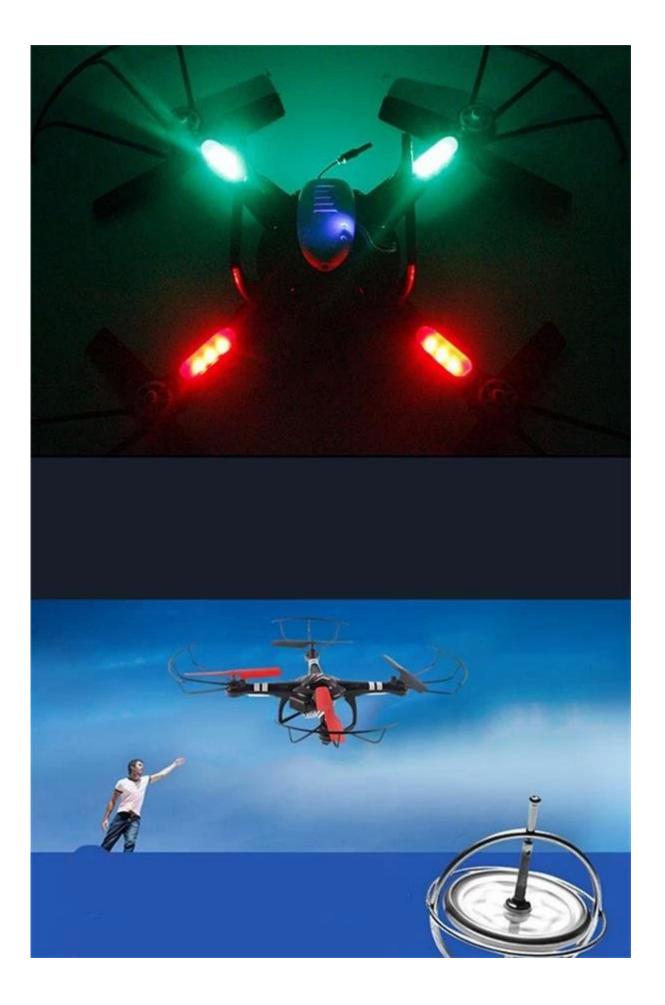

other.

\*Large and lightweight airframe with nice durability.

\*4 x 8.5mm coreless motor.

\*With LED light, possible for night fly.

## Specifications

\*Brand Name:Wltoys \*Item NO.: Q222g \*Channel: 4CH \*Gyro: 6 axis \*Flight Duration: 8 Minutes \*Remote Control Distance: Within 150 meters \*Recharging Time: 90mins \*Battery For Quadcopter: 3.7V 730 mAh(included) \*Battery For Transmiter: 6 x AA Battery (not included) \*Color: Red/ Black \*Product size: 20\*20\*9.3CM \*Function: Ascend/Descend/Forward/Backward/Side flying/360°rolling action/Hovering/3D LED/CF mode

## **Package Content**

1 x Wltoys Q222 Quadcopter 1 x Transmitter 1 x 3.7V 730mAh Lipo Battery 1 x Charger 4 x Propellers 1 x 4g SD card 1 x card reder 1 x English Manual 1 x Color box







## Product accessories