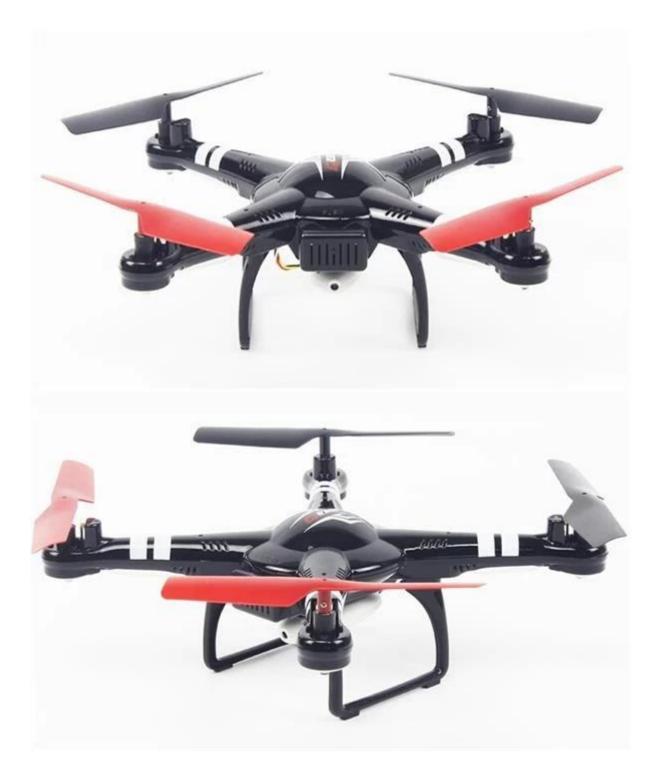

\*Large and lightweight airframe with nice durability.

\*Adopted 2.4G technology for anti-interference, more copters fly at the same time can not \*interfere with each other.

\*Large and lightweight airframe with nice durability.