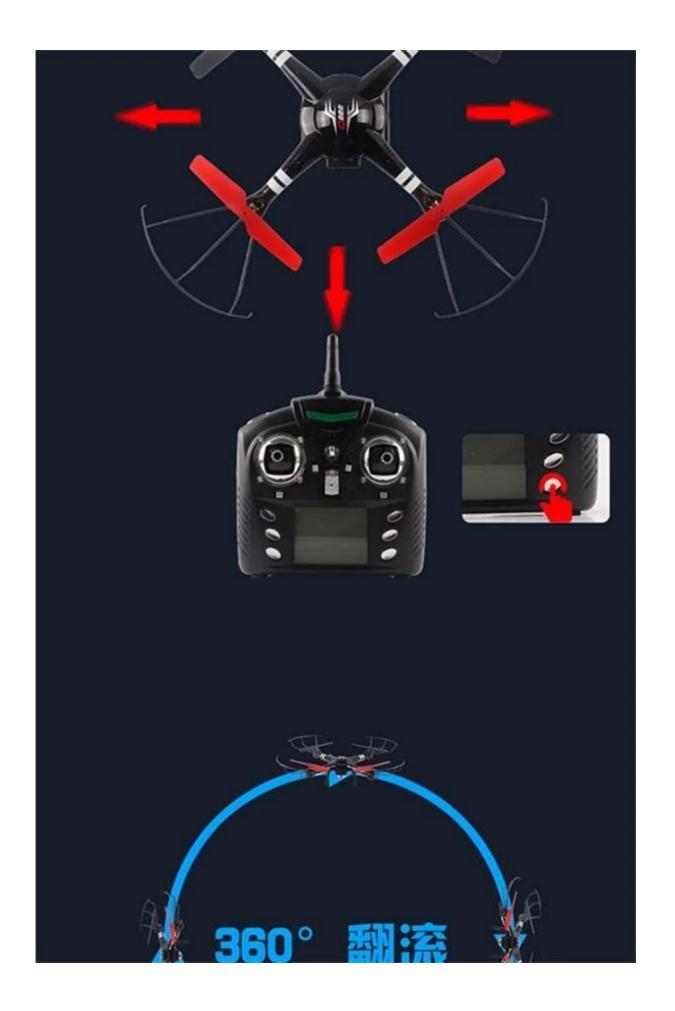

## Specifications

\*Brand Name:Wltoys \*Item NO.: Q222g \*Channel: 4CH \*Gyro: 6 axis \*Flight Duration: 8 Minutes \*Remote Control Distance: Within 150 meters \*Recharging Time: 90mins \*Battery For Quadcopter: 3.7V 730 mAh(included) \*Battery For Transmiter: 6 x AA Battery (not included) \*Color: Red/ Black \*Product size: 20\*20\*9.3CM \*Function: Ascend/Descend/Forward/Backward/Side flying/360°rolling action/Hovering/3D LED/CF mode