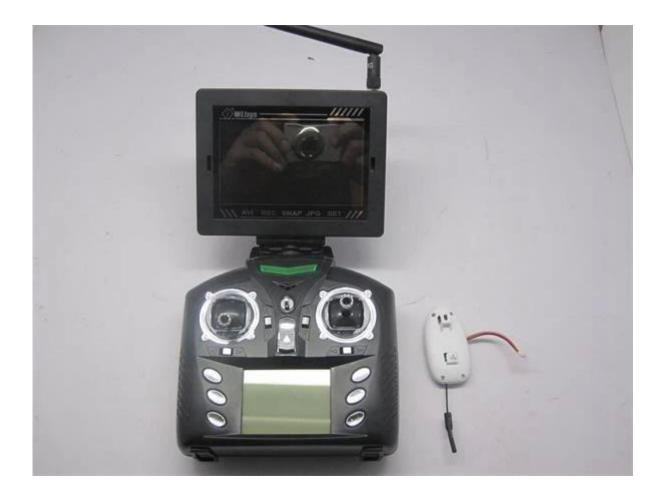

## **Package Content**

1 x Wltoys Q222 Quadcopter 1 x Transmitter 1 x 3.7V 730mAh Lipo Battery 1 x Charger 4 x Propellers 1 x 4g SD card 1 x card reder 1 x English Manual 1 x Color box