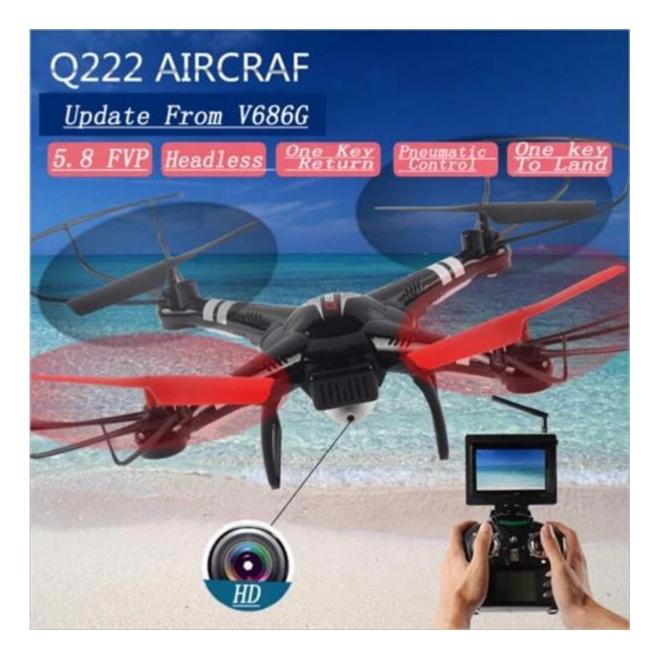

## Highlights

\*Using air pressure automatic set high, Hovering steadily, Easy to control and shoot videos.

\*5.8G FPV system, 720P camera can take 1280\*720P pictuer.

\*Automatic take-off, a key landing.

\*With Headless Mode/ no need to adjust the position of aircraft before flying.

\*6 - axis gyro quad, strong stability, easily implement various flight movements, stronger wind resistance, easier to control.

\*Large and lightweight airframe with nice durability.

\*Adopted 2.4G technology for anti-interference, more copters fly at the same time can not \*interfere with each other.

\*Large and lightweight airframe with nice durability.

\*4 x 8.5mm coreless motor.

\*With LED light, possible for night fly.