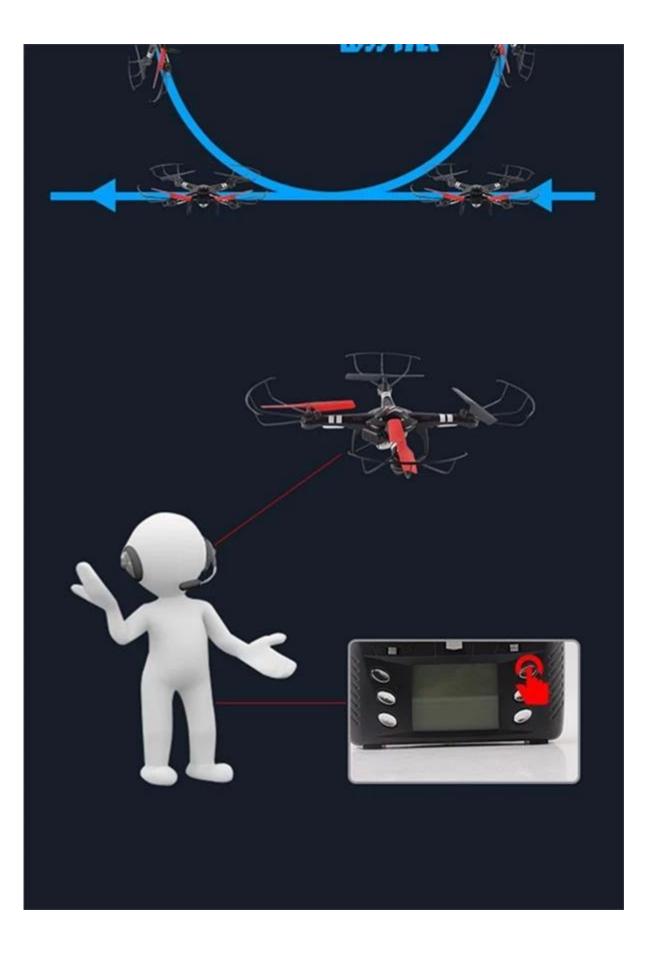

\*With Headless Mode/ no need to adjust the position of aircraft before flying.

\*6 - axis gyro quad, strong stability, easily implement various flight movements, stronger wind resistance, easier to control.

## Highlights

\*Using air pressure automatic set high, Hovering steadily, Easy to control and shoot videos.

\*5.8G FPV system, 720P camera can take 1280\*720P pictuer.

\*Automatic take-off, a key landing.