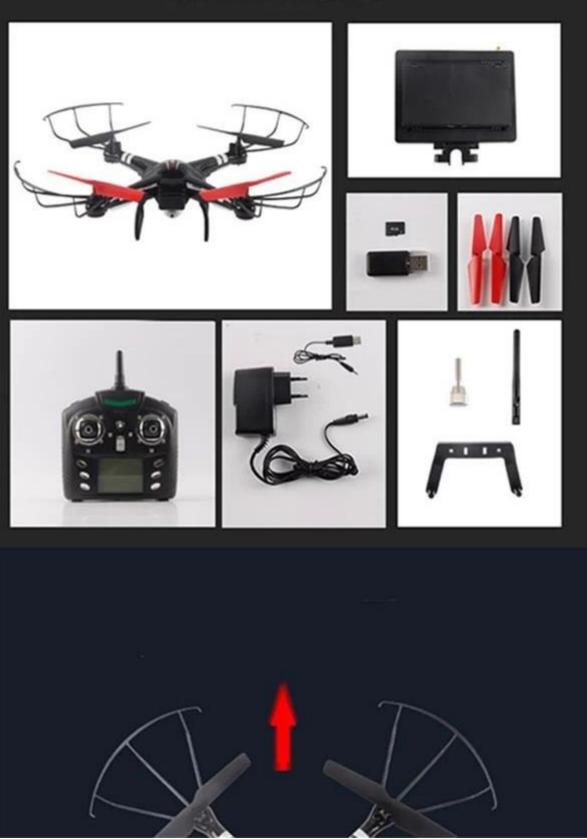

## **Package Content**

1 x Wltoys Q222 Quadcopter 1 x Transmitter 1 x 3.7V 730mAh Lipo Battery 1 x Charger 4 x Propellers 1 x 4g SD card 1 x card reder 1 x English Manual 1 x Color box

## Product accessories