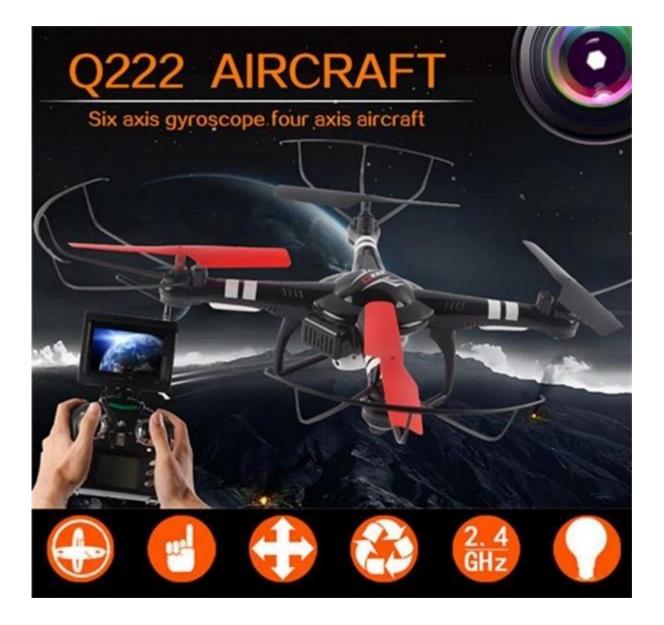

\*With Headless Mode/ no need to adjust the position of aircraft before flying.

\*6 - axis gyro quad, strong stability, easily implement various flight movements, stronger wind resistance, easier to control.

\*Large and lightweight airframe with nice durability.

\*Adopted 2.4G technology for anti-interference, more copters fly at the same time can not \*interfere with each other.

\*Large and lightweight airframe with nice durability.

## Specifications

\*Brand Name:Wltoys \*Item NO.: Q222g \*Channel: 4CH \*Gyro: 6 axis \*Flight Duration: 8 Minutes \*Remote Control Distance: Within 150 meters \*Recharging Time: 90mins \*Battery For Quadcopter: 3.7V 730 mAh(included) \*Battery For Transmiter: 6 x AA Battery (not included) \*Color: Red/ Black \*Product size: 20\*20\*9.3CM \*Function: Ascend/Descend/Forward/Backward/Side flying/360°rolling action/Hovering/3D LED/CF mode