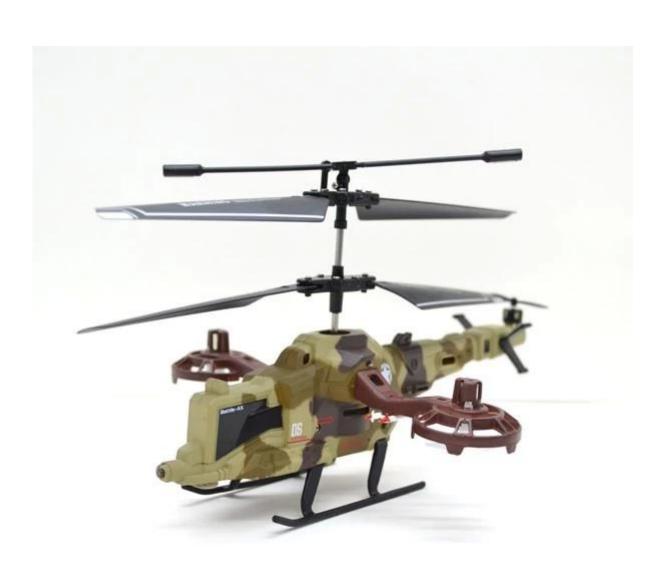

## Highlights

- \*Built-in Gyroscopter
- \*Infrared helicopter charge by the controller
- \*4 Channels model, can side flight, military style

## **Specifications**

- \* Material: ABS
- \* Color: red
- \* Dimensions: 20.5×14.7×11.6 CM
- \* Channels: 4.5 Channels
- \* Function: up, down, left, right, forward, backward,
- \* Gyroscope: Yes
- \* Remote Control frequency: infrared helicopter
- \* Remote Control Range: Approx 15metres
- \* Power Battery: 3.7V 180mAh Li-ion battery
- \* Battery of Controller: 4 x 1.5V AA batteries (not included)
- \* Charging Time: Approx 100minutes
- \* Working Time: Approx 5-7 minutes
- \* Suitable ages: Above 14 Years old
- \* Control distance:30meters