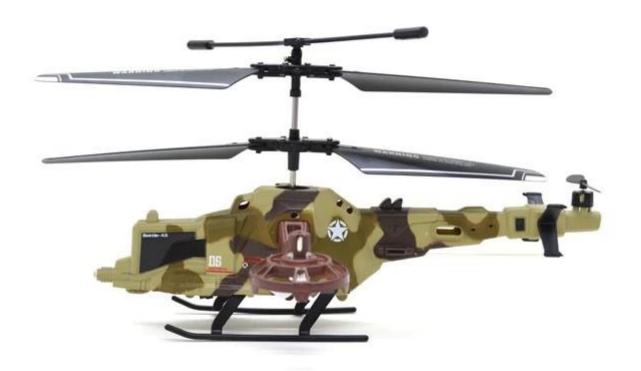

## Highlights

- \*Built-in Gyroscopter
- \*Infrared helicopter charge by the controller
- \*4 Channels model, can side flight, military style

## **Specifications**

- \* Material: ABS
- \* Color: red
- \* Dimensions: 20.5×14.7×11.6 CM
- \* Channels: 4.5 Channels
- \* Function: up, down, left, right, forward, backward,
- \* Gyroscope: Yes
- \* Remote Control frequency: infrared helicopter
- \* Remote Control Range: Approx 15metres
- \* Power Battery: 3.7V 180mAh Li-ion battery
- \* Battery of Controller: 4 x 1.5V AA batteries (not included)
- \* Charging Time: Approx 100minutes
- \* Working Time: Approx 5-7 minutes
- \* Suitable ages: Above 14 Years old
- \* Control distance:30meters