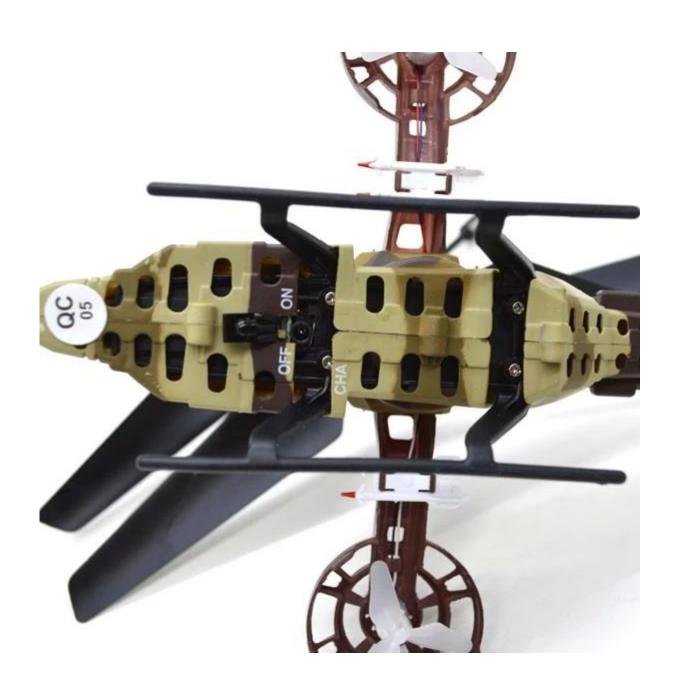

## **Specifications**

- \* Material: ABS
- \* Color: red
- \* Dimensions: 20.5×14.7×11.6 CM
- \* Channels: 4.5 Channels
- \* Function: up, down, left, right, forward, backward,
- \* Gyroscope: Yes
- \* Remote Control frequency: infrared helicopter
- \* Remote Control Range: Approx 15metres
- \* Power Battery: 3.7V 180mAh Li-ion battery
- \* Battery of Controller: 4 x 1.5V AA batteries (not included)
- \* Charging Time: Approx 100minutes
- \* Working Time: Approx 5-7 minutes
- \* Suitable ages: Above 14 Years old
- \* Control distance:30meters