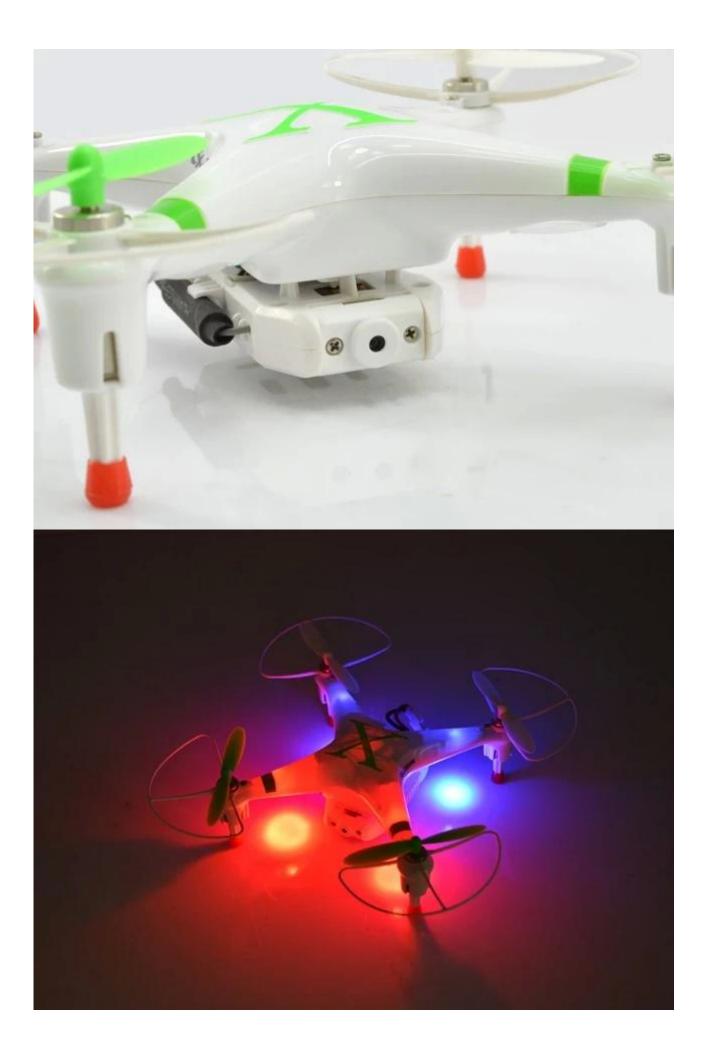

## Strengths

4 channels with 3 adjustable speeds with LED light Built in 6-axis gyro stable fly and easy control Ascent / descent, forward / backward, turn left / right, hover, fly left side / right side fly, flying throw with 3.0M pixel camera that can both take photos and videos Compatible Connect with WIFI and search for "CX-WIFIUFO" in "App Store", then download and use easily R / C Distance: 30m, wireless image transmission distance: 20m The files of pictures and videos are stored directly in the mobile so you can see the effects when and where; SD card is not necessary practice that brings pleasure and above movie for you Take WIFI timely transmission; having two control in ways that can not only use the mobile iPhone directly to monitor, but also directly use the transmitter to control the product.