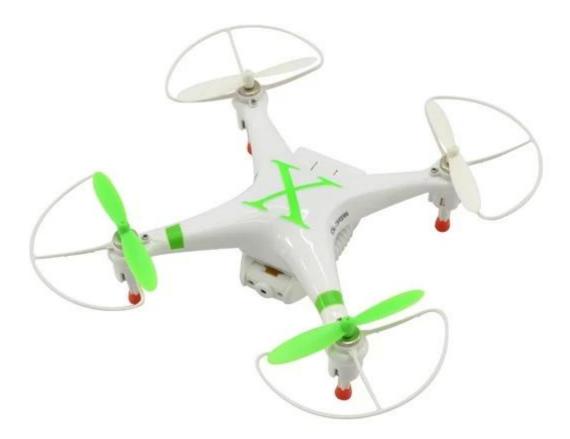

## Strengths

4 channels with 3 adjustable speeds with LED light Built in 6-axis gyro stable fly and easy control Ascent / descent, forward / backward, turn left / right, hover, fly left side / right side fly, flying throw with 3.0M pixel camera that can both take photos and videos Compatible Connect with WIFI and search for "CX-WIFIUFO" in "App Store", then download and use easily R / C Distance: 30m, wireless image transmission distance: 20m The files of pictures and videos are stored directly in the mobile so you can see the effects when and where; SD card is not necessary practice that brings pleasure and above movie for you Take WIFI timely transmission; having two control in ways that can not only use the mobile iPhone directly to monitor, but also directly use the transmitter to control the product.

## characteristics

Flight Control: remote control Throttle Side: Left Hand Throttle Point Size: 18.2x 18.2x 3.7cm Packing size: 35x 20x11cm Weight: 71g White color Remote Frequency: 2.4 GHz The battery body copacity: 3.7V 700MAH Charging method: by the loader Charging mode: Switching Power Supply Charging time: 90 minutes Action time: 5-6 minutes Remote Control Battery: 4 \* AA dry cells Remote Distance: 30m Flight altitude: 30m Features: 4 CH machines, 2 speed, high speed, up, down, forward, backward, turn left, turn right, hovering over the left side of the fly, fly, on hand right, the function bearing, with light, with battery protection Characteristics A key Go Home, Mount Camera Inclided for HD camera (not included) Failsafe & amp; amp; Auto Go Home & amp; amp; Landing, two flight control modes Certificates: CE / RoHS / FCC