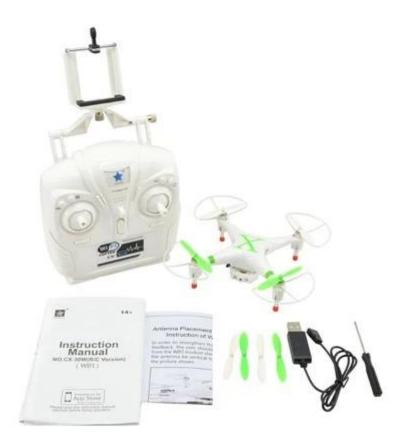

## **Package Contents**

1 x quadcopter 1 X controller 1 x USB 2 x fan blades 1 x screwdriver 1 x instruction