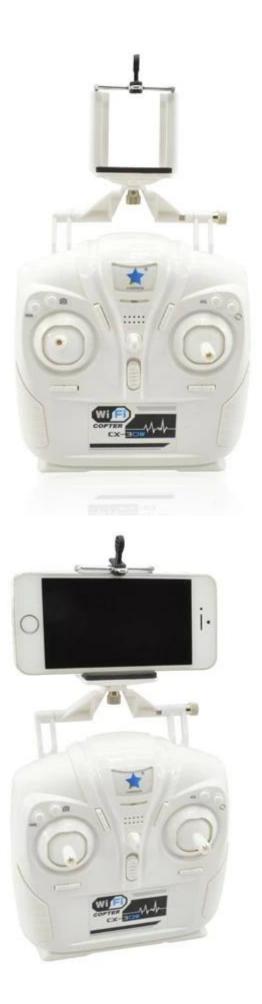

## Strengths

4 channels with 3 adjustable speeds with LED light Built in 6-axis gyro stable fly and easy control Ascent / descent, forward / backward, turn left / right, hover, fly left side / right side fly, flying throw with 3.0M pixel camera that can both take photos and videos Compatible Connect with WIFI and search for "CX-WIFIUFO" in "App Store", then download and use easily R / C Distance: 30m, wireless image transmission distance: 20m The files of pictures and videos are stored directly in the mobile so you can see the effects when and where; SD card is not necessary practice that brings pleasure and above movie for you Take WIFI timely transmission; having two control in ways that can not only use the mobile iPhone directly to monitor, but also directly use the transmitter to control the product.

## characteristics

Flight Control: remote control Throttle Side: Left Hand Throttle Point Size: 18.2x 18.2x 3.7cm Packing size: 35x 20x11cm Weight: 71g White color Remote Frequency: 2.4 GHz The battery body copacity: 3.7V 700MAH Charging method: by the loader Charging mode: Switching Power Supply Charging time: 90 minutes Action time: 5-6 minutes Remote Control Battery: 4 \* AA dry cells Remote Distance: 30m Flight altitude: 30m Features: 4 CH machines, 2 speed, high speed, up, down, forward, backward, turn left, turn right, hovering over the left side of the fly, fly, on hand right, the function bearing, with light, with battery protection Characteristics A key Go Home, Mount Camera Inclided for HD camera (not included) Failsafe & amp; amp; Auto Go Home & amp; amp; Landing, two flight control modes Certificates: CE / RoHS / FCC