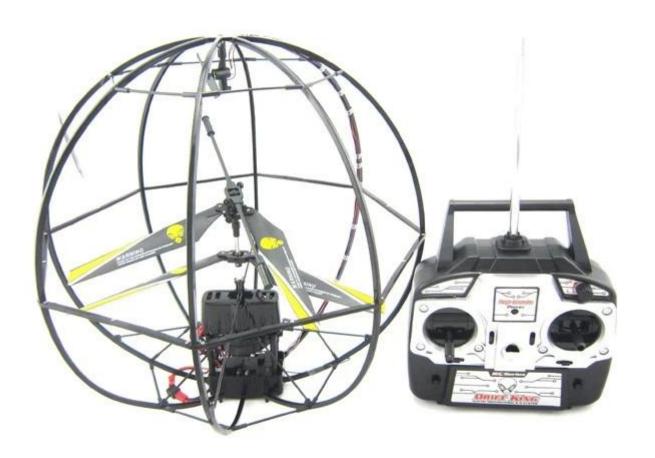

## **Package Contents**

- 1 x Helicopter
- 1 x Remote Control
- 1 x USB cable
- 4 x Propeller
- 1 x Screwdriver
- 1 x English User Manual