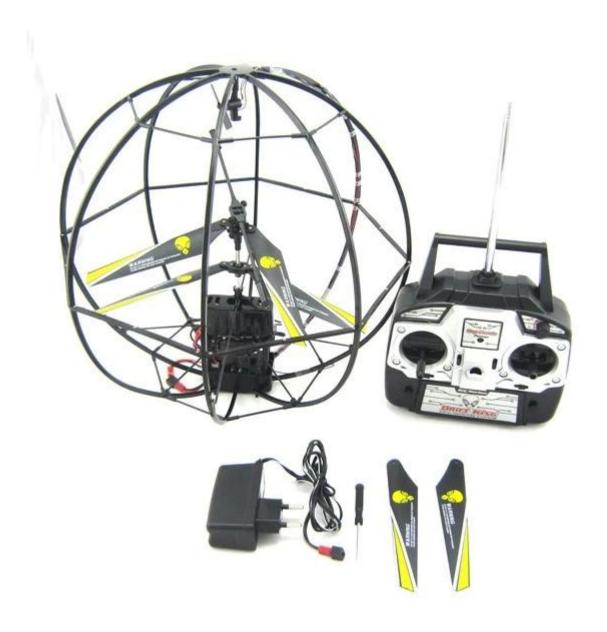

## **Package Contents**

- 1 x Helicopter
- 1 x Remote Control
- 1 x USB cable
- 4 x Propeller
- 1 x Screwdriver
- 1 x English User Manual