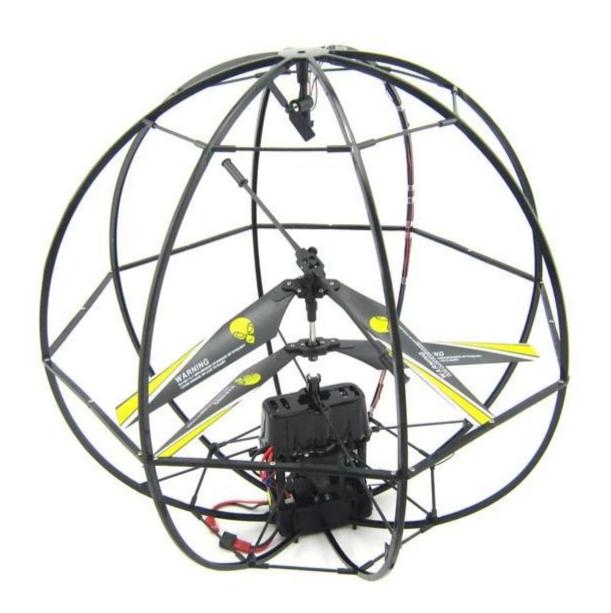

## Highlights

- \* Built-in gyroscoper, alloy body
- \* Alloy frame, big size helicopter

## Technical specifications

- \* Material: ABS \* Color: blue, red
- \* Dimensions:31×31×31 CM
- \* Channels: 3.5 Channels
- \* Function: up, down, left, right, forward, backward,
- \* Gyroscope: Yes
- \* Remote control frequency: Remote Control
- \* Remote control range: Ca. 30 meters
- \* Power Battery: 3.7V 1000mAh Li-ion battery
- \* Battery of controller: 4 x 1.5V AA batteries (not included)
- \* Charging time: about 100 minutes
- \* Working time: 5-8 minutes
- \* Suitable age: Over 14 years old
- \* Control distance: 30m d