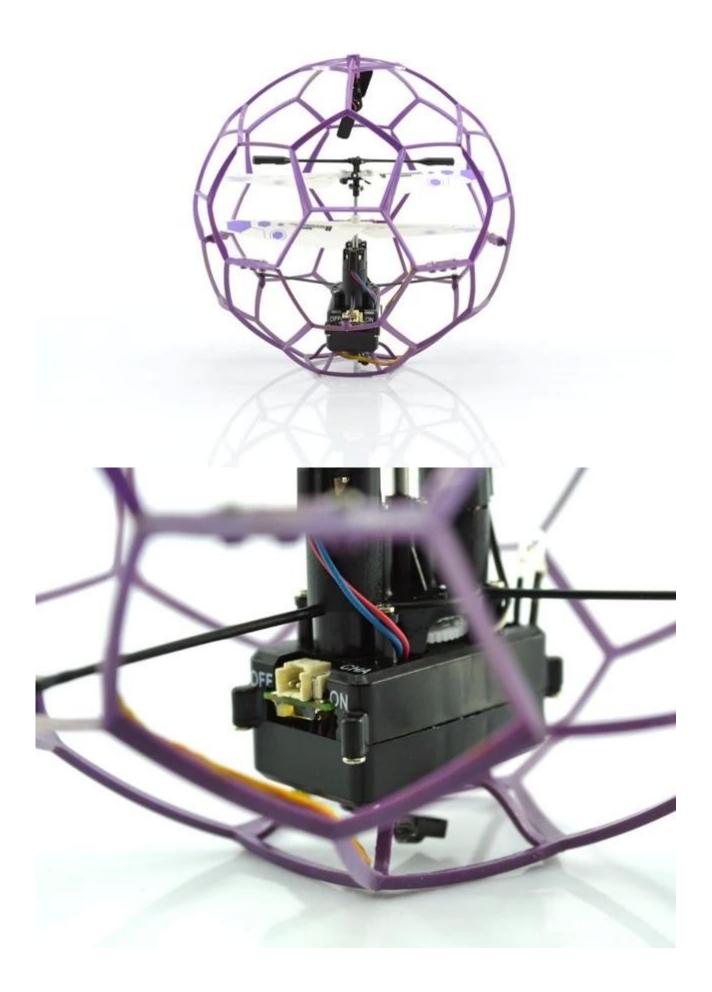

## Highlights

- \* Built-in gyroscoper, alloy body
- \* With fhield, protecting cover

\* Alloy frame, big size helicopter

**Technical specifications** 

- \* Material: ABS
- \* Color: blue, red
- \* Dimensions:31×31×31 CM
- \* Channels: 3.5 Channels
- \* Function: up, down, left, right, forward, backward,
- \* Gyroscope: Yes
- \* Remote control frequency: Remote Control
- \* Remote control range: Ca. 30 meters
- \* Power Battery: 3.7V 1000mAh Li-ion battery
- \* Battery of controller: 4 x 1.5V AA batteries (not included)
- \* Charging time: about 100 minutes
- \* Working time: 5-8 minutes
- \* Suitable age: Over 14 years old
- \* Control distance: 30m d