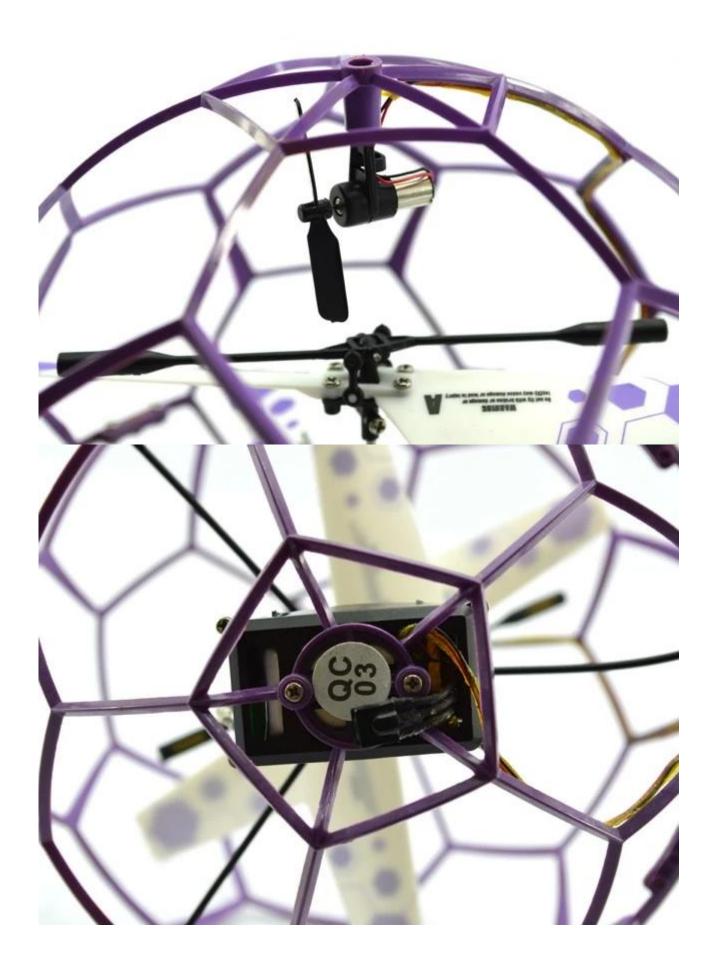

## Highlights

- \* Built-in gyroscoper, alloy body
- \* With fhield, protecting cover

\* Alloy frame, big size helicopter

**Technical specifications** 

- \* Material: ABS
- \* Color: blue, red
- \* Dimensions:31×31×31 CM
- \* Channels: 3.5 Channels
- \* Function: up, down, left, right, forward, backward,
- \* Gyroscope: Yes
- \* Remote control frequency: Remote Control
- \* Remote control range: Ca. 30 meters
- \* Power Battery: 3.7V 1000mAh Li-ion battery
- \* Battery of controller: 4 x 1.5V AA batteries (not included)
- \* Charging time: about 100 minutes
- \* Working time: 5-8 minutes
- \* Suitable age: Over 14 years old
- \* Control distance: 30m d