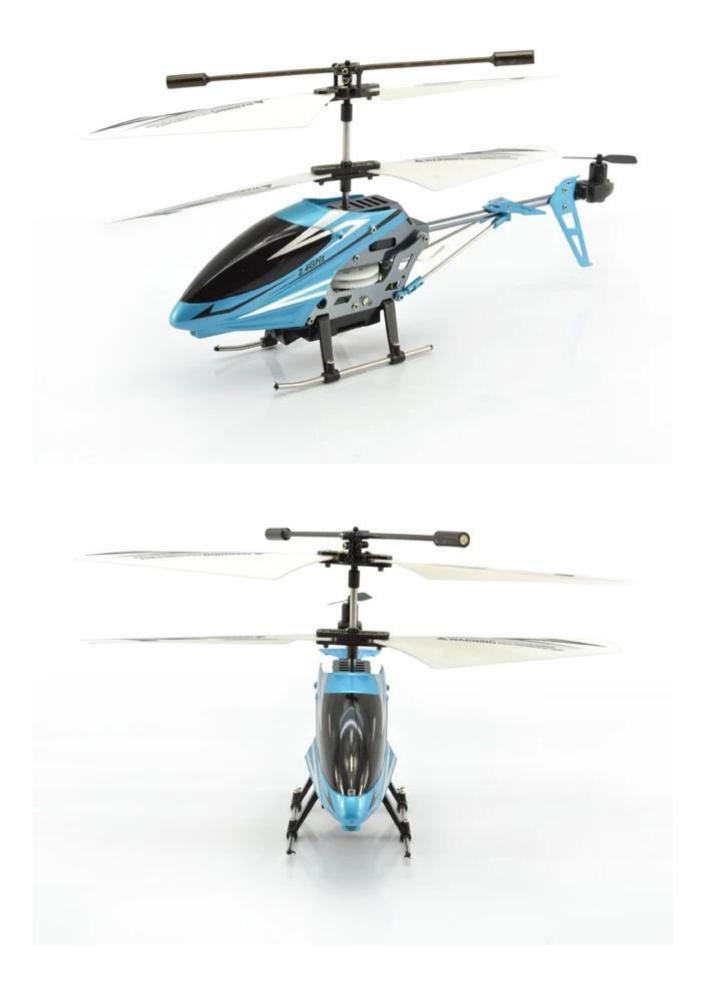

## **Technical Specifications**

- \* Material: ABS
- \* Color: Red
- \* Dimensions: 21 × 4.3 × 10.7
- \* Channel: 3.5 channel
- \* Function: up, down, left, right, front, rear,
- \* Gyroscope: Yes
- \* Remote control Frequency: infrared
- \* Remote distance: about 30metres
- \* Power Battery: 3.7V 1000mAh lithium-ion battery
- \* Controller Battery:  $4 \times 1.5$ V AA batteries (not included)
- \* Charging time: about one hundred minutes
- \* Working time: about 5-8 minutes
- \* Age: over 14 years
- \* Remote distance: 30 meters ð