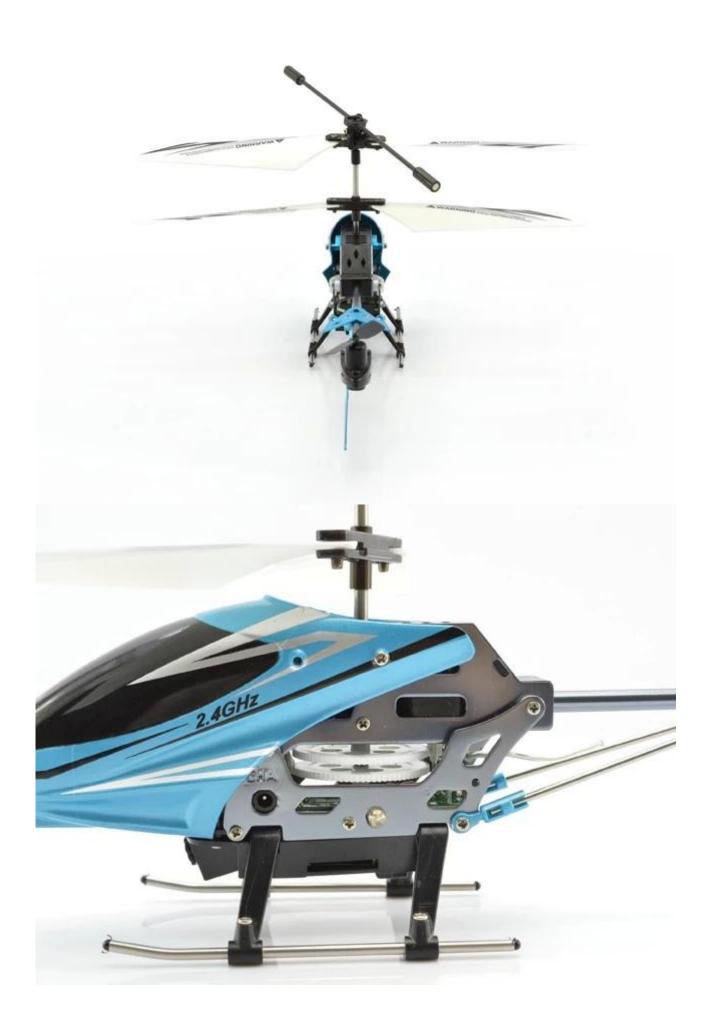

## **Technical Specifications**

- \* Material: ABS
- \* Color: Red
- \* Dimensions: 21 × 4.3 × 10.7
- \* Channel: 3.5 channel
- \* Function: up, down, left, right, front, rear,
- \* Gyroscope: Yes
- \* Remote control Frequency: infrared
- \* Remote distance: about 30metres
- \* Power Battery: 3.7V 1000mAh lithium-ion battery
- \* Controller Battery:  $4 \times 1.5$ V AA batteries (not included)
- \* Charging time: about one hundred minutes
- \* Working time: about 5-8 minutes
- \* Age: over 14 years
- \* Remote distance: 30 meters ð