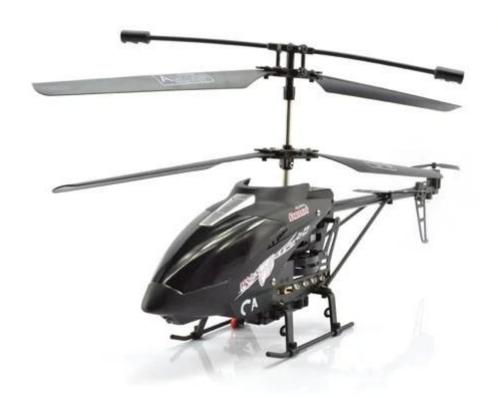

## characteristics

- \* Material: ABS
- \* The Red color
- \* Dimensions:  $25 \times 11 \times 5$  CMCM
- \* Channels: 3.5 Channels
- \* Function: up, down, left, right, forward, backward,
- \* Gyroscope: Yes
- \* Remote control frequency: Infrared
- \* Remote control range: approx 15metres
- \* Power Battery: 3.7V 180mAh Li-ion
- \* Controller Battery: 1.5V AA x 4 (not included)
- \* Charge Time: Approximately 100 minutes
- \* Working time: About 5-7 minutes
- \* Suitable Ages: over 14 years
- \* Remote control: 30 meters