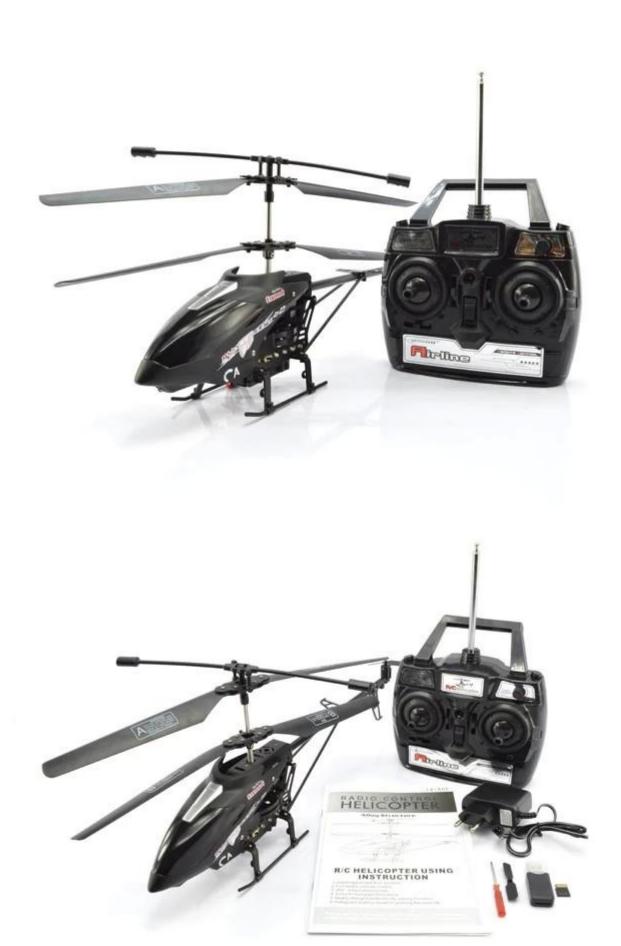

## **Package Contents**

- 1 x Helicopter
- 1 x Remote Control
- 1 x USB cable
- 4 x Propellers
- 1 x Screwdriver
- 1 x English user manual