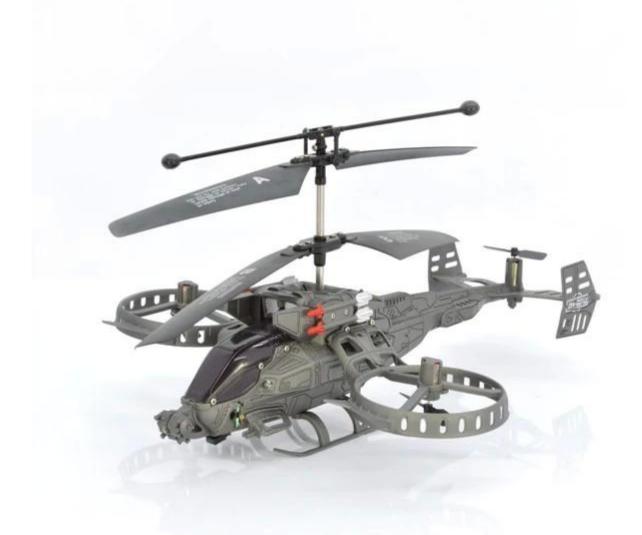

## Highlights

- \*Built-in Gyroscopter
- \*Remote Controll, helicopter charge by the controllerl
- \*4 Channels model, can side flight, military style

## Specifications

- \* Material: ABS
- \* Color: red
- \* Dimensions: 24.5×19×11.3 CM
- \* Channels: 4.5 Channels
- \* Function: up, down, left, right, forward, backward,
- \* Gyroscope: Yes
- \* Remote Control frequency: infrared
- \* Remote Control Range: Approx 15metres
- \* Power Battery: 3.7V 180mAh Li-ion battery
- \* Battery of Controller: 4 x 1.5V AA batteries (not included)
- \* Charging Time: Approx 100minutes
- \* Working Time: Approx 5-7 minutes
- \* Suitable ages: Above 14 Years old
- \* Control distance:30meters