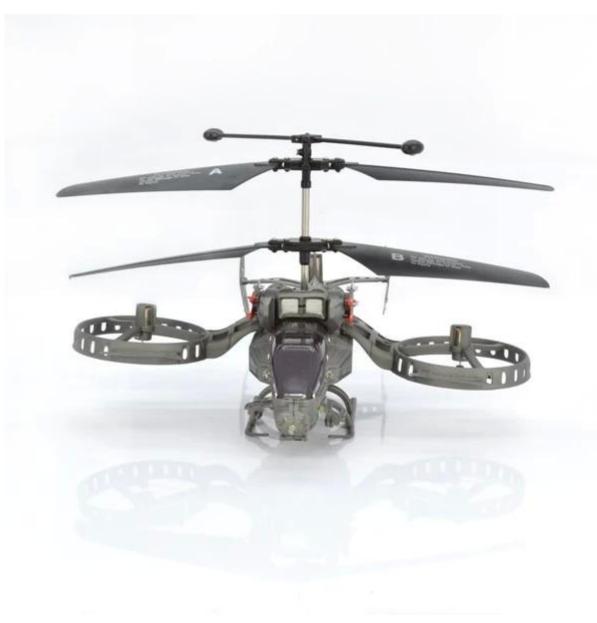

## Highlights

- \*Built-in Gyroscopter
- \*Remote Controll, helicopter charge by the controllerl
- \*4 Channels model, can side flight, military style

## Specifications

- \* Material: ABS
- \* Color: red
- \* Dimensions: 24.5×19×11.3 CM
- \* Channels: 4.5 Channels
- \* Function: up, down, left, right, forward, backward,
- \* Gyroscope: Yes
- \* Remote Control frequency: infrared
- \* Remote Control Range: Approx 15metres
- \* Power Battery: 3.7V 180mAh Li-ion battery
- \* Battery of Controller: 4 x 1.5V AA batteries (not included)
- \* Charging Time: Approx 100minutes
- \* Working Time: Approx 5-7 minutes
- \* Suitable ages: Above 14 Years old
- \* Control distance:30meters