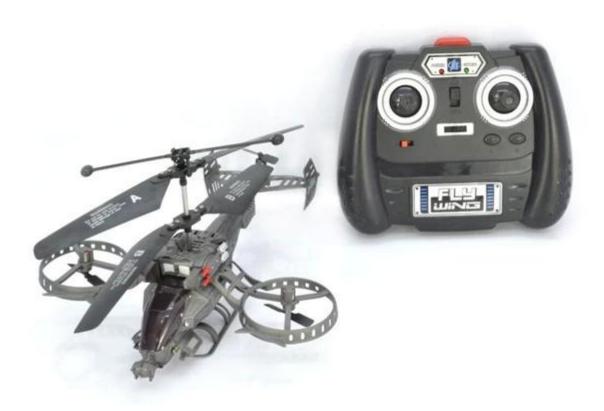

## Highlights

- \*Built-in Gyroscopter
- \*Remote Controll, helicopter charge by the controllerl
- \*4 Channels model, can side flight, military style

## Specifications

- \* Material: ABS
- \* Color: red
- \* Dimensions: 24.5×19×11.3 CM
- \* Channels: 4.5 Channels
- \* Function: up, down, left, right, forward, backward,
- \* Gyroscope: Yes
- \* Remote Control frequency: infrared
- \* Remote Control Range: Approx 15metres
- \* Power Battery: 3.7V 180mAh Li-ion battery
- \* Battery of Controller: 4 x 1.5V AA batteries (not included)
- \* Charging Time: Approx 100minutes
- \* Working Time: Approx 5-7 minutes
- \* Suitable ages: Above 14 Years old
- \* Control distance:30meters

## Package Content

- 1 x helicopter
- 1 x Remote Controller
- 1 x USB Cable
- 4 x Propellers
- 1 x Screwdriver
- 1 x English User Manual