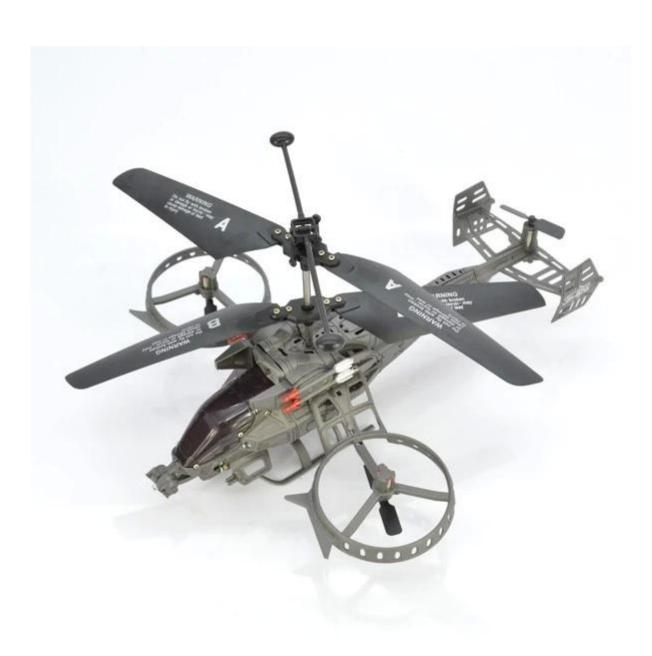

## Highlights

- \*Built-in Gyroscopter
- \*Remote Controll, helicopter charge by the controllerl
- \*4 Channels model, can side flight, military style

## Specifications

- \* Material: ABS
- \* Color: red
- \* Dimensions: 24.5×19×11.3 CM
- \* Channels: 4.5 Channels
- \* Function: up, down, left, right, forward, backward,
- \* Gyroscope: Yes
- \* Remote Control frequency: infrared
- \* Remote Control Range: Approx 15metres
- \* Power Battery: 3.7V 180mAh Li-ion battery
- \* Battery of Controller: 4 x 1.5V AA batteries (not included)
- \* Charging Time: Approx 100minutes
- \* Working Time: Approx 5-7 minutes
- \* Suitable ages: Above 14 Years old
- \* Control distance:30meters