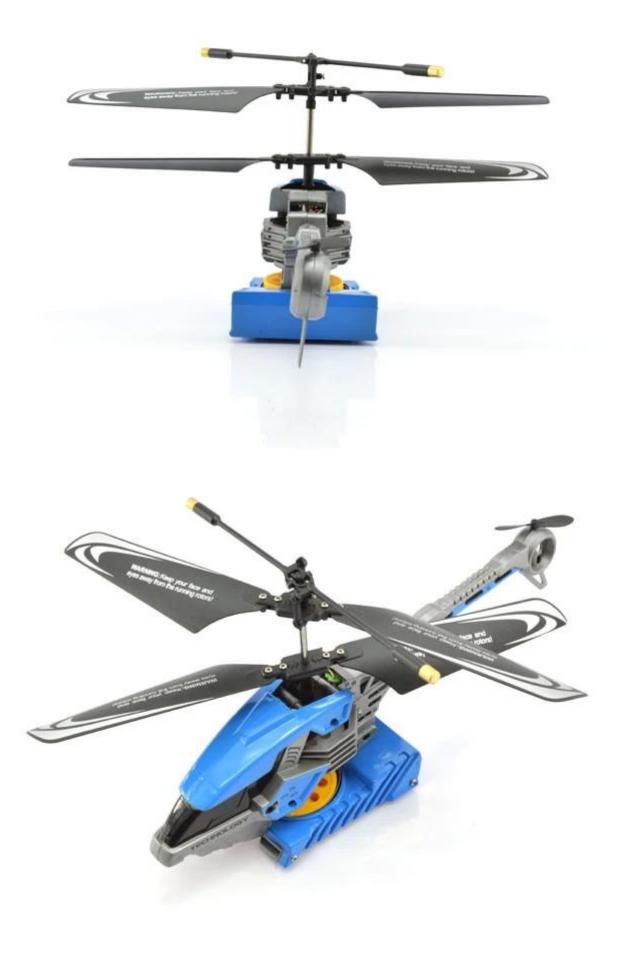

Highlights \*With Shooting \*Built-in Gyroscopter \*Infrared Controlled, helicopter charge by the controllerl \*Mini model, cute model, bring more joy

Specifications

- \* Material: ABS
- \* Color: red
- \* Dimensions: 22×5.5×12 CM
- \* Channels: 3.5 Channels
- \* Function: up, down, left, right, forward, backward,
- \* Gyroscope: Yes
- \* Remote Control frequency: infrared
- \* Remote Control Range: Approx 15metres
- \* Power Battery : 3.7V 180mAh Li-ion battery
- \* Battery of Controller: 4 x 1.5V AA batteries (not included)
- \* Charging Time: Approx 100minutes
- \* Working Time: Approx 5-7 minutes
- \* Suitable ages: Above 14 Years old
- \* Control distance:30meters