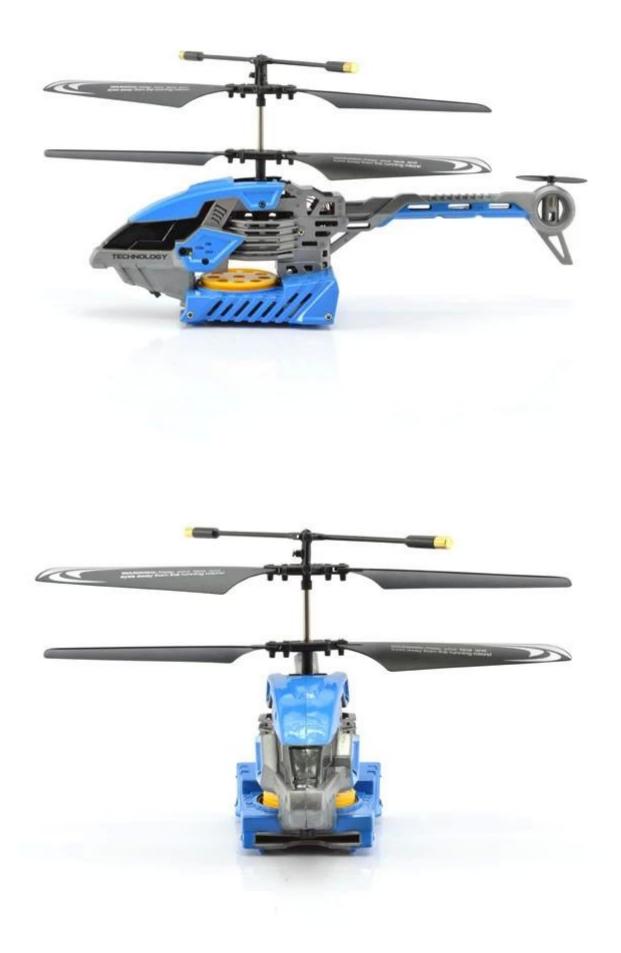

Highlights \*With Shooting \*Built-in Gyroscopter \*Infrared Controlled, helicopter charge by the controllerl \*Mini model, cute model, bring more joy

Specifications

- \* Material: ABS
- \* Color: red
- \* Dimensions: 22×5.5×12 CM
- \* Channels: 3.5 Channels
- \* Function: up, down, left, right, forward, backward,
- \* Gyroscope: Yes
- \* Remote Control frequency: infrared
- \* Remote Control Range: Approx 15metres
- \* Power Battery : 3.7V 180mAh Li-ion battery
- \* Battery of Controller: 4 x 1.5V AA batteries (not included)
- \* Charging Time: Approx 100minutes
- \* Working Time: Approx 5-7 minutes
- \* Suitable ages: Above 14 Years old
- \* Control distance:30meters