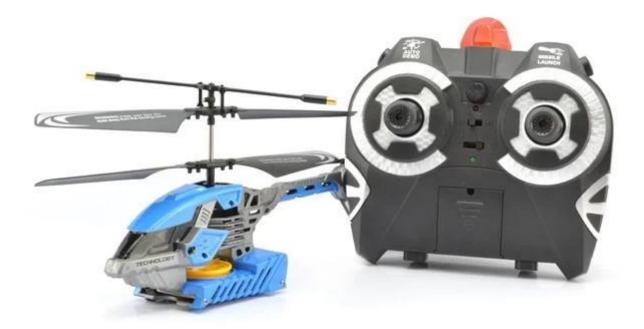

Highlights \*With Shooting \*Built-in Gyroscopter \*Infrared Controlled, helicopter charge by the controllerl \*Mini model, cute model, bring more joy

Specifications

- \* Material: ABS
- \* Color: red
- \* Dimensions: 22×5.5×12 CM
- \* Channels: 3.5 Channels
- \* Function: up, down, left, right, forward, backward,
- \* Gyroscope: Yes
- \* Remote Control frequency: infrared
- \* Remote Control Range: Approx 15metres
- \* Power Battery : 3.7V 180mAh Li-ion battery
- \* Battery of Controller: 4 x 1.5V AA batteries (not included)
- \* Charging Time: Approx 100minutes
- \* Working Time: Approx 5-7 minutes
- \* Suitable ages: Above 14 Years old
- \* Control distance:30meters

Package Content

- 1 x helicopter
- 1 x Remote Controller
- $1 \ge USB$  Cable
- 4 x Propellers
- 1 x Screwdriver
- 1 x English User Manua