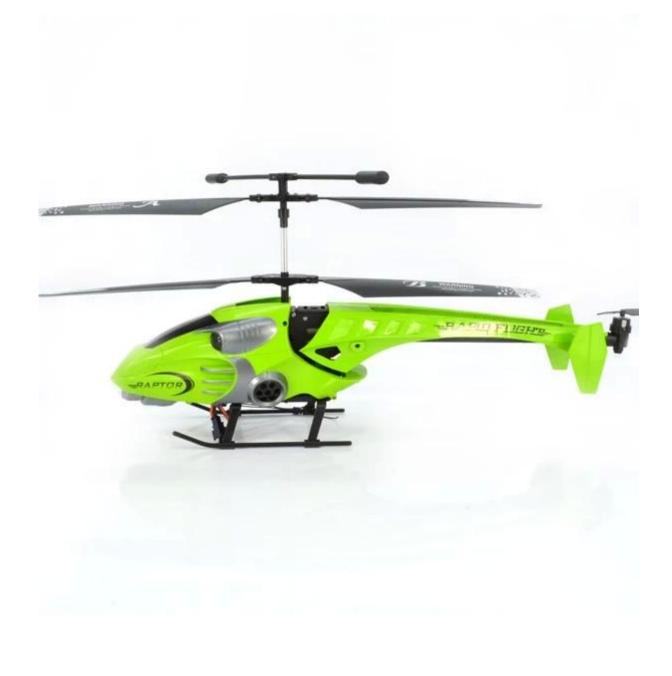

## Highlights

- \* Built-in Gyroscopter
- \* The use of flash, flying in the dark
- \* Creative Appearance

## **Technical Specifications**

- \* Material: ABS
- \* Color: Red, Green
- \* Dimensions:  $42 \times 6.8 \times 21$
- \* Channel: 3.5 channel
- \* Function: up, down, left, right, front, rear,
- \* Gyroscope: Yes
- \* Remote control Frequency: infrared
- \* Remote distance: about 15metres
- \* Power Battery: 3.7V 180MAH lithium-ion battery
- \* Controller Battery: 4 × 1.5V AA batteries (not included)
- \* Charging time: about one hundred minutes
- \* Working time: about 5-7 minutes
- \* Age: over 14 years
- \* Control distance: 30 meters