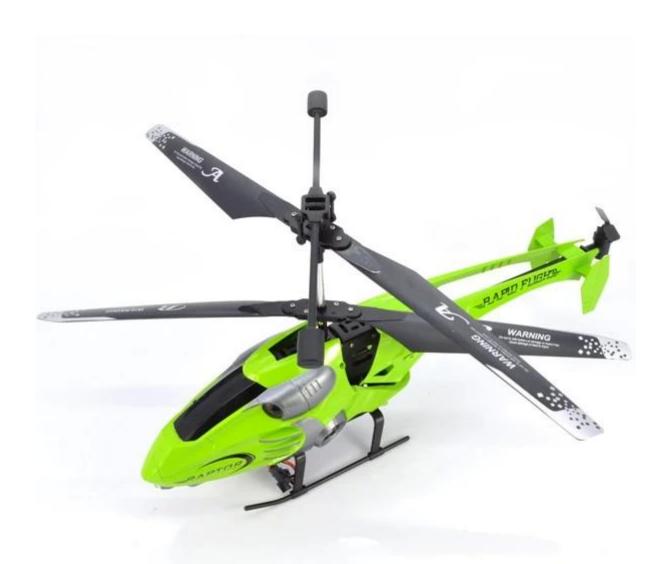

## **Technical Specifications**

- \* Material: ABS
- \* Color: Red, Green
- \* Dimensions:  $42 \times 6.8 \times 21$
- \* Channel: 3.5 channel
- \* Function: up, down, left, right, front, rear,
- \* Gyroscope: Yes
- \* Remote control Frequency: infrared
- \* Remote distance: about 15metres
- \* Power Battery: 3.7V 180MAH lithium-ion battery
- \* Controller Battery: 4 × 1.5V AA batteries (not included)
- \* Charging time: about one hundred minutes
- \* Working time: about 5-7 minutes
- \* Age: over 14 years
- \* Control distance: 30 meters

## **Package Contents**

A helicopter

A remote control

A USB cable

Four propellers

A screwdriver

1 English User Manua