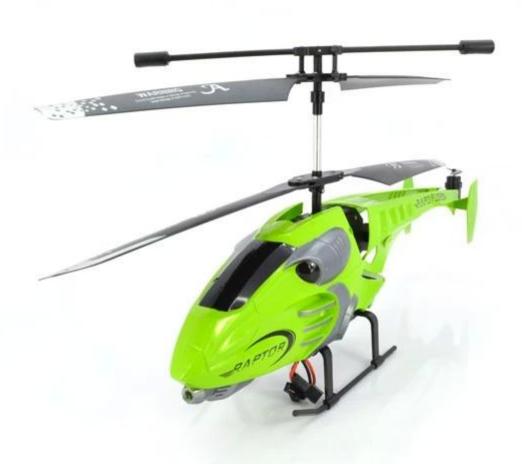

## Highlights

- \* Built-in Gyroscopter
- \* The use of flash, flying in the dark
- \* Creative Appearance

## **Technical Specifications**

- \* Material: ABS
- \* Color: Red, Green
- \* Dimensions:  $42 \times 6.8 \times 21$
- \* Channel: 3.5 channel
- \* Function: up, down, left, right, front, rear,
- \* Gyroscope: Yes
- \* Remote control Frequency: infrared
- \* Remote distance: about 15metres
- \* Power Battery: 3.7V 180MAH lithium-ion battery
- \* Controller Battery: 4 × 1.5V AA batteries (not included)
- \* Charging time: about one hundred minutes
- \* Working time: about 5-7 minutes
- \* Age: over 14 years
- \* Control distance: 30 meters