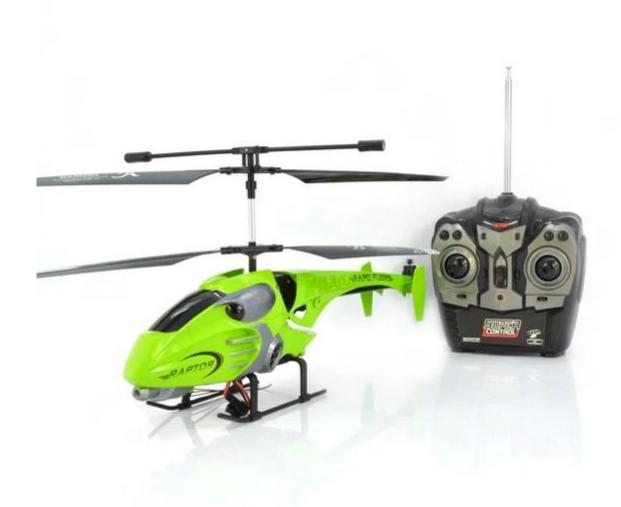

## **Technical Specifications**

- \* Material: ABS
- \* Color: Red, Green
- \* Dimensions:  $42 \times 6.8 \times 21$
- \* Channel: 3.5 channel
- \* Function: up, down, left, right, front, rear,
- \* Gyroscope: Yes
- \* Remote control Frequency: infrared
- \* Remote distance: about 15metres
- \* Power Battery: 3.7V 180MAH lithium-ion battery
- \* Controller Battery: 4 × 1.5V AA batteries (not included)
- \* Charging time: about one hundred minutes
- \* Working time: about 5-7 minutes
- \* Age: over 14 years
- \* Control distance: 30 meters

## **Package Contents**

A helicopter

A remote control

A USB cable

Four propellers

A screwdriver

1 English User Manua