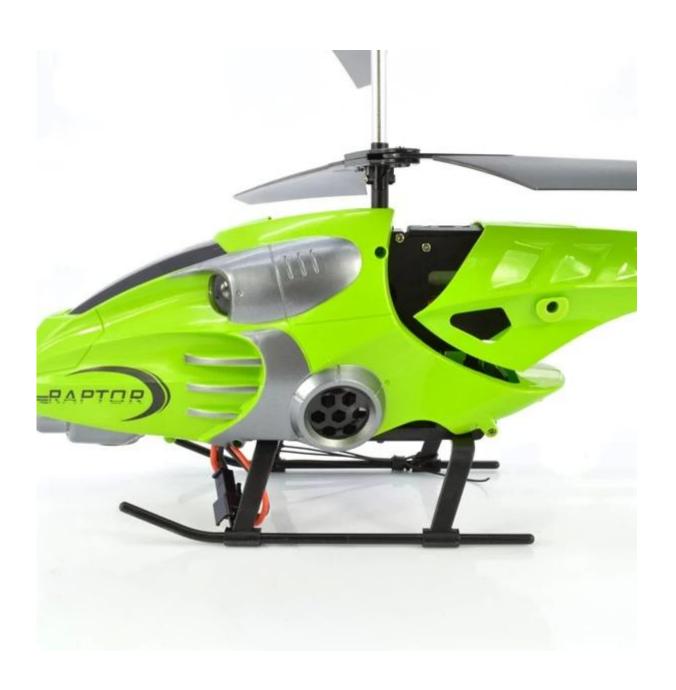

## **Technical Specifications**

- \* Material: ABS
- \* Color: Red, Green
- \* Dimensions:  $42 \times 6.8 \times 21$
- \* Channel: 3.5 channel
- \* Function: up, down, left, right, front, rear,
- \* Gyroscope: Yes
- \* Remote control Frequency: infrared
- \* Remote distance: about 15metres
- \* Power Battery: 3.7V 180MAH lithium-ion battery
- \* Controller Battery: 4 × 1.5V AA batteries (not included)
- \* Charging time: about one hundred minutes
- \* Working time: about 5-7 minutes
- \* Age: over 14 years
- \* Control distance: 30 meters