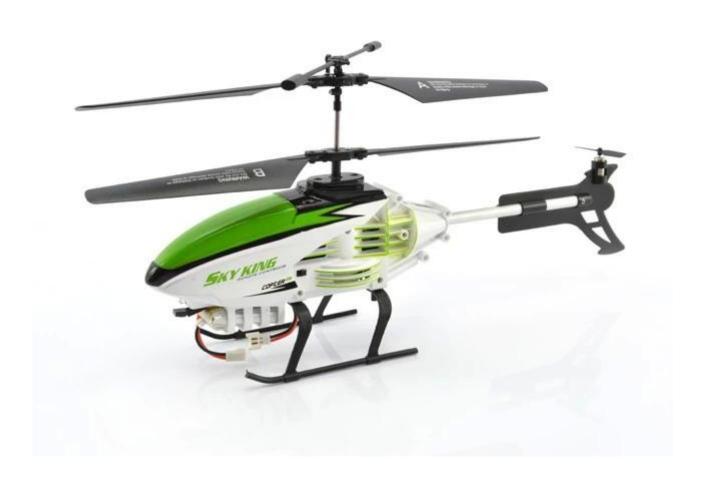

## Highlights

- \*Built-in Gyroscopter
- \*Infrared Controlled, helicopter charge by the controllerl
- \*Mini model, cute model, bring more joy

## **Specifications**

- \* Material: ABS
- \* Color: red
- \* Dimensions: 23×13×10.5 CM
- \* Channels: 3.5 Channels
- \* Function: up, down, left, right, forward, backward,
- \* Gyroscope: Yes
- \* Remote Control frequency: infrared
- \* Remote Control Range: Approx 15metres
- \* Power Battery: 3.7V 180mAh Li-ion battery
- \* Battery of Controller: 4 x 1.5V AA batteries (not included)
- \* Charging Time: Approx 100minutes
- \* Working Time: Approx 5-7 minutes
- \* Suitable ages: Above 14 Years old
- \* Control distance:30meters