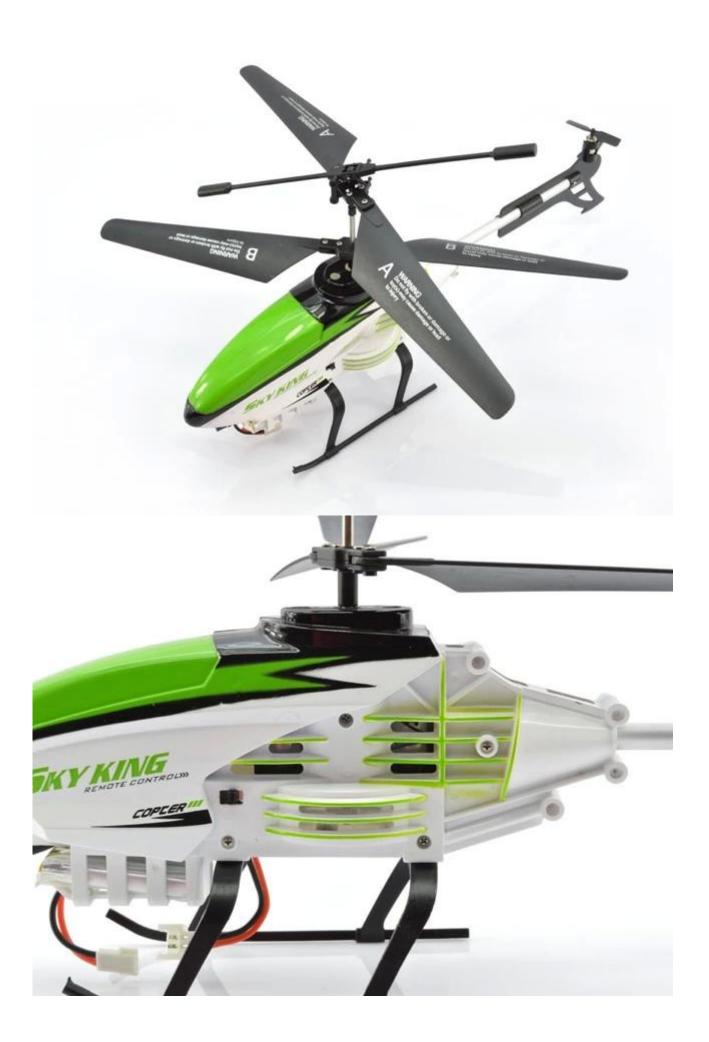

## Highlights

- \*Built-in Gyroscopter
- \*Infrared Controlled, helicopter charge by the controllerl
- \*Mini model, cute model, bring more joy

## **Specifications**

- \* Material: ABS
- \* Color: red
- \* Dimensions: 23×13×10.5 CM
- \* Channels: 3.5 Channels
- \* Function: up, down, left, right, forward, backward,
- \* Gyroscope: Yes
- \* Remote Control frequency: infrared
- \* Remote Control Range: Approx 15metres
- \* Power Battery: 3.7V 180mAh Li-ion battery
- \* Battery of Controller: 4 x 1.5V AA batteries (not included)
- \* Charging Time: Approx 100minutes
- \* Working Time: Approx 5-7 minutes
- \* Suitable ages: Above 14 Years old
- \* Control distance:30meters