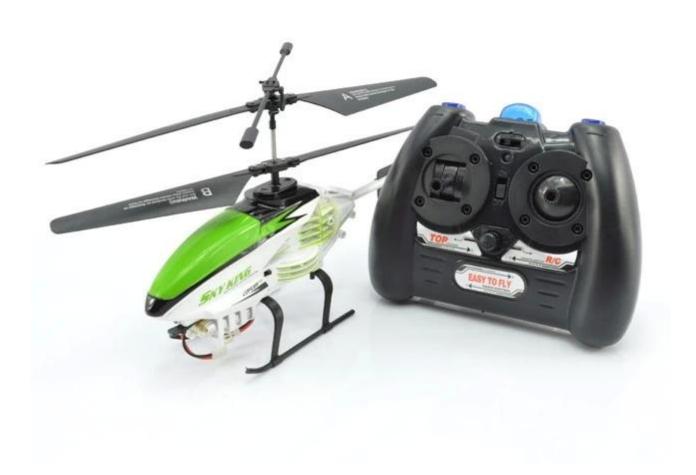

## Package Content

- 1 x helicopter
- 1 x Remote Controller
- 1 x USB Cable
- 4 x Propellers
- 1 x Screwdriver
- 1 x English User Manual