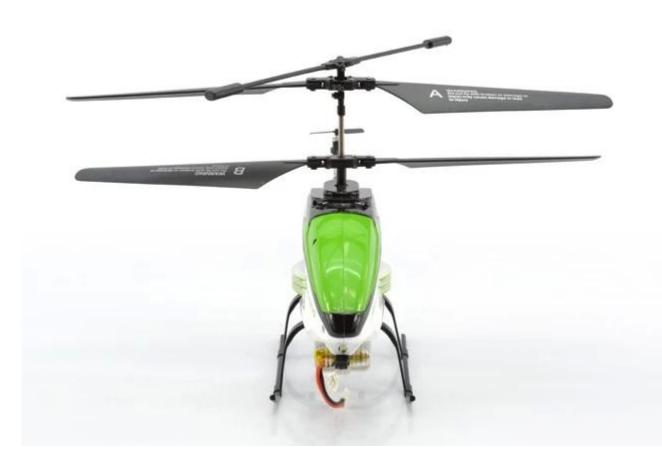

## Highlights

- \*Built-in Gyroscopter
- \*Infrared Controlled, helicopter charge by the controllerl
- \*Mini model, cute model, bring more joy

## **Specifications**

- \* Material: ABS
- \* Color: red
- \* Dimensions: 23×13×10.5 CM
- \* Channels: 3.5 Channels
- \* Function: up, down, left, right, forward, backward,
- \* Gyroscope: Yes
- \* Remote Control frequency: infrared
- \* Remote Control Range: Approx 15metres
- \* Power Battery: 3.7V 180mAh Li-ion battery
- \* Battery of Controller: 4 x 1.5V AA batteries (not included)
- \* Charging Time: Approx 100minutes
- \* Working Time: Approx 5-7 minutes
- \* Suitable ages: Above 14 Years old
- \* Control distance:30meters