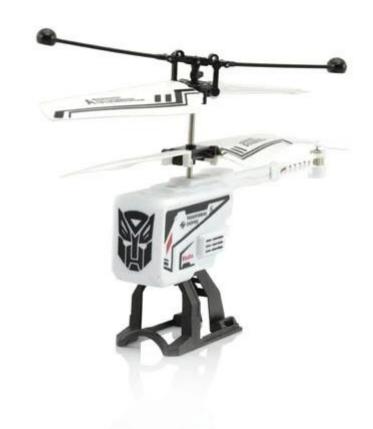

## Highlights

- \*Built-in Gyroscopter
- \*Infrared Controlled, helicopter charge by the controllerl
- \*Mini model, cute model, bring more joy

## **Specifications**

- \* Material: ABS
- \* Color: red
- \* Dimensions: 21×17.2×11 CM
- \* Channels: 3.5 Channels
- \* Function: up, down, left, right, forward, backward,
- \* Gyroscope: Yes
- \* Remote Control frequency: infrared
- \* Remote Control Range: Approx 15metres
- \* Power Battery: 3.7V 180mAh Li-ion battery
- \* Battery of Controller: 4 x 1.5V AA batteries (not included)
- \* Charging Time: Approx 100minutes
- \* Working Time: Approx 5-7 minutes
- \* Suitable ages: Above 14 Years old
- \* Control distance:30meters