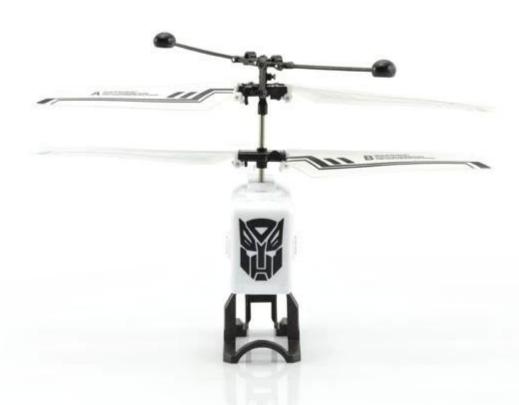

## Highlights

- \*Built-in Gyroscopter
- \*Infrared Controlled, helicopter charge by the controllerl
- \*Mini model, cute model, bring more joy

## **Specifications**

- \* Material: ABS
- \* Color: red
- \* Dimensions: 21×17.2×11 CM
- \* Channels: 3.5 Channels
- \* Function: up, down, left, right, forward, backward,
- \* Gyroscope: Yes
- \* Remote Control frequency: infrared
- \* Remote Control Range: Approx 15metres
- \* Power Battery: 3.7V 180mAh Li-ion battery
- \* Battery of Controller: 4 x 1.5V AA batteries (not included)
- \* Charging Time: Approx 100minutes
- \* Working Time: Approx 5-7 minutes
- \* Suitable ages: Above 14 Years old
- \* Control distance:30meters