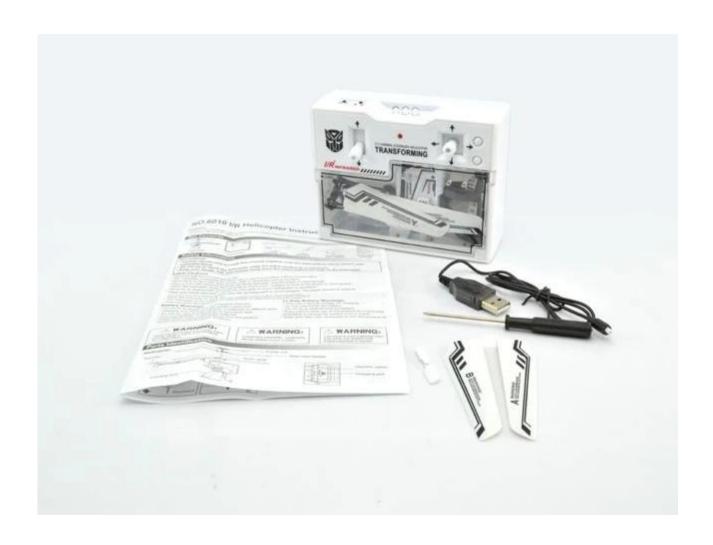

## Package Content

- 1 x helicopter
- 1 x Remote Controller
- 1 x USB Cable
- 4 x Propellers
- 1 x Screwdriver
- 1 x English User Manua