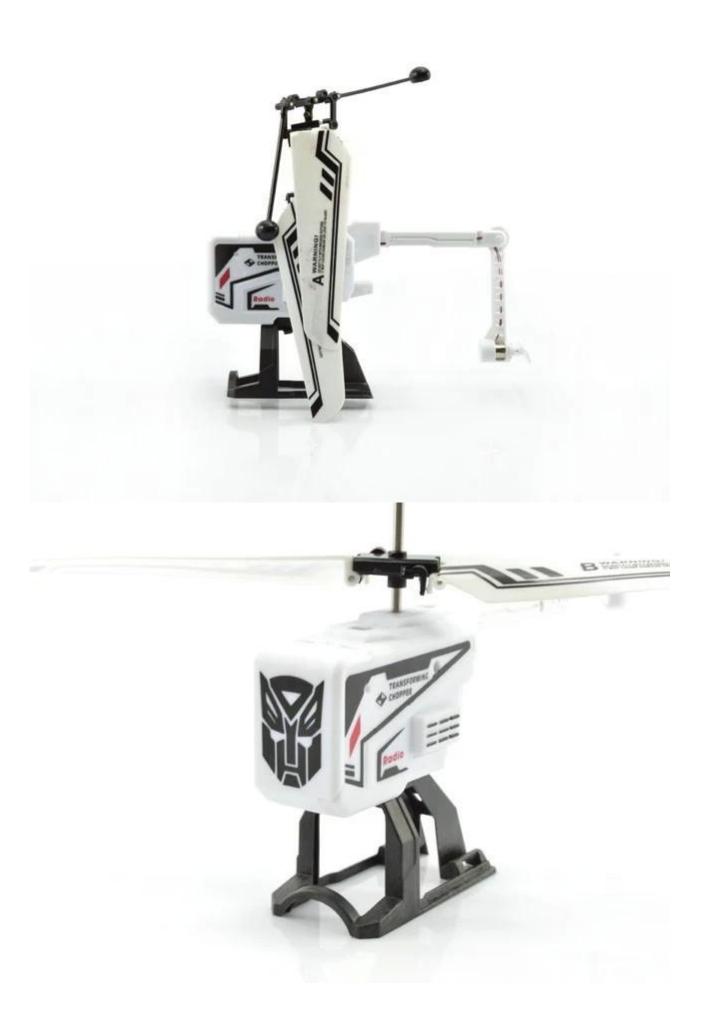

## Highlights

- \*Built-in Gyroscopter
- \*Infrared Controlled, helicopter charge by the controllerl
- \*Mini model, cute model, bring more joy

## **Specifications**

- \* Material: ABS
- \* Color: red
- \* Dimensions: 21×17.2×11 CM
- \* Channels: 3.5 Channels
- \* Function: up, down, left, right, forward, backward,
- \* Gyroscope: Yes
- \* Remote Control frequency: infrared
- \* Remote Control Range: Approx 15metres
- \* Power Battery: 3.7V 180mAh Li-ion battery
- \* Battery of Controller: 4 x 1.5V AA batteries (not included)
- \* Charging Time: Approx 100minutes
- \* Working Time: Approx 5-7 minutes
- \* Suitable ages: Above 14 Years old
- \* Control distance:30meters