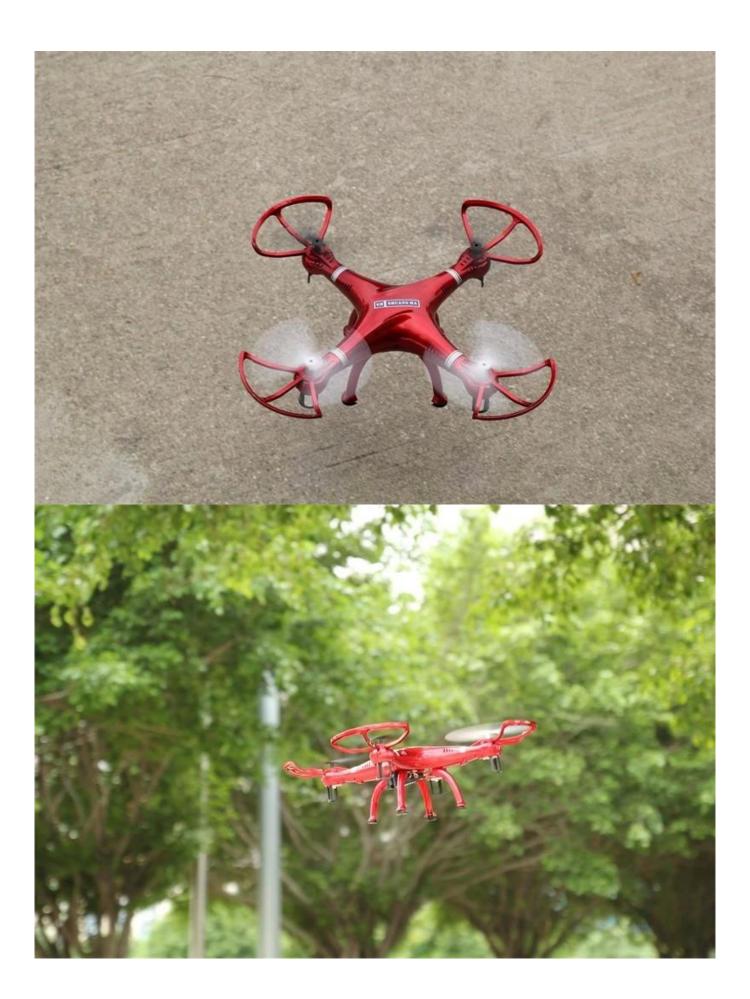

## **Highlights**

4 channel quadcopter

6-axis flight control system with adjustable gyro sensitivity

With 0.3MP camera can Video/Photograph

 $Up, Down, Forward, Backward, Turn\ left, Turn\ right,\ Left\ Side\ Flight, Right\ Side\ Fight, Rollover$ 

## **Specifications**

Item name:9138A Frequency: 2.4G Channel: 4CH Gyro: 6 axis Material: ABS

Quadcopter Size:  $35 \times 35 \times 11.5$ CM Package Size:  $48.5 \times 26.5 \times 9.5$ CM Carton size:  $58 \times 27.5 \times 50.5$ CM

Pcs/Carton:6 Color: red

Flight time: 5--7 minutes Charging time: About 2H Control distance: about 50M Flight distance: about 50M

Battery for quadcopter: 3.7V 1000mah (included)

Battery for transmitter: 6 x 1.5x AA battery (not included)

Camera: 0.3MP

Certificate: EN71,EN62115,ROSH,HR4040