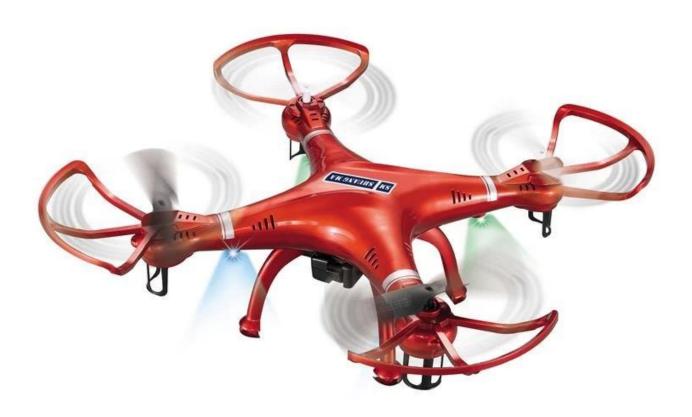

## **Highlights**

4 channel quadcopter

6-axis flight control system with adjustable gyro sensitivity

With 0.3MP camera can Video/Photograph

 $Up, Down, Forward, Backward, Turn\ left, Turn\ right,\ Left\ Side\ Flight, Right\ Side\ Fight, Rollover$ 

## **Specifications**

Item name:9138A Frequency: 2.4G Channel: 4CH Gyro: 6 axis Material: ABS

Quadcopter Size:  $35 \times 35 \times 11.5$ CM Package Size:  $48.5 \times 26.5 \times 9.5$ CM Carton size:  $58 \times 27.5 \times 50.5$ CM

Pcs/Carton:6 Color: red

Flight time: 5--7 minutes Charging time: About 2H Control distance: about 50M Flight distance: about 50M

Battery for quadcopter: 3.7V 1000mah (included)

Battery for transmitter: 6 x 1.5x AA battery (not included)

Camera: 0.3MP

Certificate: EN71,EN62115,ROSH,HR4040