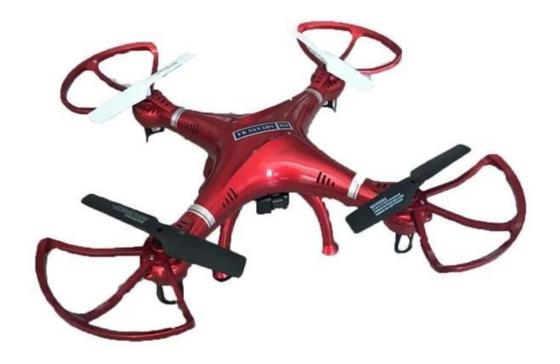

## **Specifications**

Item name:9138A Frequency: 2.4G Channel: 4CH Gyro: 6 axis Material: ABS

Quadcopter Size:  $35 \times 35 \times 11.5$ CM Package Size:  $48.5 \times 26.5 \times 9.5$ CM Carton size:  $58 \times 27.5 \times 50.5$ CM

Pcs/Carton:6 Color: red

Flight time: 5--7 minutes Charging time: About 2H Control distance: about 50M Flight distance: about 50M

Battery for quadcopter: 3.7V 1000mah (included)

Battery for transmitter: 6 x 1.5x AA battery (not included)