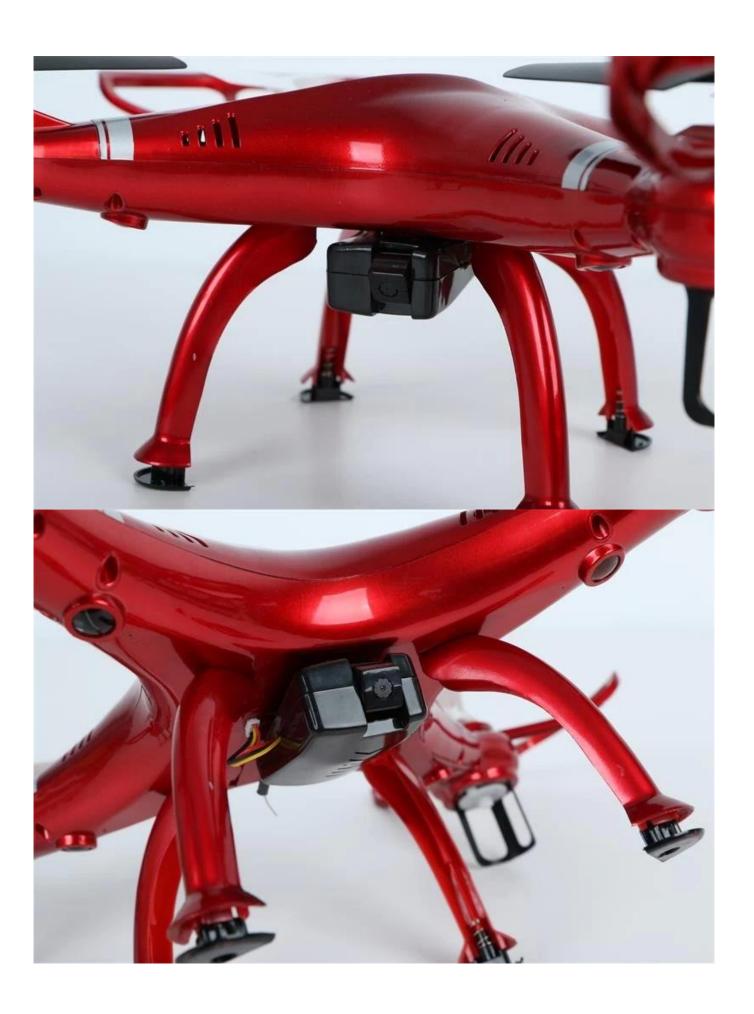

Low voltage alarm Battery protection

With LED light for night flight

Memory card and card reader not included

## **Specifications**

Item name:9138A Frequency: 2.4G Channel: 4CH Gyro: 6 axis Material: ABS

Quadcopter Size:  $35 \times 35 \times 11.5$ CM Package Size:  $48.5 \times 26.5 \times 9.5$ CM Carton size:  $58 \times 27.5 \times 50.5$ CM

Pcs/Carton:6 Color: red

Flight time: 5--7 minutes Charging time: About 2H Control distance: about 50M Flight distance: about 50M

Battery for quadcopter: 3.7V 1000mah (included)

Battery for transmitter: 6 x 1.5x AA battery (not included)

Camera: 0.3MP

Certificate: EN71,EN62115,ROSH,HR4040

## **Package Content**

1 x Quadcopter

1 x 2.4G transmitter

1 x 3.7V 1000mah Battery

1 x USB charging cable

4 x spare blades

1 x User Manual