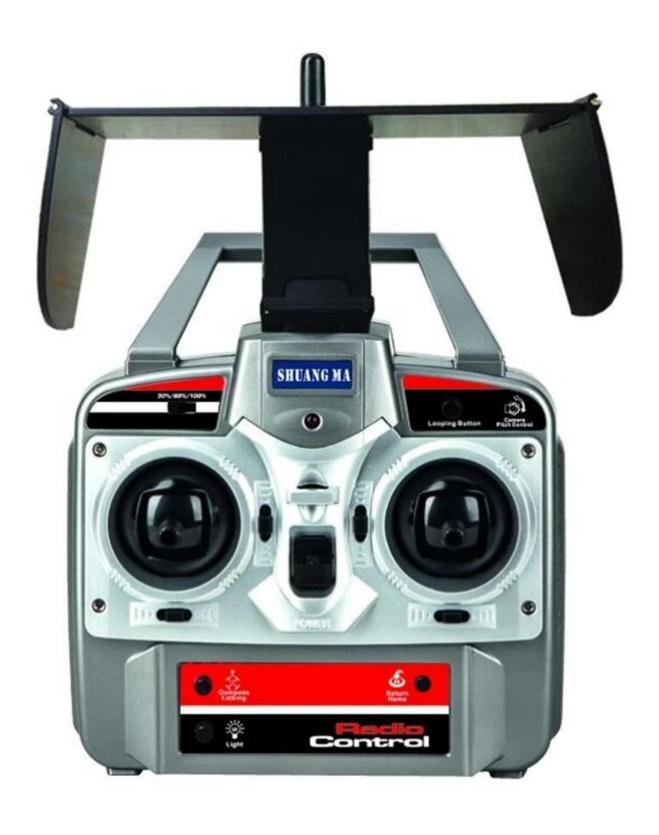

## **Specifications**

Item name:9138A Frequency: 2.4G Channel: 4CH Gyro: 6 axis Material: ABS

Quadcopter Size:  $35 \times 35 \times 11.5$ CM Package Size:  $48.5 \times 26.5 \times 9.5$ CM Carton size:  $58 \times 27.5 \times 50.5$ CM

Pcs/Carton:6 Color: red

Flight time: 5--7 minutes Charging time: About 2H Control distance: about 50M Flight distance: about 50M

Battery for quadcopter: 3.7V 1000mah (included)

Battery for transmitter: 6 x 1.5x AA battery (not included)