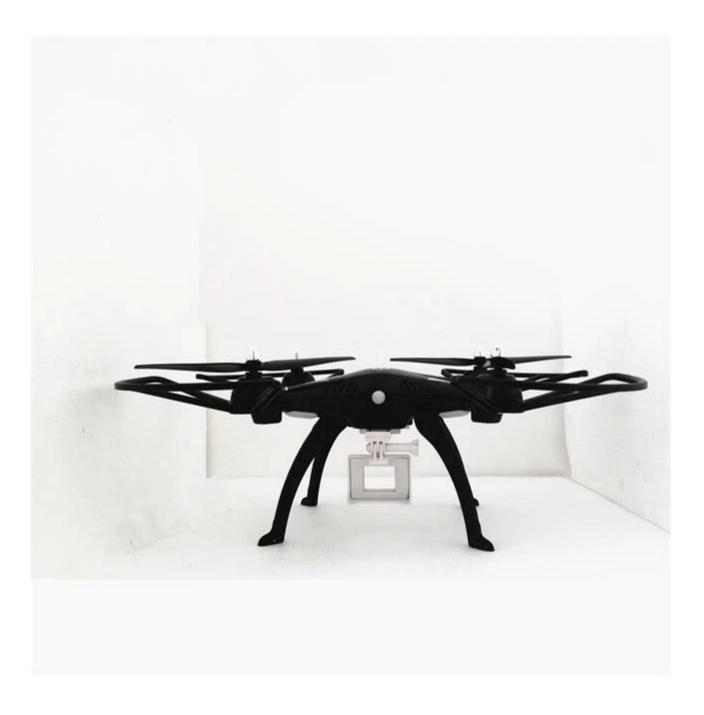

## Specifications

Color:Black/White

Material:ABS + Electronic Component

Functions:Forward, Backward, Up, Down, Left, Right, left/right sideward flight, 3D Roll, Headless Mode , One key Return, LED Light to Identity, 5.0MP Camera

Control distance: About 150 meters

Quadcopter Size:48.5\*48.5\*19.2CM

Package Size:47.3\*34\*9.5cm

Product Weight:1700g

Package Weight:1800g