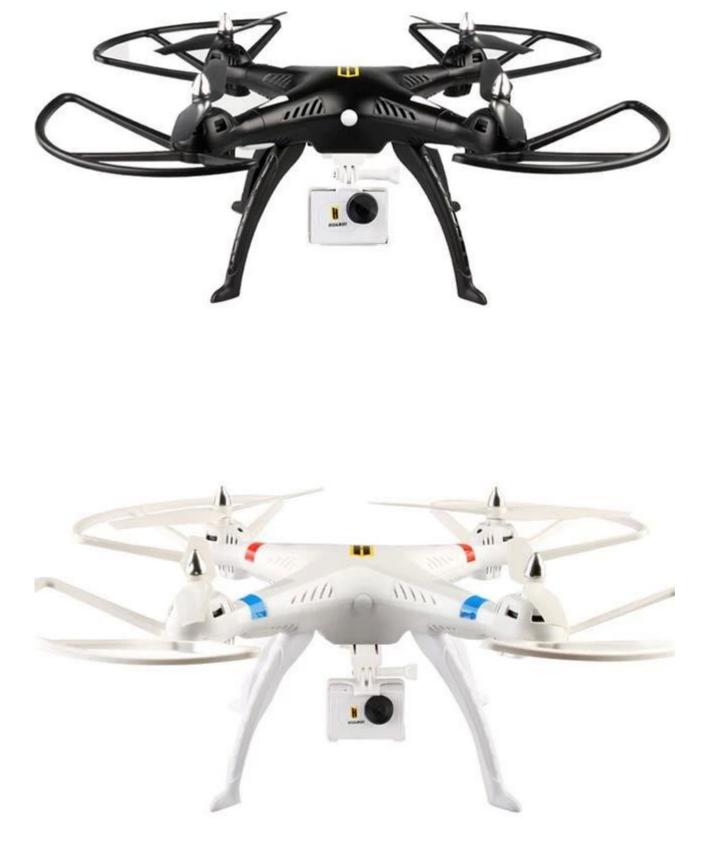

## Specifications

Color:Black/White

Material:ABS + Electronic Component

Functions:Forward, Backward, Up, Down, Left, Right, left/right sideward flight, 3D Roll, Headless Mode , One key Return, LED Light to Identity, 5.0MP Camera