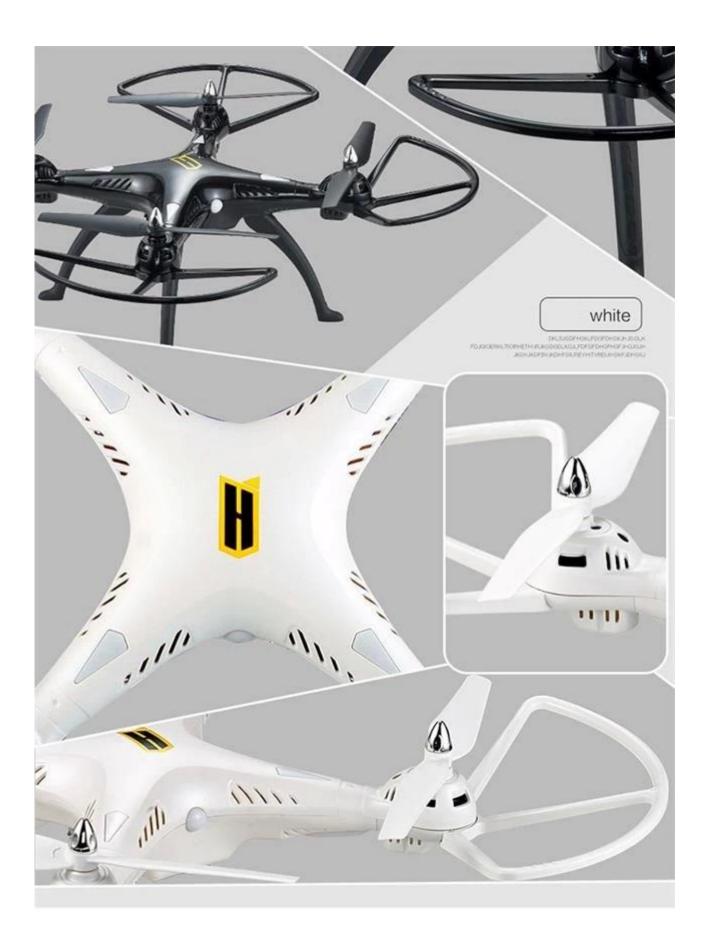

## Specifications

Color:Black/White

Material:ABS + Electronic Component

Functions:Forward, Backward, Up, Down, Left, Right, left/right sideward flight, 3D Roll, Headless Mode , One key Return, LED Light to Identity, 5.0MP Camera