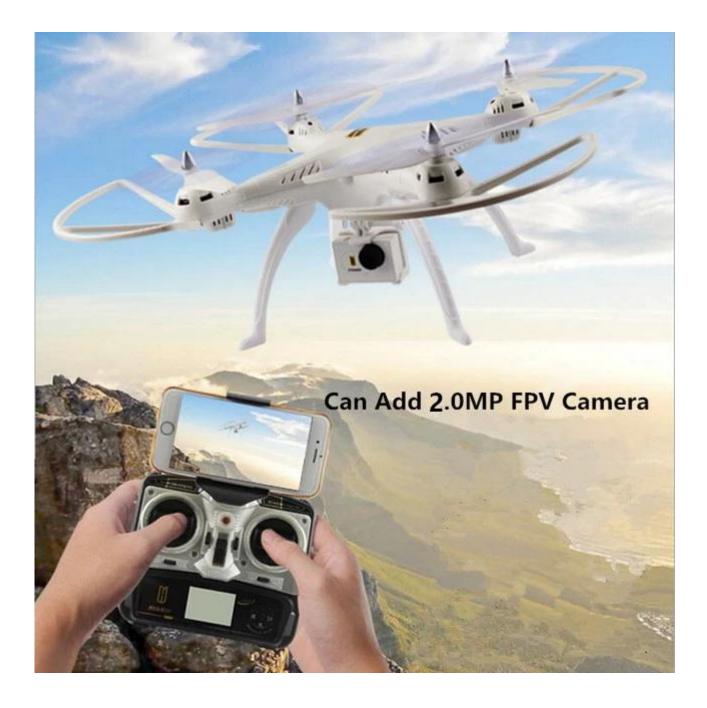

## **Highlights**

.2.0MP HD camera: Take photos and videos for your best memory

.3D stunt tumble, perfect performance

.With one key automatic return function (The return position may not be very accurate. A variance of a few meters from the take off position exists)

## Package Content

- .1 xWifi RC Quadcopter
- .1 x Controller
- .1 x 5.0MP Camera
- .1 x 7.4V 2000mAh Battery
- .1 xUSB Charger Cable
- .1 x Balance Charger
- .1 x Screwdriver
- .4 x Landing Gear
- .4 x Spare Blades
- .4 x Blade Protection Frame
- .1 x User Manual