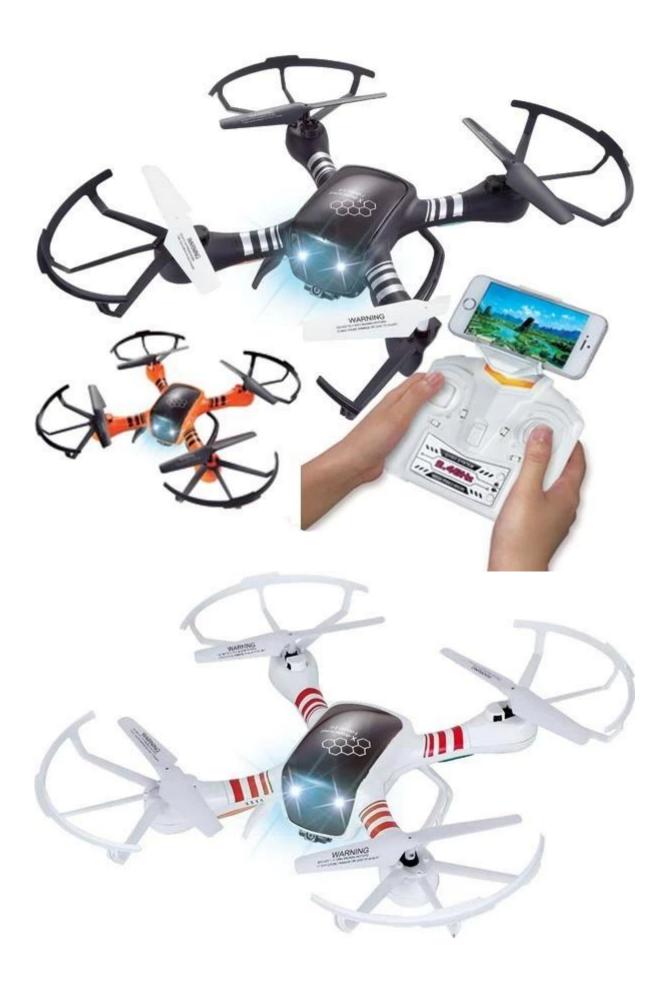

#### **Specifications**

Brand Name: SD Item NO.: H805W

Item Name: 2.4G 4ch rc quadcopter with 6-axis gyro & wifi technology

Channel: 4CH Gyro: 6Axis

Remote Frequency: 2.4G Color: White, Red,Black

Material: Environmental AB Materials, PA Materials, Electronic Components

Quadcopter Size: 38.5 \* 38.5 \* 8cm Control Distance: About 200m Flight Time: About 8-9mins Charger Time: About 90mins

Battery For Quadcopter: 3.7V 750mAh

Battery For Transmiter: 4 x 1.5V AA Battery (not included)

#### **Package Content**

- 1 x 2.4G Quadcopter
- 1 x Transmitter
- 1 x USB Charger
- 1 x Camera
- 1 x Card Reader
- 1 x Battery
- 1 x Spare Parts
- 1 x Manual