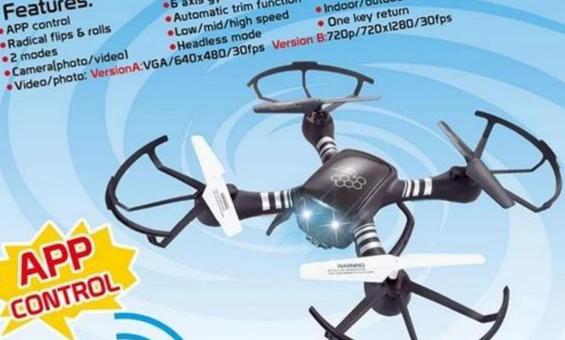

## FPV/real-time video (WIFI technology) Automatic trim function Long range 2.46hz control

- APP control
- Radical flips & rolls

- 2 modes

- · 6 axis gyro stabilizer

- Throw launch capability

- One key return