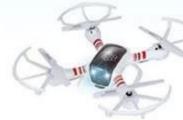

#### **Specifications**

Brand Name: SD Item NO.: H805W

Item Name: 2.4G 4ch rc quadcopter with 6-axis gyro & wifi technology

Channel: 4CH Gyro: 6Axis

Remote Frequency: 2.4G Color: White, Red,Black

Material: Environmental AB Materials, PA Materials, Electronic Components

Quadcopter Size: 38.5 \* 38.5 \* 8cm Control Distance: About 200m Flight Time: About 8-9mins Charger Time: About 90mins

Battery For Quadcopter: 3.7V 750mAh

Battery For Transmiter: 4 x 1.5V AA Battery (not included)