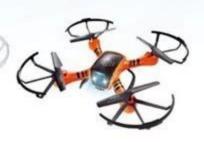

# K-drone scout i-drone 1.0

## FPV/real-time video (WIFI technology) Automatic trim function Long range 2.46hz control

- APP control
- Radical flips & rolls

- 2 modes

- · 6 axis gyro stabilizer

- Throw launch capability

- One key return