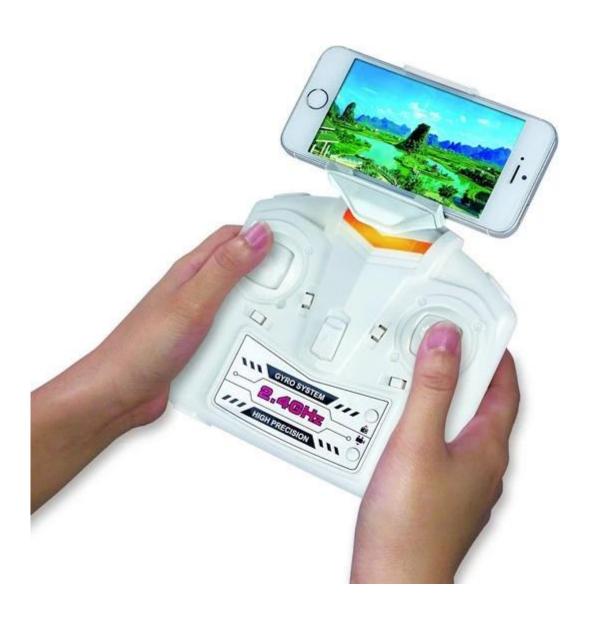

nology,Camera
- \*Throw launch capability
- \*Headless Function. slow/mid/high 3 different speeds

#### **Specifications**

Brand Name: SD Item NO.: H805W

Item Name: 2.4G 4ch rc quadcopter with 6-axis gyro & wifi technology

Channel: 4CH Gyro: 6Axis

Remote Frequency: 2.4G Color: White, Red,Black

Material: Environmental AB Materials, PA Materials, Electronic Components

Quadcopter Size: 38.5 \* 38.5 \* 8cm Control Distance: About 200m Flight Time: About 8-9mins Charger Time: About 90mins

Battery For Quadcopter: 3.7V 750mAh

Battery For Transmiter: 4 x 1.5V AA Battery (not included)

Control Mode: Mode 2(Left hand throttle)

#### **Package Content**

- 1 x 2.4G Quadcopter
- 1 x Transmitter
- 1 x USB Charger
- 1 x Camera
- 1 x Card Reader
- 1 x Battery
- 1 x Spare Parts
- 1 x Manual







# K-drone scout i-drone 1.0

## FPV/real-time video (WIFI technology) Automatic trim function Long range 2.46hz control



- APP control
- Radical flips & rolls

- 2 modes

- · 6 axis gyro stabilizer

- Throw launch capability

- One key return