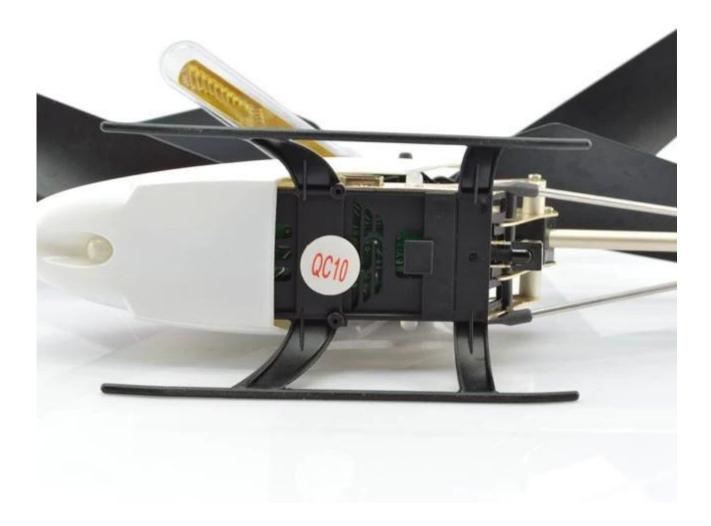

Highlights \*Built-in Gyroscopter \*2.4Ghz,strong anti-interference \*Mini model, cute model, bring more joy

Specifications

- \* Material: ABS
- \* Color: orange& blue
- \* Dimensions: 25.5×4.5×10.7 CM
- \* Channels: 3.5 Channels
- \* Function: up, down, left, right, forward, backward,
- \* Gyroscope: Yes
- \* Remote Control frequency: 2.4Ghz remote control
- \* Remote Control Range: Approx 15metres
- \* Power Battery : 3.7V 180mAh Li-ion battery
- \* Battery of Controller: 4 x 1.5V AA batteries (not included)
- \* Charging Time: Approx 100minutes
- \* Working Time: Approx 5-7 minutes
- \* Suitable ages: Above 14 Years old
- \* Control distance:30meters