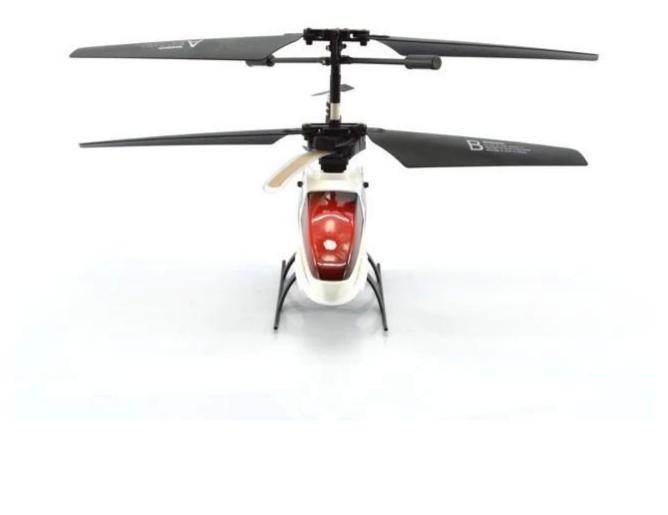

Highlights \*Built-in Gyroscopter \*2.4Ghz,strong anti-interference \*Mini model, cute model, bring more joy

Specifications

- \* Material: ABS
- \* Color: orange& blue
- \* Dimensions: 25.5×4.5×10.7 CM
- \* Channels: 3.5 Channels
- \* Function: up, down, left, right, forward, backward,
- \* Gyroscope: Yes
- \* Remote Control frequency: 2.4Ghz remote control
- \* Remote Control Range: Approx 15metres
- \* Power Battery : 3.7V 180mAh Li-ion battery
- \* Battery of Controller: 4 x 1.5V AA batteries (not included)
- \* Charging Time: Approx 100minutes
- \* Working Time: Approx 5-7 minutes
- \* Suitable ages: Above 14 Years old
- \* Control distance:30meters