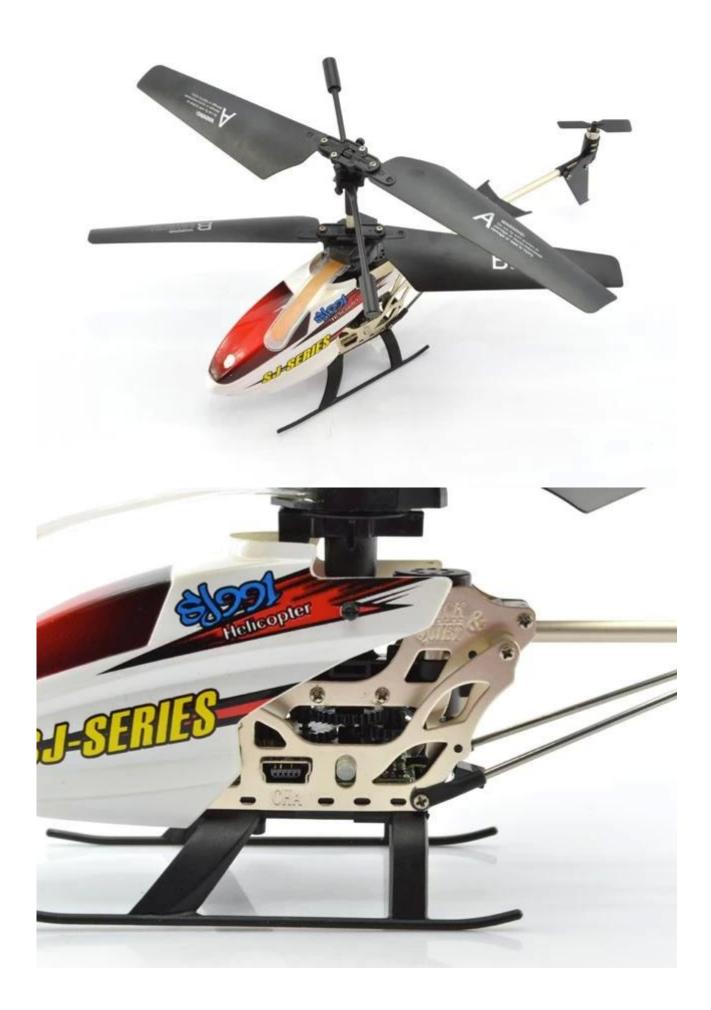

Highlights \*Built-in Gyroscopter \*2.4Ghz,strong anti-interference \*Mini model, cute model, bring more joy

Specifications

- \* Material: ABS
- \* Color: orange& blue
- \* Dimensions: 25.5×4.5×10.7 CM
- \* Channels: 3.5 Channels
- \* Function: up, down, left, right, forward, backward,
- \* Gyroscope: Yes
- \* Remote Control frequency: 2.4Ghz remote control
- \* Remote Control Range: Approx 15metres
- \* Power Battery : 3.7V 180mAh Li-ion battery
- \* Battery of Controller: 4 x 1.5V AA batteries (not included)
- \* Charging Time: Approx 100minutes
- \* Working Time: Approx 5-7 minutes
- \* Suitable ages: Above 14 Years old
- \* Control distance:30meters

Package Content

- 1 x helicopter
- 1 x Remote Controller
- $1 \ x \ USB \ Cable$
- 4 x Propellers
- 1 x Screwdriver
- 1 x English User Manual