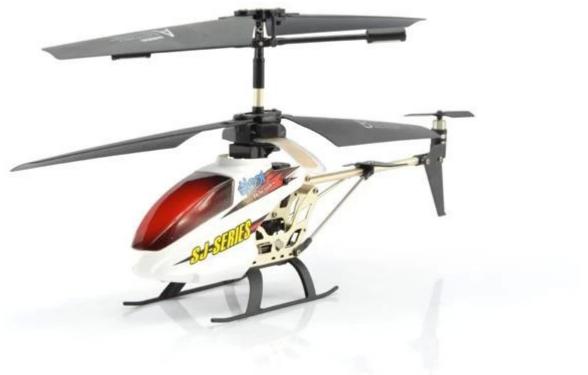

Highlights \*Built-in Gyroscopter \*2.4Ghz,strong anti-interference \*Mini model, cute model, bring more joy

Specifications

- \* Material: ABS
- \* Color: orange& blue
- \* Dimensions: 25.5×4.5×10.7 CM
- \* Channels: 3.5 Channels
- \* Function: up, down, left, right, forward, backward,
- \* Gyroscope: Yes
- \* Remote Control frequency: 2.4Ghz remote control
- \* Remote Control Range: Approx 15metres
- \* Power Battery : 3.7V 180mAh Li-ion battery
- \* Battery of Controller: 4 x 1.5V AA batteries (not included)
- \* Charging Time: Approx 100minutes
- \* Working Time: Approx 5-7 minutes
- \* Suitable ages: Above 14 Years old
- \* Control distance:30meters