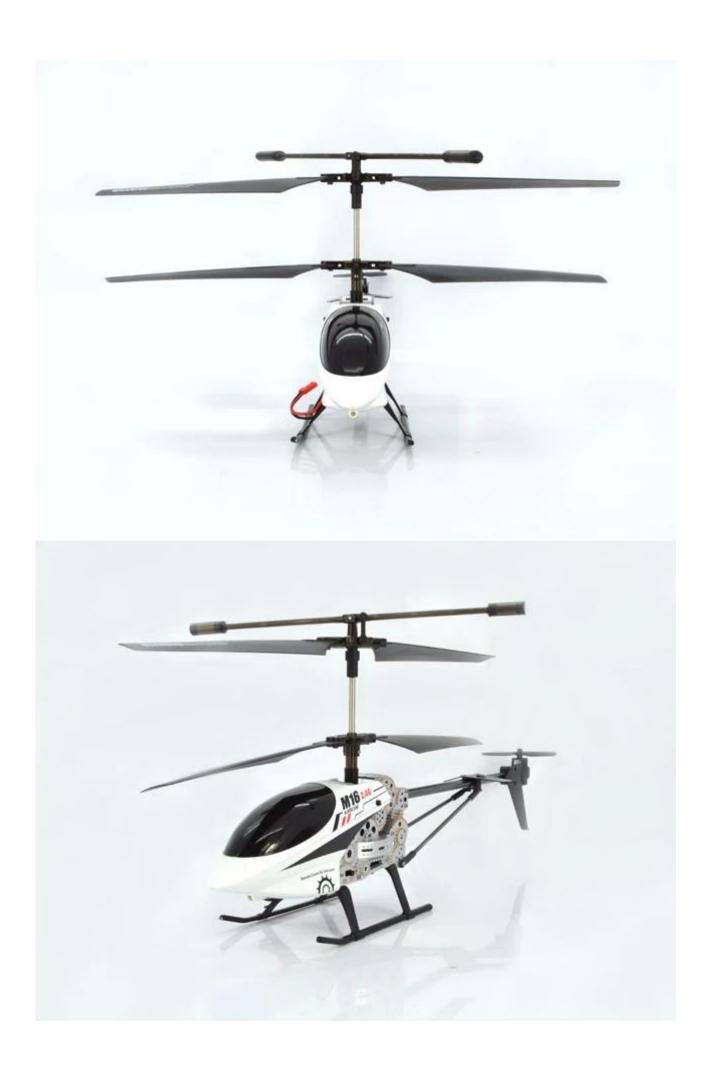

Highlights \*Built-in <u>2.4Ghz</u>,anti-interference \*Remote Controlled,more far control distance \*52cm size helicopter

Specifications

- \* Material: ABS
- \* Color: black & yellow
- \* Dimensions: 40×9.5×19.5 CM
- \* Channels: 3.5 Channels
- \* Function: up, down, left, right, forward, backward,
- \* Gyroscope: Yes
- \* Remote Control frequency: <u>2.4Ghz</u>
- \* Remote Control Range: Approx 30metres
- \* Power Battery : 3.7V 1500mAh Li-ion battery
- \* Battery of Controller: 4 x 1.5V AA batteries (not included)
- \* Charging Time: Approx 100minutes
- \* Working Time: Approx 5-8 minutes
- \* Suitable ages: Above 14 Years old
- \* Control distance:30meters d