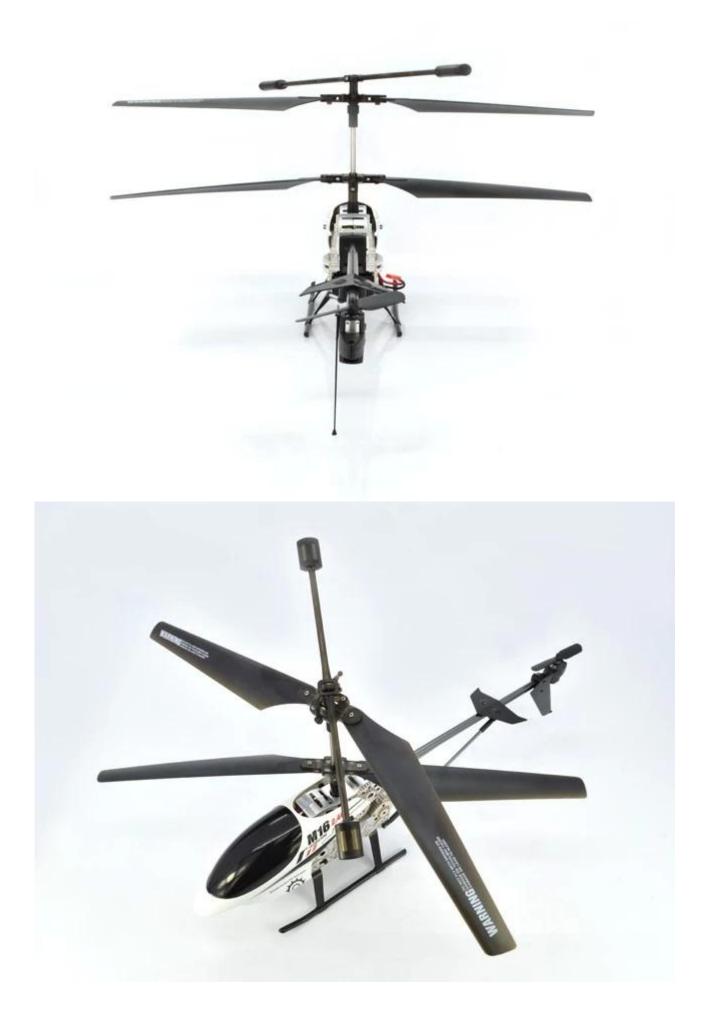

Highlights \*Built-in <u>2.4Ghz</u>,anti-interference \*Remote Controlled,more far control distance \*52cm size helicopter

Specifications

- \* Material: ABS
- \* Color: black & yellow
- \* Dimensions: 40×9.5×19.5 CM
- \* Channels: 3.5 Channels
- \* Function: up, down, left, right, forward, backward,
- \* Gyroscope: Yes
- \* Remote Control frequency: <u>2.4Ghz</u>
- \* Remote Control Range: Approx 30metres
- \* Power Battery : 3.7V 1500mAh Li-ion battery
- \* Battery of Controller: 4 x 1.5V AA batteries (not included)
- \* Charging Time: Approx 100minutes
- \* Working Time: Approx 5-8 minutes
- \* Suitable ages: Above 14 Years old
- \* Control distance:30meters d