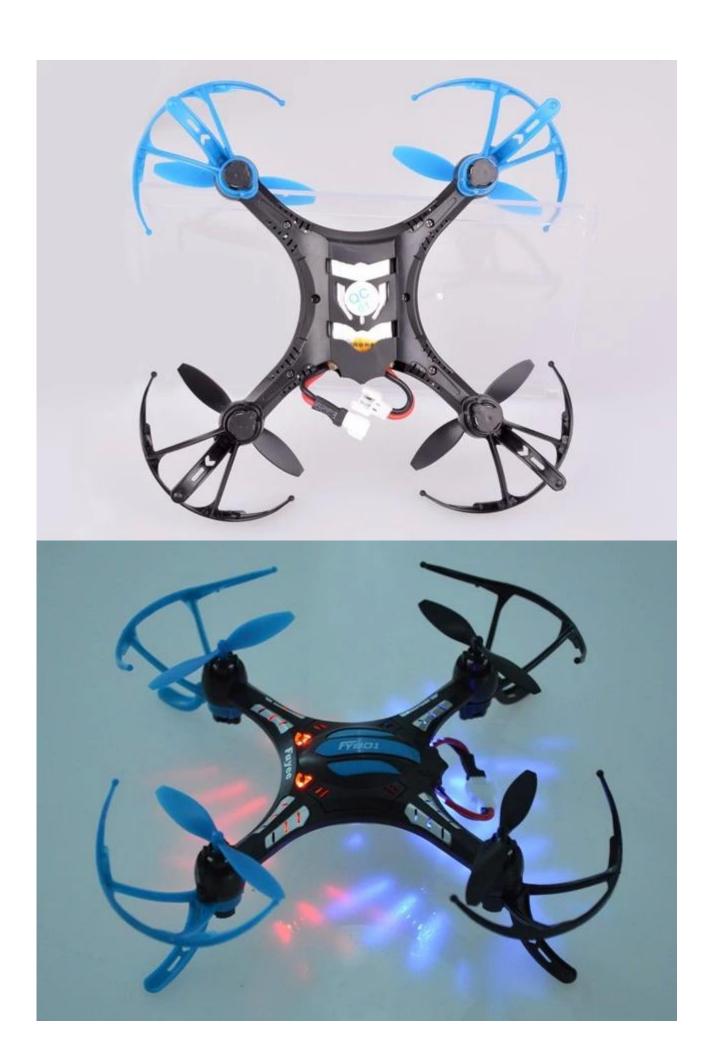

## **Highlights**

\*Built-in 6 Axis

- \*Two control mode, adapt to different operation habit
- \* Wiht colorful LED light, can flight in the dark at night