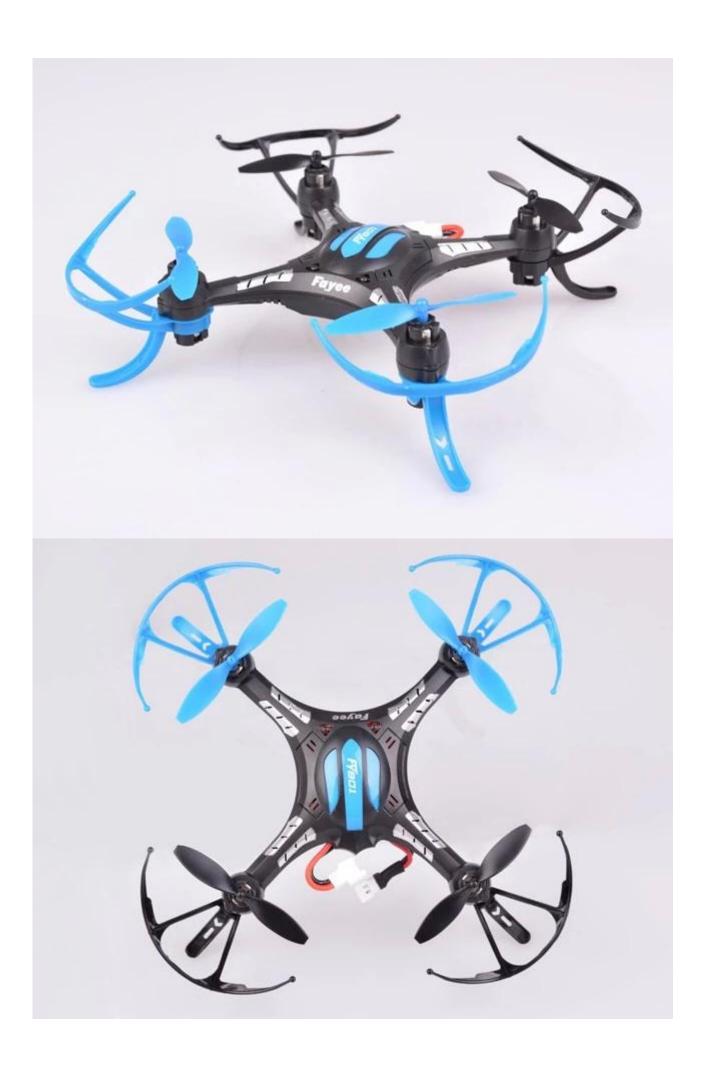

## **Specifications**

RC 4CH Quad Copter -2.4Ghz

Function: Up/Down, Left/Right, Forward/Backward, Leftward flying/Rightward flying, Suspension, 360°flips,

3D Inverted Flight

Battery for copter: 3.7V 300mAh Li-Po battery(included)

Charging time: 90 minutes Flying time: 5-8minutes

Controlling distance: 100meters

Battery for controller: 3xAAA batteries (not included)

Copter size: 13.5x13.5x4.0cm Color box size: 38.0x8.0x18.5cm Carton size: 73.0x39.5x82.0cm