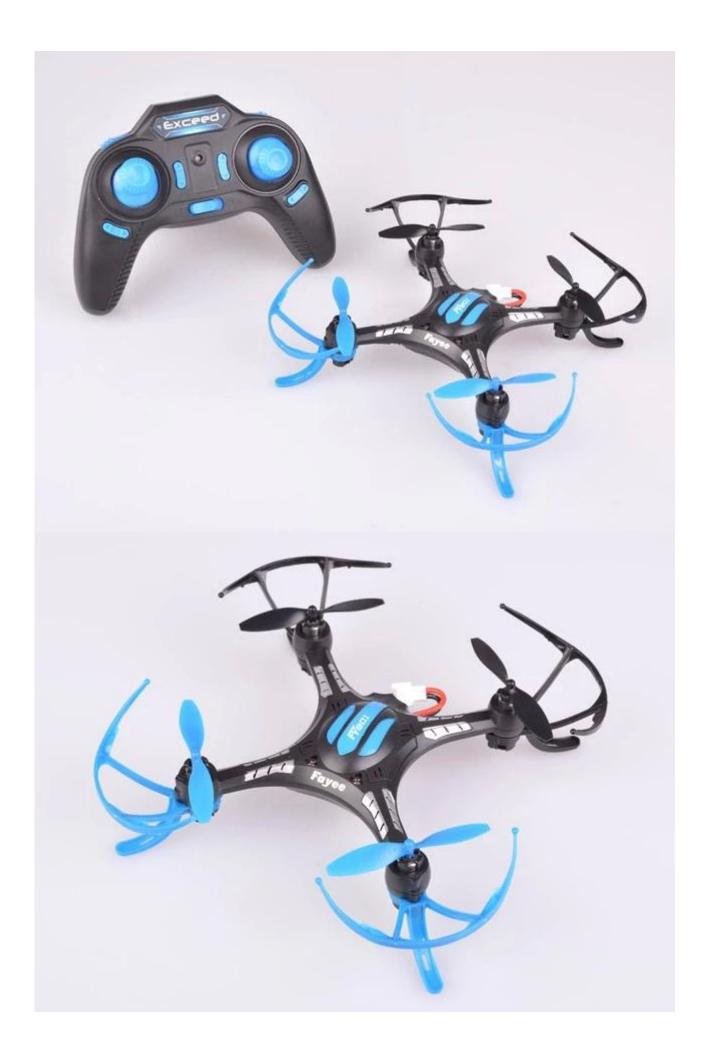

## **Package Content**

1 x RC Quadcopter

1 x Transmitter

1 x USB Charging Cable

1 x Screwdriver

4 x Spare Blades

1 x User Manual