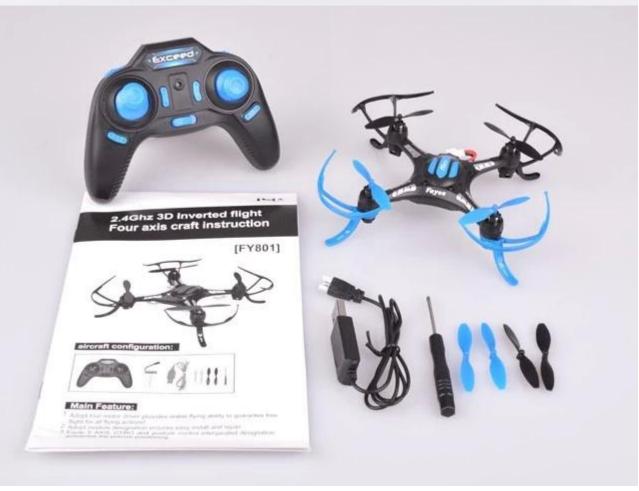

## **Package Content**

1 x RC Quadcopter

1 x Transmitter

1 x USB Charging Cable

1 x Screwdriver

4 x Spare Blades

1 x User Manual