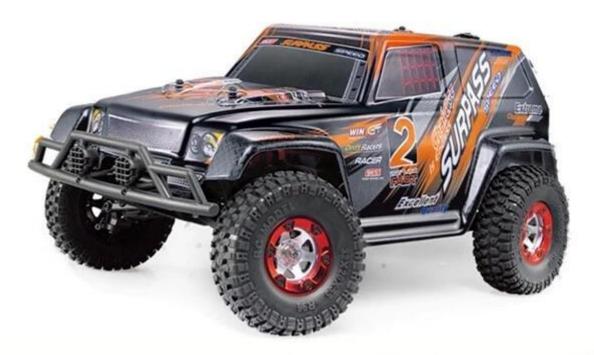

## **Specification**

Color: Orange, Red

Vehicle Size: 40\*23.5\*18.5cm

Weight: About 2.4kg Wheel Gauge:24.7cm Wheelbase: 19.3cm

Wheel Size: 32x20x55mm Motor: 390 High-Speed Motor

**ESC: 40A** 

Battery: 7.4V 1500mAh Large Power Li-ion Battery (INCLUDED)

Frequency: 2.4Hz

Remote Control Distance: ≥80m Use time: Around 15 minutes Charge time: Around 2.5 hours

Remote Controller Battery: 4 X 1.5V AA Batteries (NOT INCLUDED)

Speed: 35-40km/h