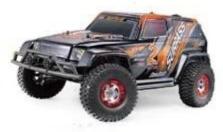

## **Specification**

Color: Orange, Red

Vehicle Size: 40\*23.5\*18.5cm

Weight: About 2.4kg Wheel Gauge:24.7cm Wheelbase: 19.3cm

Wheel Size: 32x20x55mm Motor: 390 High-Speed Motor

**ESC: 40A** 

Battery: 7.4V 1500mAh Large Power Li-ion Battery (INCLUDED)