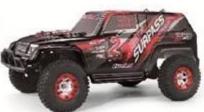

## **Specification**

Color: Orange, Red

Vehicle Size: 40\*23.5\*18.5cm

Weight: About 2.4kg Wheel Gauge:24.7cm Wheelbase: 19.3cm

Wheel Size: 32x20x55mm Motor: 390 High-Speed Motor

**ESC: 40A** 

Battery: 7.4V 1500mAh Large Power Li-ion Battery (INCLUDED)