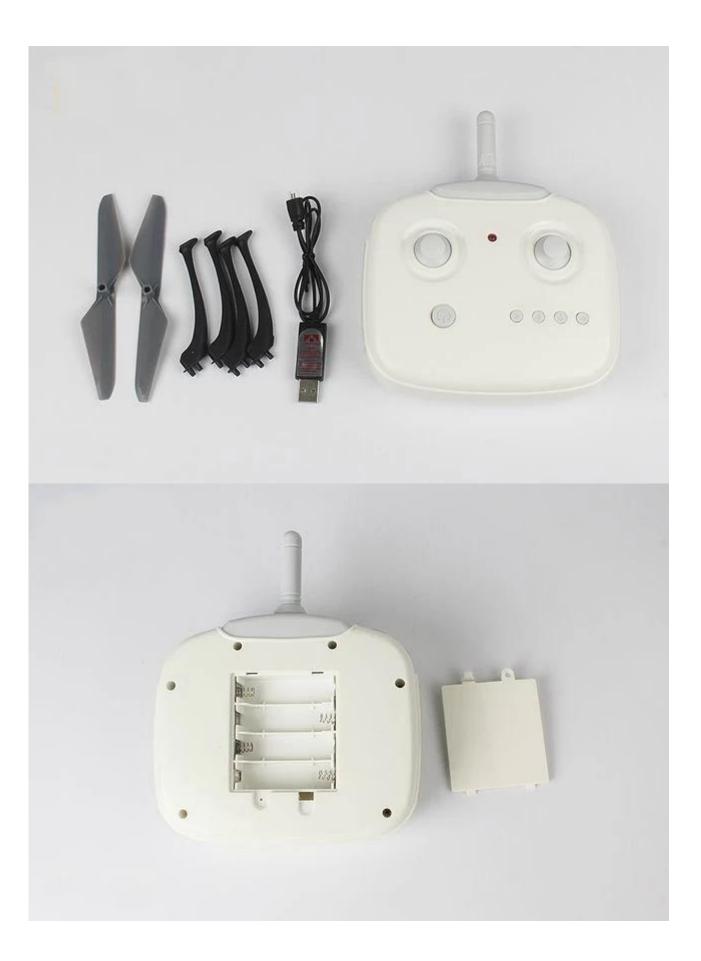

## Package Content

- 1 x Quadcopter
- 1 x Remote Controller
- 1 x USB Cable
- 4 x Propellers
- $1 \times Screwdriver$
- 1 x English User Manual