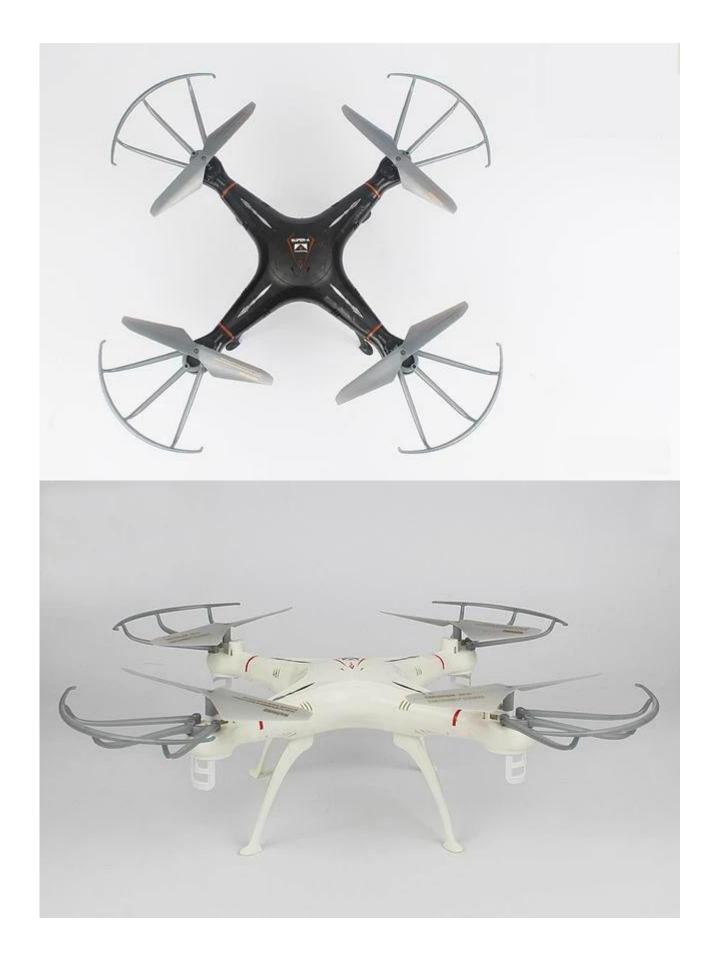

## **Specifications**

- \* Material: ABS
- \* Color: Black|white
- \* Dimensions: 32×32×10 CM
- \* Channels: 4 Channels
- \* Remote Control Frequency: 2.4GHz
- \* Function: Up/Down,Left/Right,Forward/Backward,Leftward flight/Rightward flight,360°flips & rolls,Hand throwing
- \* Battery for Quadcopter: 500mAh Li-ploy battery
- \* Battery for Controller: 4 x 1.5V AA batteries (not included)
- \* Remote Control Range: Approx 100 metres
- \* Charging Time: Approx 90-100 minutes
- \* Playing Time: Approx 6-8 minutes
- \* Suitable ages: Above 14 Years old