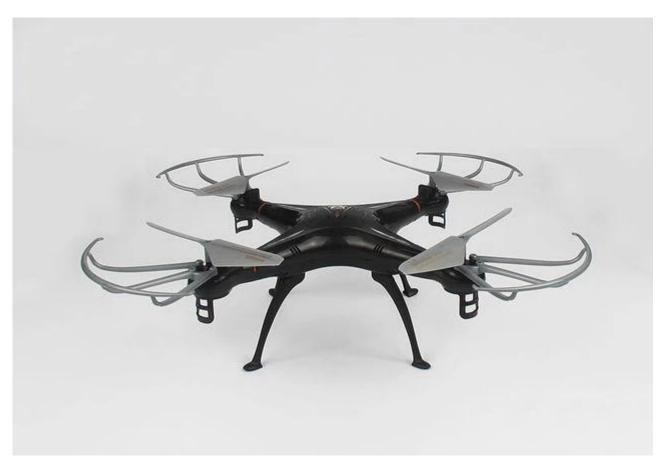

## **Specifications**

- \* Material: ABS
- \* Color: Black|white
- \* Dimensions: 32×32×10 CM
- \* Channels: 4 Channels
- \* Remote Control Frequency: 2.4GHz
- \* Function: Up/Down,Left/Right,Forward/Backward,Leftward flight/Rightward flight,360°flips & rolls,Hand throwing
- \* Battery for Quadcopter: 500mAh Li-ploy battery
- \* Battery for Controller: 4 x 1.5V AA batteries (not included)
- \* Remote Control Range: Approx 100 metres
- \* Charging Time: Approx 90-100 minutes
- \* Playing Time: Approx 6-8 minutes
- \* Suitable ages: Above 14 Years old