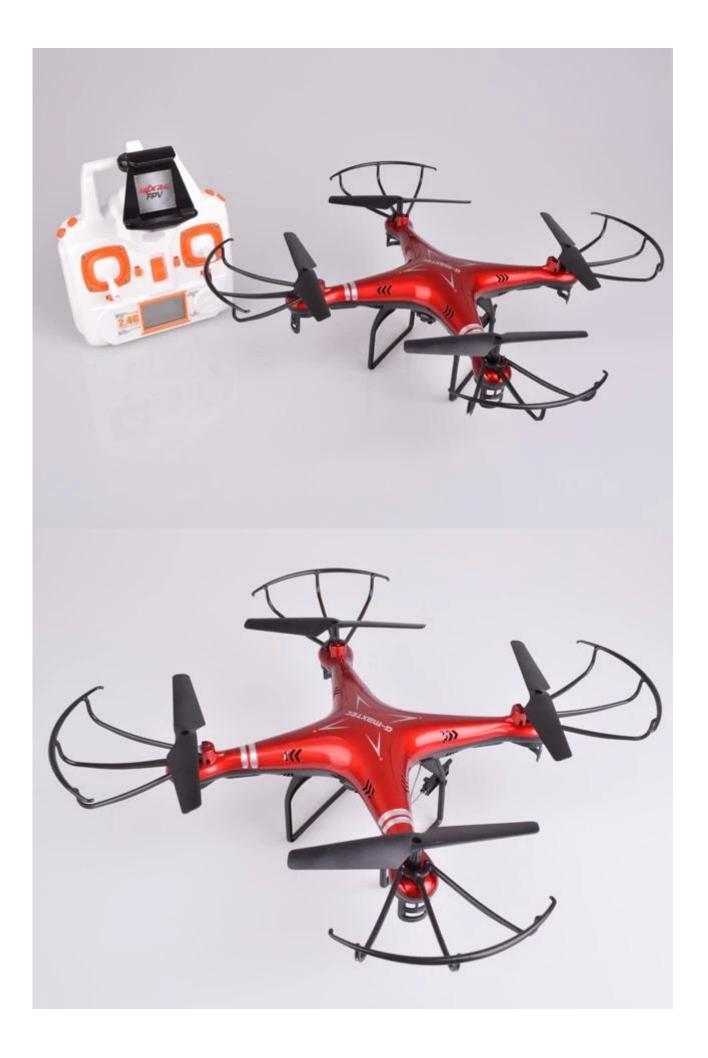

## **Package Content**

- 1 x <u>RC Quadcopter</u>
- 1 x Transmitter
- 1 x USB Charging Cable
- 1 x Screwdriver
- 4 x Spare Blades
- 1 x User Manual