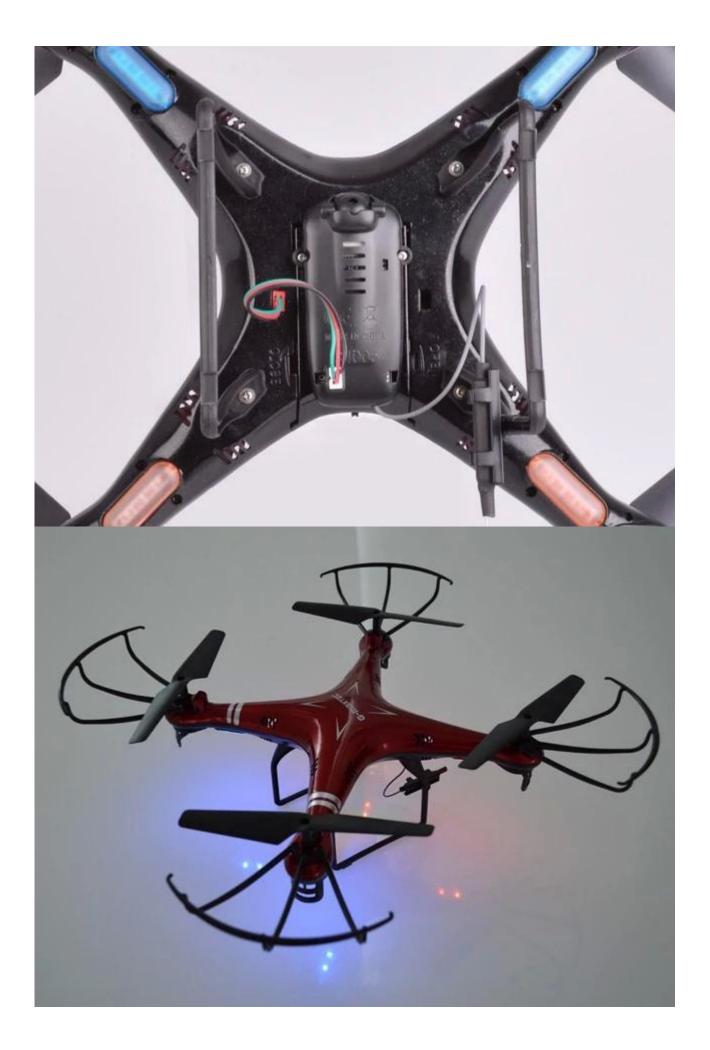

## Highlights

\*Built-in 6 Axis <u>quad copter</u> \*Two control mode, adapt to different operation habit \*Wiht colorful LED light, can flight in the dark at night