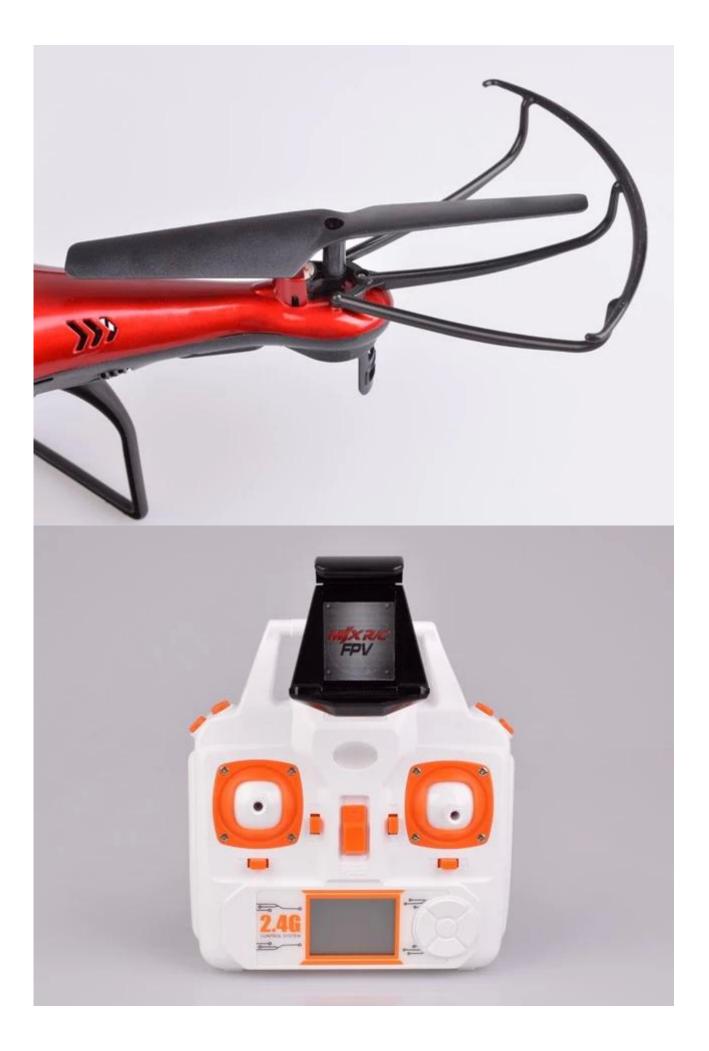

## **Specifications**

RC 4CH Quad Copter -2.4Ghz Function: Up/Down, Left/Right, Forward/Backward, Leftward flying/Rightward flying, Suspension, 360°flips,FPV Real-time Battery for copter: 3.7V 550mAh Li-Po battery(included) Charging time: 100 minutes Flying time: 7 minutes Controlling distance: 100meters Battery for controller: 4xAA batteries (not included) Copter size:31.5x31.5x12.0cm Color box size: 51.5x9.0x31.0cm Carton size: 54.5x52.5x64.0cm Qty/ctn: 12pcs 1836pcs /20'ft container 3792pcs /40'ft container 4452pcs /40'HQ

## **Package Content**

- 1 x <u>RC Quadcopter</u>
- 1 x Transmitter
- 1 x USB Charging Cable
- 1 x Screwdriver
- 4 x Spare Blades
- 1 x User Manual