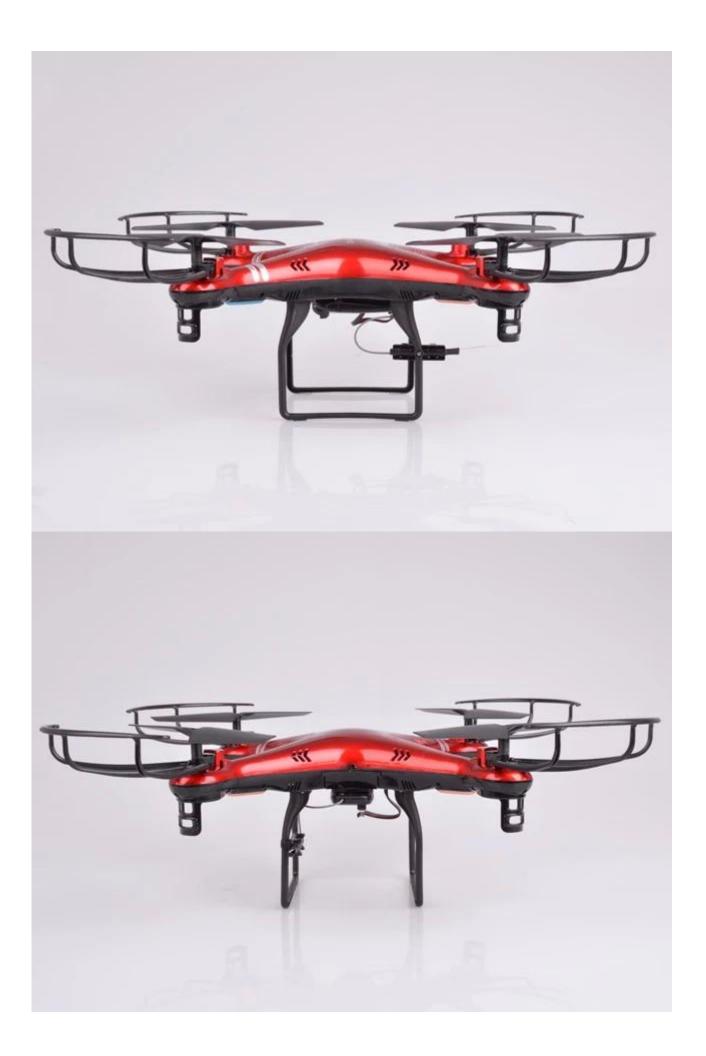

## **Specifications**

RC 4CH Quad Copter -2.4Ghz Function: Up/Down, Left/Right, Forward/Backward, Leftward flying/Rightward flying, Suspension, 360°flips,FPV Real-time Battery for copter: 3.7V 550mAh Li-Po battery(included) Charging time: 100 minutes Flying time: 7 minutes Controlling distance: 100meters Battery for controller: 4xAA batteries (not included) Copter size:31.5x31.5x12.0cm Color box size: 51.5x9.0x31.0cm Carton size: 54.5x52.5x64.0cm Qty/ctn: 12pcs 1836pcs /20'ft container 3792pcs /40'ft container 4452pcs /40'HQ