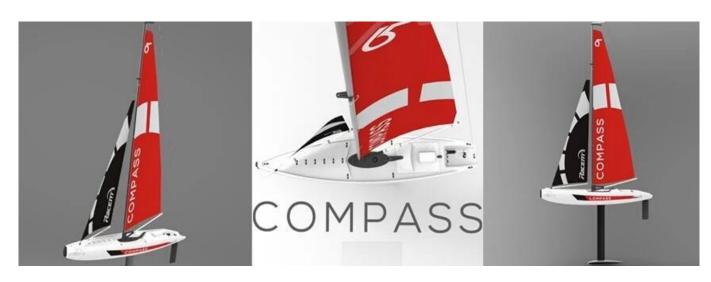

## **Highlights**

- \* High Level Racing cooled Model Aircraft Toys
- \*New shape Submarine
- \* The speed of submarine will look at your control ability and wind .
- \* Without the motor drive, by the wind as the driving force

## **Specifications**

\*Color:Red

\*Material:ABS high rigidity \*Product size: 65\*13.5\*93cm

\*Frequency: 2.4G \*Configuration:RTR

\*Launch: 2.4G 4-CH Radio \*Receiver: 2.4G- 4-CH Rx

\*Servo: Rudder Servo & Sail winch Servo