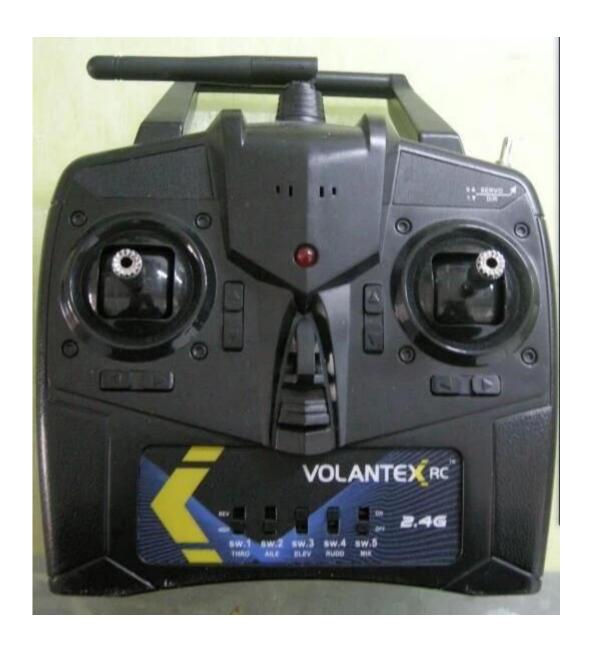

## **Specifications**

\*Color:Red

\*Material:ABS high rigidity \*Product size: 65\*13.5\*93cm

\*Frequency: 2.4G \*Configuration:RTR

\*Launch: 2.4G 4-CH Radio \*Receiver: 2.4G- 4-CH Rx

\*Servo: Rudder Servo & Sail winch Servo

\*Function: Forward, Backward, Turn Left, Turn Right

\*Controlling distance: Approx 300 meters
\*Battery for submarine: 4\* AA battery Not included
\*Battery for Controller: 4\*AA battery Not included

\* Suitable ages: Above 14 Years old

## **Package Content**

1x Submarine

1 x Remote controller

1 x User Manual