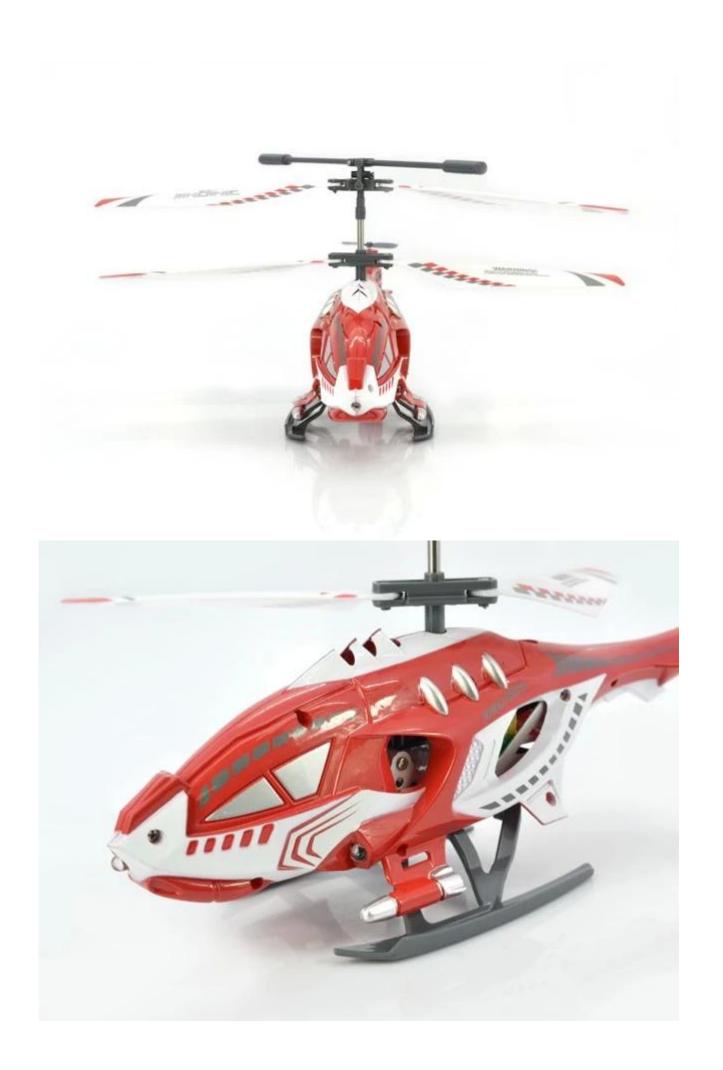

Highlights \*Built-in Gyroscopter \*Infrared Controlled, helicopter charge by the controllerl \*Mini model, cute model, bring more joy

Specifications

- \* Material: ABS
- \* Color: orange& blue
- \* Dimensions: 23×13×10.5 CM
- \* Channels: 3.5 Channels
- \* Function: up, down, left, right, forward, backward,
- \* Gyroscope: Yes
- \* Remote Control frequency: 2.4Ghz remote control
- \* Remote Control Range: Approx 15metres
- \* Power Battery : 3.7V 180mAh Li-ion battery
- \* Battery of Controller: 4 x 1.5V AA batteries (not included)
- \* Charging Time: Approx 100minutes
- \* Working Time: Approx 5-7 minutes
- \* Suitable ages: Above 14 Years old
- \* Control distance:30meters