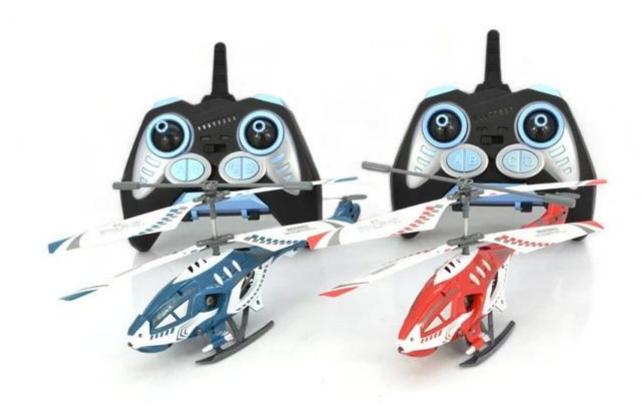

Highlights \*Built-in Gyroscopter \*Infrared Controlled, helicopter charge by the controllerl \*Mini model, cute model, bring more joy

Specifications

- \* Material: ABS
- \* Color: orange& blue
- \* Dimensions: 23×13×10.5 CM
- \* Channels: 3.5 Channels
- \* Function: up, down, left, right, forward, backward,
- \* Gyroscope: Yes
- \* Remote Control frequency: 2.4Ghz remote control
- \* Remote Control Range: Approx 15metres
- \* Power Battery : 3.7V 180mAh Li-ion battery
- \* Battery of Controller: 4 x 1.5V AA batteries (not included)
- \* Charging Time: Approx 100minutes
- \* Working Time: Approx 5-7 minutes
- \* Suitable ages: Above 14 Years old
- \* Control distance:30meters

Package Content

- 1 x helicopter
- 1 x Remote Controller
- $1 \ x \ USB \ Cable$
- 4 x Propellers
- 1 x Screwdriver
- 1 x English User Manual