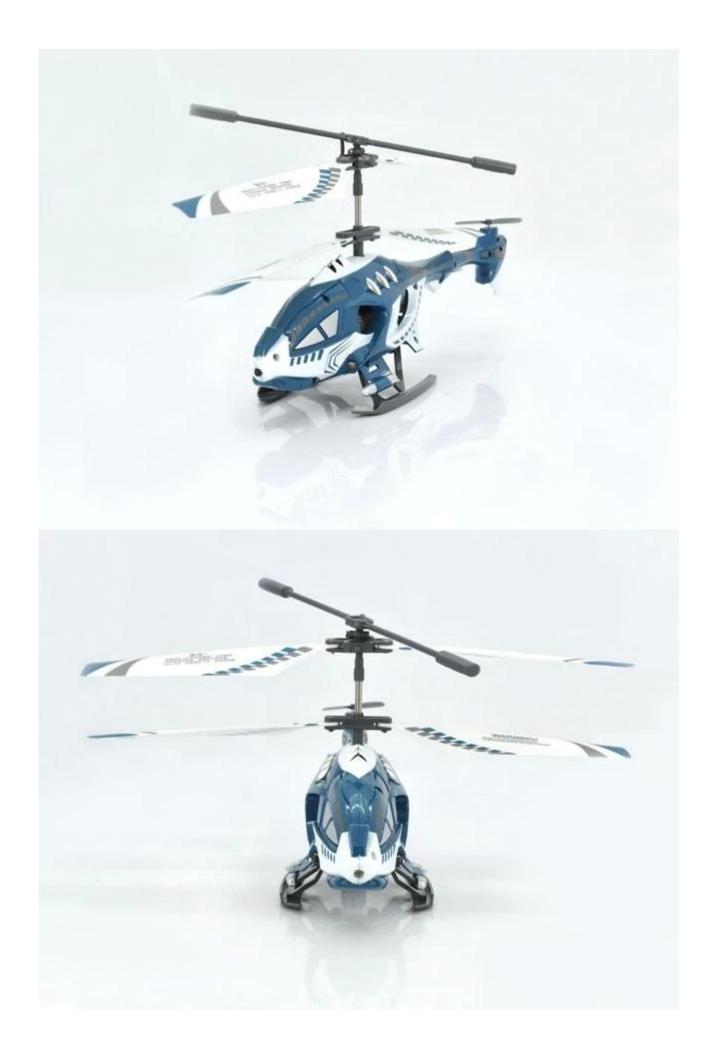

Highlights \*Built-in Gyroscopter \*Infrared Controlled, helicopter charge by the controllerl \*Mini model, cute model, bring more joy

Specifications

- \* Material: ABS
- \* Color: orange& blue
- \* Dimensions: 23×13×10.5 CM
- \* Channels: 3.5 Channels
- \* Function: up, down, left, right, forward, backward,
- \* Gyroscope: Yes
- \* Remote Control frequency: 2.4Ghz remote control
- \* Remote Control Range: Approx 15metres
- \* Power Battery : 3.7V 180mAh Li-ion battery
- \* Battery of Controller: 4 x 1.5V AA batteries (not included)
- \* Charging Time: Approx 100minutes
- \* Working Time: Approx 5-7 minutes
- \* Suitable ages: Above 14 Years old
- \* Control distance:30meters